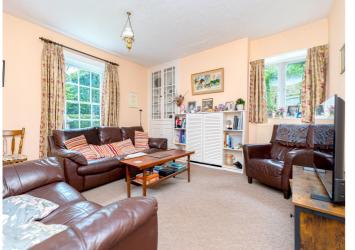

The welcoming entrance hall gives access to a large cellar beneath. There are currently three reception rooms and a galley style kitchen on the ground floor, plus a cloakroom / WC and an external utility room with store room attached, accessed across a courtyard. Upstairs are five bedrooms, one of which has its own "secret" staircase leading back downstairs, plus a family bathroom and ensuite shower. A detached barn with a hay loft above is ripe for conversion, with the double garage also offering the potential to create a home office above it, in a room currently used for storage. There is a timber stable block and another store room outside. Standing in a large plot alongside the main road, the property features a sweeping gravel driveway with plenty of parking. The mature walled gardens include a lovely front lawn and a terraced side garden, with five bar gate leading to a raised lawn to the rear of the house.