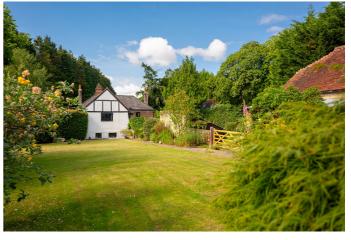

The welcoming entrance hall gives access to a large cellar beneath. There are currently three reception rooms and a galley style kitchen on the ground floor, plus a cloakroom / WC and an external utility room with store room attached, accessed across a courtyard. Upstairs are five bedrooms, one of which has its own "secret" staircase leading back downstairs, plus a family bathroom and ensuite shower. A detached barn with a hay loft above is ripe for conversion, with the double garage also offering the potential to create a home office above it, in a room currently used for storage. There is a timber stable block and another store room outside. Standing in a large plot alongside the main road, the property features a sweeping gravel driveway with plenty of parking. The mature walled gardens include a lovely front lawn and a terraced side garden, with five bar gate leading to a raised lawn to the rear of the house.