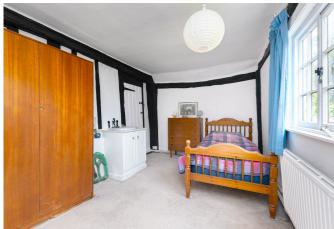

The welcoming entrance hall gives access to a large cellar beneath. There are currently three reception rooms and a galley style kitchen on the ground floor, plus a cloakroom / WC and an external utility room with store room attached, accessed across a courtyard. Upstairs are five bedrooms, one of which has its own "secret" staircase leading back downstairs, plus a family bathroom and ensuite shower. A detached barn with a hay loft above is ripe for conversion, with the double garage also offering the potential to create a home office above it, in a room currently used for storage. There is a timber stable block and another store room outside. Standing in a large plot alongside the main road, the property features a sweeping gravel driveway with plenty of parking. The mature walled gardens include a lovely front lawn and a terraced side garden, with five bar gate leading to a raised lawn to the rear of the house.