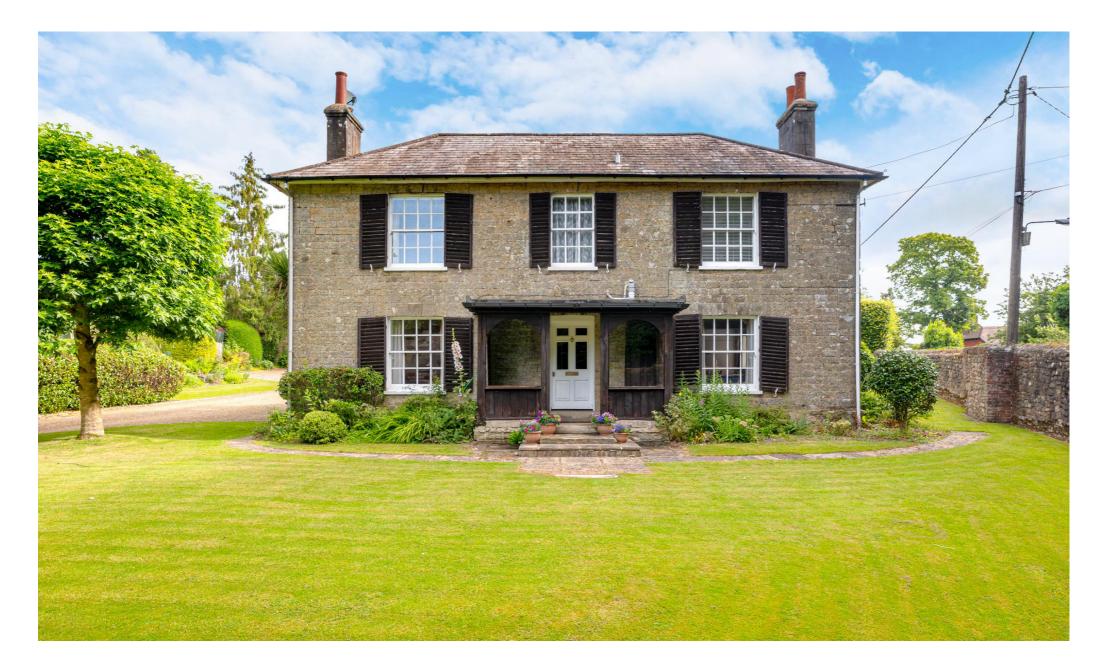

Price Range £900,000 - £950,000 Stane Street, Codmore Hill, Pulborough, West Sussex

## Stane Street, Codmore Hill, Pulborough, West Sussex, RH20 1BG

Grade II Listed, this handsome residence offers a wealth of period features, with scope to modernise and improve. The extensive accommodation would benefit from sensitive remodelling in order to create a wonderful family home. This really is a property to put your own stamp on.

The welcoming entrance hall gives access to a large cellar beneath. There are currently three reception rooms and a galley style kitchen on the ground floor, plus a cloakroom / WC and an external utility room with store room attached, accessed across a courtyard. Upstairs are five bedrooms, one of which has its own "secret" staircase leading back downstairs, plus a family bathroom and ensuite shower. A detached barn with a hay loft above is ripe for conversion, with the double garage also offering the potential to create a home office above it, in a room currently used for storage. There is a timber stable block and another store room outside. Standing in a large plot alongside the main road, the property features a sweeping gravel driveway with plenty of parking. The mature walled gardens include a lovely front lawn and a terraced side garden, with five bar gate leading to a raised lawn to the rear of the house.