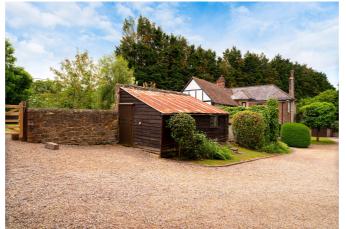

The welcoming entrance hall gives access to a large cellar beneath. There are currently three reception rooms and a galley style kitchen on the ground floor, plus a cloakroom / WC and an external utility room with store room attached, accessed across a courtyard. Upstairs are five bedrooms, one of which has its own "secret" staircase leading back downstairs, plus a family bathroom and ensuite shower. A detached barn with a hay loft above is ripe for conversion, with the double garage also offering the potential to create a home office above it, in a room currently used for storage. There is a timber stable block and another store room outside. Standing in a large plot alongside the main road, the property features a sweeping gravel driveway with plenty of parking. The mature walled gardens include a lovely front lawn and a terraced side garden, with five bar gate leading to a raised lawn to the rear of the house.