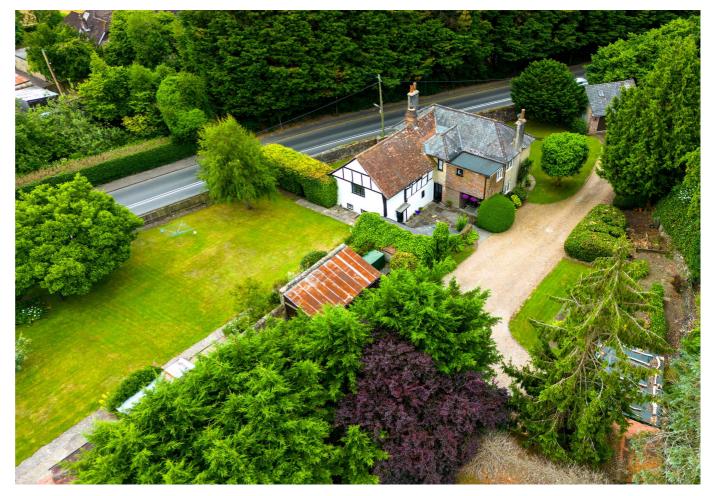

The welcoming entrance hall gives access to a large cellar beneath. There are currently three reception rooms and a galley style kitchen on the ground floor, plus a cloakroom / WC and an external utility room with store room attached, accessed across a courtyard. Upstairs are five bedrooms, one of which has its own "secret" staircase leading back downstairs, plus a family bathroom and ensuite shower. A detached barn with a hay loft above is ripe for conversion, with the double garage also offering the potential to create a home office above it, in a room currently used for storage. There is a timber stable block and another store room outside. Standing in a large plot alongside the main road, the property features a sweeping gravel driveway with plenty of parking. The mature walled gardens include a lovely front lawn and a terraced side garden, with five bar gate leading to a raised lawn to the rear of the house.