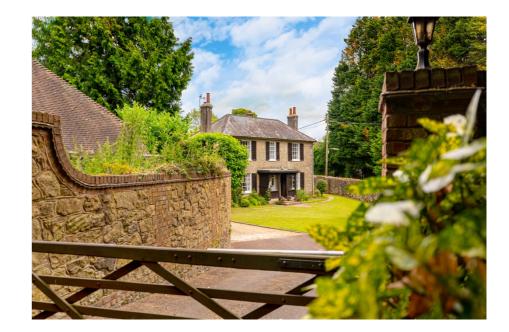

## Stane Street, Codmore Hill, Pulborough, West Sussex, RH20 1BG

Grade II Listed, this handsome residence offers a wealth of period features, with scope to modernise and improve. The extensive accommodation would benefit from sensitive remodelling in order to create a wonderful family home. This really is a property to put your own stamp on.

The welcoming entrance hall gives access to a large cellar beneath. There are currently three reception rooms and a galley style kitchen on the ground floor, plus a cloakroom / WC and an external utility room with store room attached, accessed across a courtyard. Upstairs are five bedrooms, one of which has its own "secret" staircase leading back downstairs, plus a family bathroom and ensuite shower. A detached barn with a hay loft above is ripe for conversion, with the double garage also offering the potential to create a home office above it, in a room currently used for storage. There is a timber stable block and another store room outside. Standing in a large plot alongside the main road, the property features a sweeping gravel driveway with plenty of parking. The mature walled gardens include a lovely front lawn and a terraced side garden, with five bar gate leading to a raised lawn to the rear of the house.