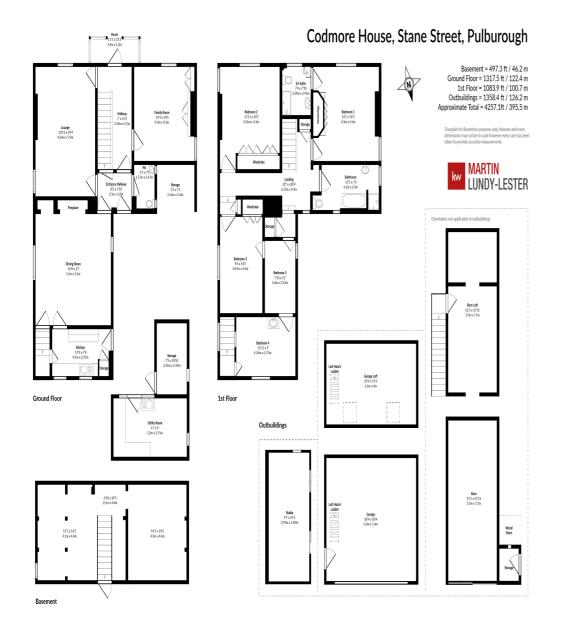

The welcoming entrance hall gives access to a large cellar beneath. There are currently three reception rooms and a galley style kitchen on the ground floor, plus a cloakroom / WC and an external utility room with store room attached, accessed across a courtyard. Upstairs are five bedrooms, one of which has its own "secret" staircase leading back downstairs, plus a family bathroom and ensuite shower. A detached barn with a hay loft above is ripe for conversion, with the double garage also offering the potential to create a home office above it, in a room currently used for storage. There is a timber stable block and another store room outside. Standing in a large plot alongside the main road, the property features a sweeping gravel driveway with plenty of parking. The mature walled gardens include a lovely front lawn and a terraced side garden, with five bar gate leading to a raised lawn to the rear of the house.