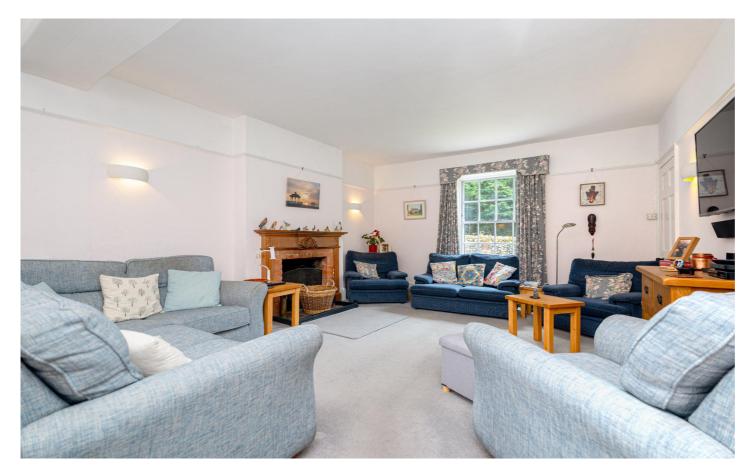

The welcoming entrance hall gives access to a large cellar beneath. There are currently three reception rooms and a galley style kitchen on the ground floor, plus a cloakroom / WC and an external utility room with store room attached, accessed across a courtyard. Upstairs are five bedrooms, one of which has its own "secret" staircase leading back downstairs, plus a family bathroom and ensuite shower. A detached barn with a hay loft above is ripe for conversion, with the double garage also offering the potential to create a home office above it, in a room currently used for storage. There is a timber stable block and another store room outside. Standing in a large plot alongside the main road, the property features a sweeping gravel driveway with plenty of parking. The mature walled gardens include a lovely front lawn and a terraced side garden, with five bar gate leading to a raised lawn to the rear of the house.