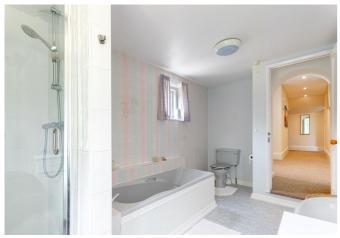

The welcoming entrance hall gives access to a large cellar beneath. There are currently three reception rooms and a galley style kitchen on the ground floor, plus a cloakroom / WC and an external utility room with store room attached, accessed across a courtyard. Upstairs are five bedrooms, one of which has its own "secret" staircase leading back downstairs, plus a family bathroom and ensuite shower. A detached barn with a hay loft above is ripe for conversion, with the double garage also offering the potential to create a home office above it, in a room currently used for storage. There is a timber stable block and another store room outside. Standing in a large plot alongside the main road, the property features a sweeping gravel driveway with plenty of parking. The mature walled gardens include a lovely front lawn and a terraced side garden, with five bar gate leading to a raised lawn to the rear of the house.