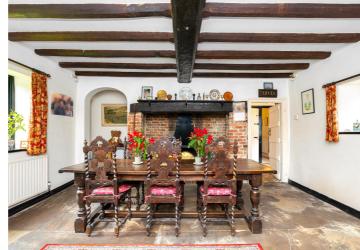

## Stane Street, Codmore Hill, Pulborough, West Sussex, RH20 1BG

Grade II Listed, this handsome residence offers a wealth of period features, with scope to modernise and improve. The extensive accommodation would benefit from sensitive remodelling in order to create a wonderful family home. This really is a property to put your own stamp on.

The welcoming entrance hall gives access to a large cellar beneath. There are currently three reception rooms and a galley style kitchen on the ground floor, plus a cloakroom / WC and an external utility room with store room attached, accessed across a courtyard. Upstairs are five bedrooms, one of which has its own "secret" staircase leading back downstairs, plus a family bathroom and ensuite shower. A detached barn with a hay loft above is ripe for conversion, with the double garage also offering the potential to create a home office above it, in a room currently used for storage. There is a timber stable block and another store room outside. Standing in a large plot alongside the main road, the property features a sweeping gravel driveway with plenty of parking. The mature walled gardens include a lovely front lawn and a terraced side garden, with five bar gate leading to a raised lawn to the rear of the house.