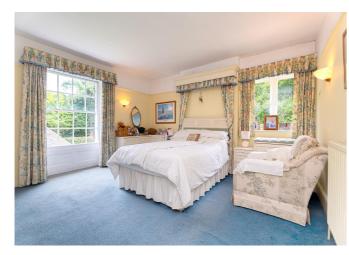

The welcoming entrance hall gives access to a large cellar beneath. There are currently three reception rooms and a galley style kitchen on the ground floor, plus a cloakroom / WC and an external utility room with store room attached, accessed across a courtyard. Upstairs are five bedrooms, one of which has its own "secret" staircase leading back downstairs, plus a family bathroom and ensuite shower. A detached barn with a hay loft above is ripe for conversion, with the double garage also offering the potential to create a home office above it, in a room currently used for storage. There is a timber stable block and another store room outside. Standing in a large plot alongside the main road, the property features a sweeping gravel driveway with plenty of parking. The mature walled gardens include a lovely front lawn and a terraced side garden, with five bar gate leading to a raised lawn to the rear of the house.