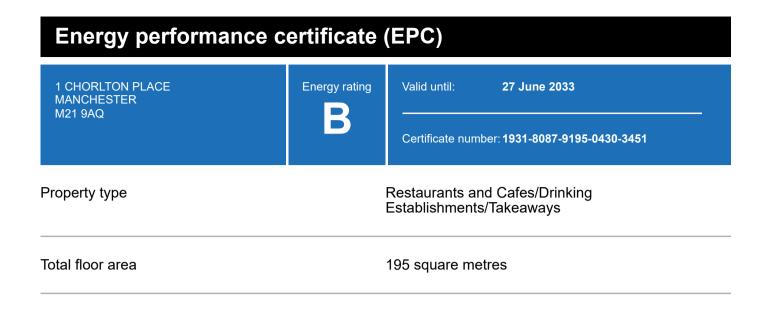

## **Energy rating and score**

This property's current energy rating is B.

Properties get a rating from A+ (best) to G (worst) and a score.

The better the rating and score, the lower your property's carbon emissions are likely to be.