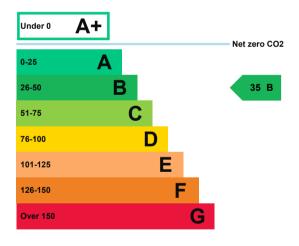

## **Energy rating and score**

This property's current energy rating is B.

Properties get a rating from A+ (best) to G (worst) and a score.

The better the rating and score, the lower your property's carbon emissions are likely to be.

# How this property compares to others

Properties similar to this one could have ratings:

If newly built

12 A

If typical of the existing stock

47 B