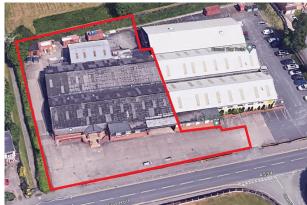

#### Description

The property comprises a trade counter / showroom unit which forms part of a larger development. The property is constructed with brick elevations and part steel frame under a steel truss roof. The unit provides extensive showroom accommodation together with ancillary offices and warehouse / storage space.

To the rear is an extension which provides warehouse spaced constructed of a steel portal frame beneath a profile metal clad roof. The unit is accessed from a secure yard at the rear of the property via two drive in concertina loading doors. To the front of the property is a large car park area which is accessed directly off Holt Road.