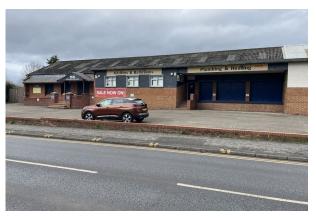

#### Description

The property comprises a trade counter / showroom unit which forms part of a larger development. The property is constructed with brick elevations and part steel frame under a steel truss roof. The unit provides extensive showroom accommodation together with ancillary offices and warehouse / storage space.

## **Key Points**

- Prominence to A534
- Loading to rear of unit
- Within 1 mile of Wrexham Town Centre
- Extensive showroom accommodation

- Secure yard area
- Large car park to the front of the unit
- Within 2.5 miles of Wrexham Industrial Estate