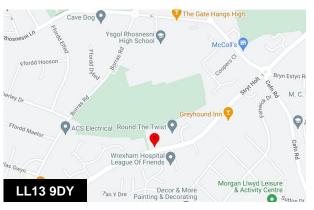

#### Location

The unit is located on Holt Road (A534) which is one of the main arterial routes to Wrexham town centre, which is located approximately one mile to the west of the unit. Holt Road also provides direct access to the outer ring road (A5156) and the well established Wrexham Industrial Estate which is approximately 2.5 miles to the south east.