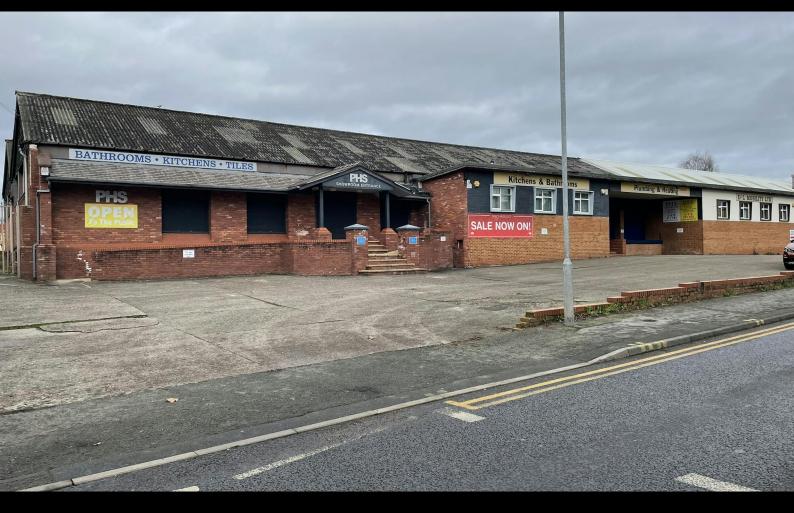

#### Description

The property comprises a trade counter / showroom unit which forms part of a larger development. The property is constructed with brick elevations and part steel frame under a steel truss roof. The unit provides extensive showroom accommodation together with ancillary offices and warehouse / storage space.

To the rear is an extension which provides warehouse spaced constructed of a steel portal frame beneath a profile metal clad roof. The unit is accessed from a secure yard at the rear of the property via two drive in concertina loading doors. To the front of the property is a large car park area which is accessed directly off Holt Road.

## **Key Points**

- Prominence to A534
- Loading to rear of unit
- Within 1 mile of Wrexham Town Centre
- Extensive showroom accommodation

- Secure yard area
- Large car park to the front of the unit
- Within 2.5 miles of Wrexham Industrial Estate