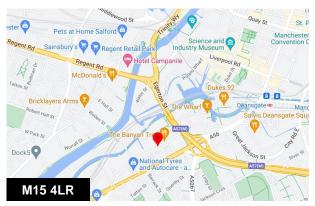

#### Location

Burton Place is located off Ellesmere Street in the sought-after area of Castlefield in Manchester City Centre.

The location provides easy access to the regional motorway network via the A56 and the M602 yet is only 5-10 mins walk from Deansgate Train Station and Manchester Central Metrolink station and 5 minutes' walk from Cornbrook Metrolink station.

Local amenities include Morrisons Daily Tesco Express, Banyan Tree bar/café and Coop Food all within 5 mins walk.

Castlefield is a cosmopolitan mix of business, residential and leisure/retail uses and there is plenty of long and short-stay car parking nearby.