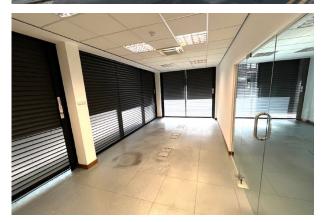

#### Description

A modern commercial space comprising two adjoining units and finished to a high standard, featuring a variety of open plan and partitioned spaces.

### **Key Points**

- Air Conditioning
- Suspended Ceilings / Raised
  Access Floors
- Previous clinical use but suitable for a variety of other uses
- 2 car parking spaces (tendem)

- Dual frontage with floor to ceiling glazing
- Superfast internet
- Self Contained