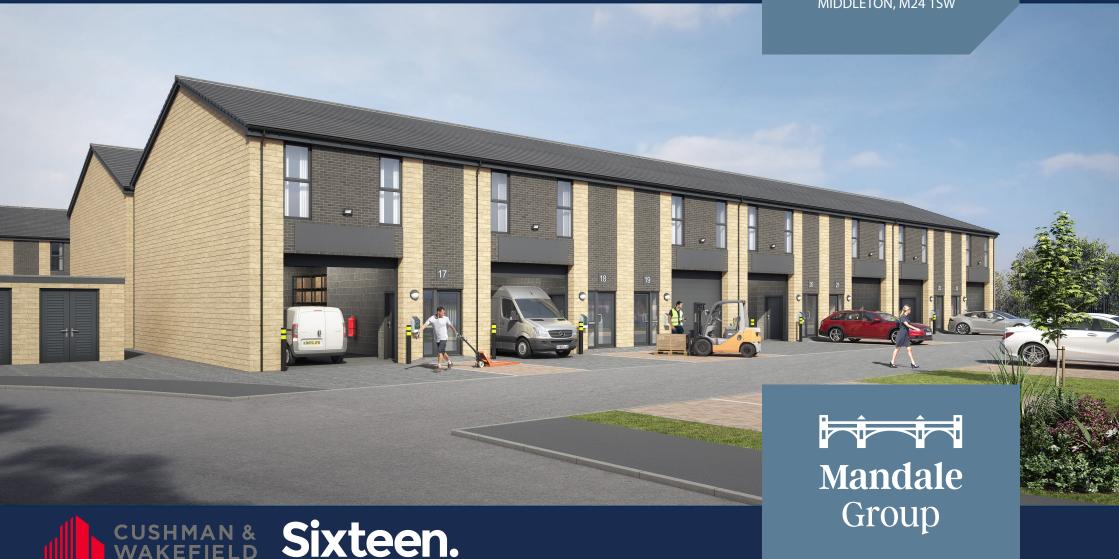

# **TO LET HYBRID INDUSTRIAL UNITS**2 Storey, 1,550 sq. ft.

A flexible workspace to suit your business needs

MANDALE PARK

**M24** 

GREENSIDE WAY, MIDDLETON, M24 1SW

#### **DESCRIPTION:**

We will be constructing 22 hybrid 2 storey industrial units.

Each 1,550sq. ft. unit comes complete with a WC, kitchenette, electric roller shutter, BT connection, 3-phase electricity and water, ensuring a hassle-free and efficient work environment from day one.

The ground floor warehouse is perfect for storage whilst the load bearing first floor can be customised into limitless configurations suitable for any business.