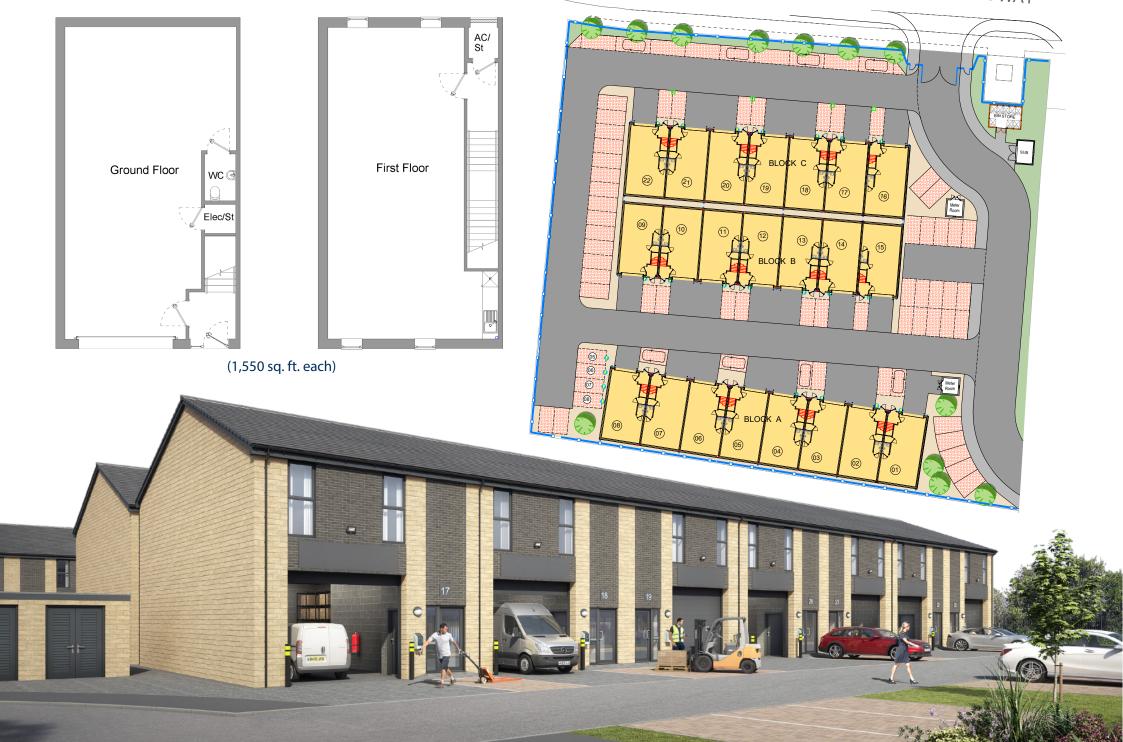

#### **DESCRIPTION:**

We will be constructing 22 hybrid 2 storey industrial units.

Each 1,550sq. ft. unit comes complete with a WC, kitchenette, electric roller shutter, BT connection, 3-phase electricity and water, ensuring a hassle-free and efficient work environment from day one.

The ground floor warehouse is perfect for storage whilst the load bearing first floor can be customised into limitless configurations suitable for any business.

#### **RESERVATION:**

Contact us today for further information and to reserve a property.

| Туре   | UNIT SQ. FT. | FLOORS | ANNUAL RENT   | SERVICE CHARGE | INSURANCE  |
|--------|--------------|--------|---------------|----------------|------------|
| Hybrid | 1,550        | 2      | £25,000 + VAT | £620 + VAT     | £300 + VAT |