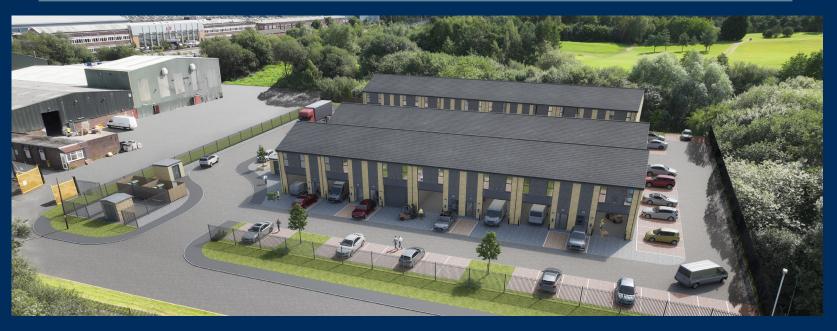

#### LOCATION:

Mandale Park M24 is situated in a well-established industrial area of Middleton in Greater Manchester. The business park is located just 5 miles from Manchester City Centre and is easily accessed by both the M60 and M62.

#### **DESCRIPTION:**

We will be constructing 22 hybrid 2 storey industrial units.

Each 1,550sq. ft. unit comes complete with a WC, kitchenette, electric roller shutter, BT connection, 3-phase electricity and water, ensuring a hassle-free and efficient work environment from day one.