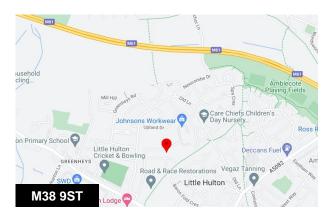

# Highfield Road, Little Hulton, Manchester, M38 9ST

Open Storage / Yard Area

#### Location

The site is situated on Highfield Road Industrial Estate and is accessed via Manchester Road West (A6) which provides direct access to Junction 4 of the M61 which is approximately 1 mile to the north west of the property.