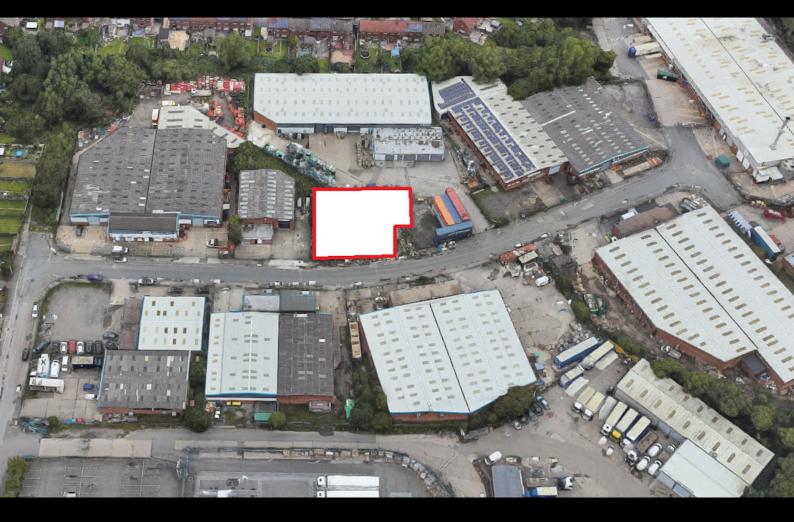

#### Location

The site is situated on Highfield Road Industrial Estate and is accessed via Manchester Road West (A6) which provides direct access to Junction 4 of the M61 which is approximately 1 mile to the north west of the property.

#### Description

The property comprises a secure open storage / yard plot which is fully fenced and gated. The plot is ideal for:

- Open storage
- Trailer parking
- Vehicle parking
- Container storage
- Caravan storage
- Yard area

#### Accommodation

The site is approximately 0.18 acres (0.07 hectares).