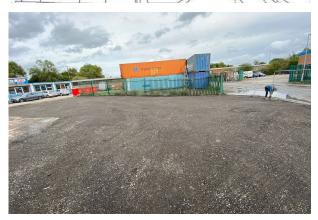

#### Description

The property comprises a secure open storage / yard plot which is fully fenced and gated. The plot is ideal for:

- Open storage
- Trailer parking
- Vehicle parking
- Container storage
- Caravan storage
- Yard area