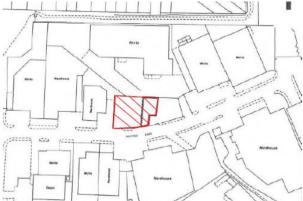

#### Description

The property comprises a secure open storage / yard plot which is fully fenced and gated. The plot is ideal for:

- Open storage
- Trailer parking
- Vehicle parking
- Container storage
- Caravan storage
- Yard area

#### Accommodation

The site is approximately 0.18 acres (0.07 hectares).