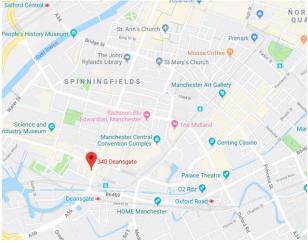

#### Location

340 Deansgate is conveniently located on the edge of the Southern Gateway of Manchester City Centre and is easily accessible via train, tram, bus and car with Deansgate / Castlefield Metrolink within 2 minutes walk.

The business and retail rich Spinningfields and King Street are only a short walk, or if you fancy a beer or a bite to eat the canal side bars of Castlefield are just 5 minutes away.

#### **Location Map**