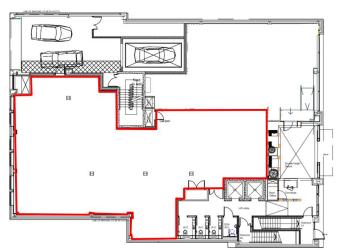

#### Floor Plan

| Total            | 3,062 | 284.5 |
|------------------|-------|-------|
| Ground Floor NIA | 3,062 | 284.5 |
| Accommodation S  | SQ FT | SQ M  |