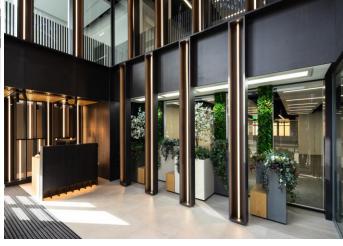

### 340 Deansgate **Manchester M3 4LQ**

- Newly refurbished Grade A office space
- Upgraded double height reception and common areas
- Kitchenette provided
- · Bespoke raft ceiling feature
- · Self contained access available for deliveries
- · Basement parking available
- · Basement storage available
- Close to Deansgate/ Castlefield Metrolink and Station

The office benefits from a raised access floor with a flexible electrical busbar system and an enhanced mechanical heating and cooling system.

The building is manned and accessible 24/7 and the design of the reception includes an impressive lighting feature and internal garden.