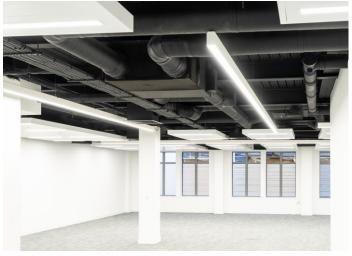

#### Description

The ground floor suite provides an open plan office with fitted kitchenette over 3,000 sq ft.

The newly refurbished space hosts an impressive bespoke raft ceiling with partially exposed soffits and services, giving the office a contemporary feel.

The office benefits from a raised access floor with a flexible electrical busbar system and an enhanced mechanical heating and cooling system.

The building is manned and accessible 24/7 and the design of the reception includes an impressive lighting feature and internal garden.