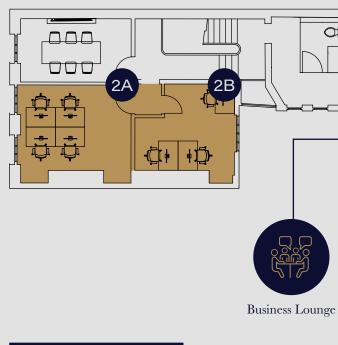

## Second Floor

| Suite | Desks |
|-------|-------|
| 2A    | 4     |
| 2B    | 3     |
| 2C    | 17    |
| 2D    | 6     |
| 2E    | 8     |
| 2F    | 12    |

- Fully-fitted offices
- Modern kitchen, dining area