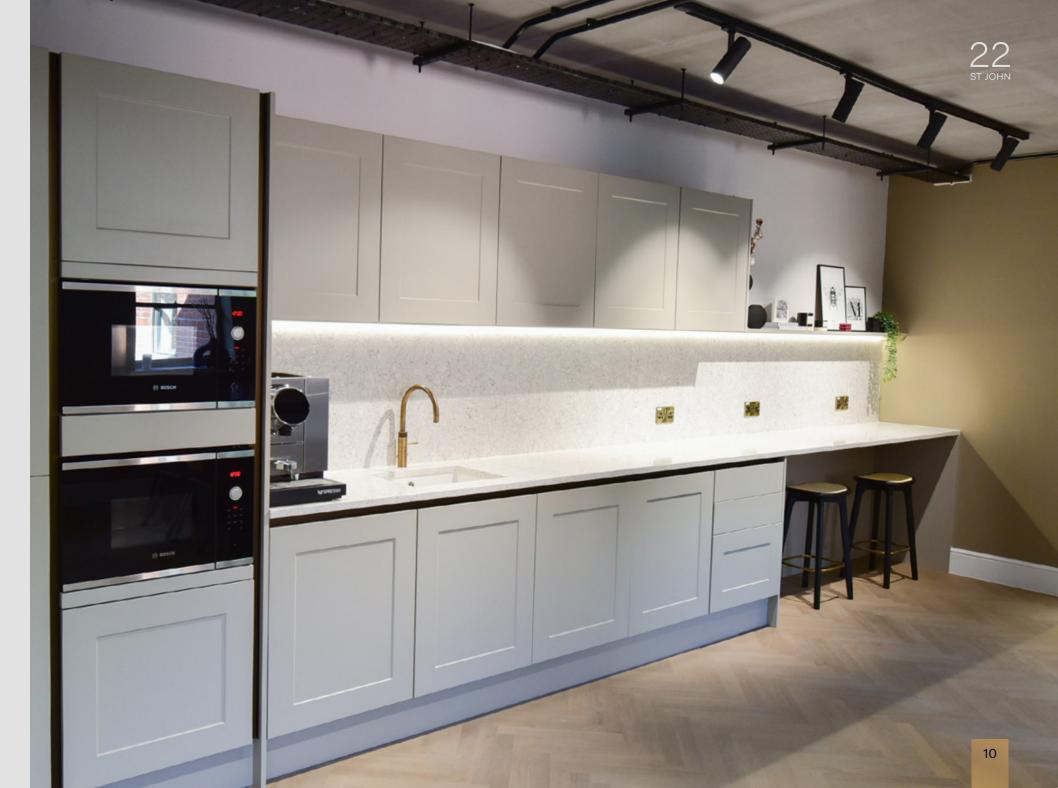

- Modern kitchen, dining area
- WC and shower
- 1-2-1 Room
- 6 Person conference room
- 2x Zoom rooms
- Lift access