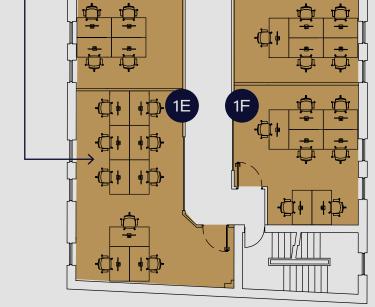

## First Floor

Fully Fitted-out

| Suite | Desks |
|-------|-------|
| 1A    | 6     |
| 1B    | 4     |
| 1C    | 8     |
| 1D    | 11    |
| 1E    | 9     |
| 1F    | 7     |

• Fully-fitted offices

Meeting Rooms