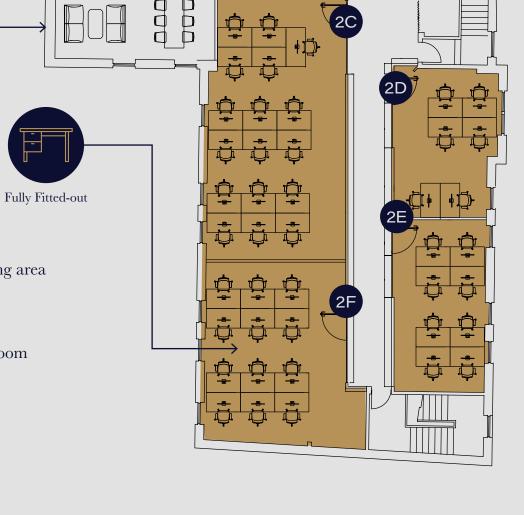

## Second Floor

| Suite | Desks |
|-------|-------|
| 2A    | 4     |
| 2B    | 3     |
| 2C    | 17    |
| 2D    | 6     |
| 2E    | 8     |
| 2F    | 12    |

- Fully-fitted offices
- Modern kitchen, dining area