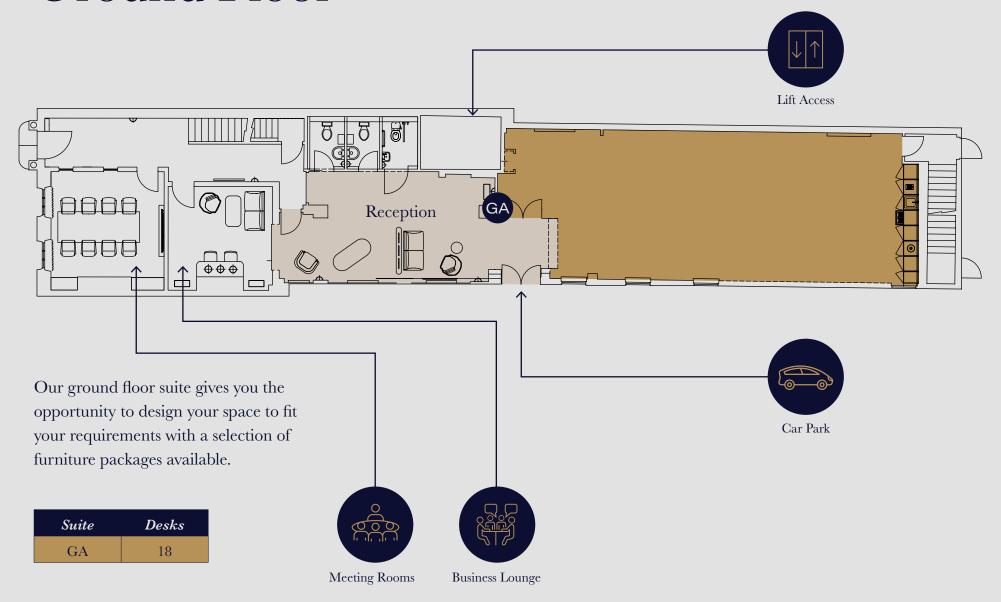

treet in central Manchester.

The property has been fully remodelled to provide sustainable private office suites for the city's thriving business community.



Business

Lounge







Heritage Building



Original Features



Lift Access



Zoom Rooms



Cycle Storage



Car Parking



Shower & Changing room





## Private Offices

We have created modern, flexible workspace with offices available from 3 people upwards.

Whilst retaining the stunning heritage features of the property, we've incorporated new spaces to ensure you can work as efficiently as possible.



Fully Fitted-out



Individual Office Temperature Control



Ultra-fast Wifi



Excellent Natural Daylight



Superior Acoustic Performance



Biophilically Designed



Luxury Design



Indoor Air Quality



## Ground Floor





## First Floor



Fully Fitted-out

| Suite | Desks |
|-------|-------|
| 1A    | 6     |
| 1B    | 4     |
| 1C    | 8     |
| 1D    | 11    |
| 1E    | 9     |
| 1F    | 7     |

• Fully-fitted offices

Meeting Rooms

- Modern kitchen, dining area
- WC and shower
- 1-2-1 Room
- 6 Person conference room
- 2x Zoom rooms
- Lift access





## Second Floor



| Suite | Desks |
|-------|-------|
| 2A    | 4     |
| 2B    | 3     |
| 2C    | 17    |
| 2D    | 6     |
| 2E    | 8     |
| 2F    | 12    |

- Fully-fitted offices
- Modern kitchen, dining area

OID

- WC and shower
- 1-2-1 Room
- 6 Person conference room
- 2x Zoom rooms
- Lift access



Zoom Rooms





# Location

- 1 Deansgate Train Station
- 2 Deansgate Metrolink Stop
- 3 Salford Central Train Station
- 4 St Peters Square Met