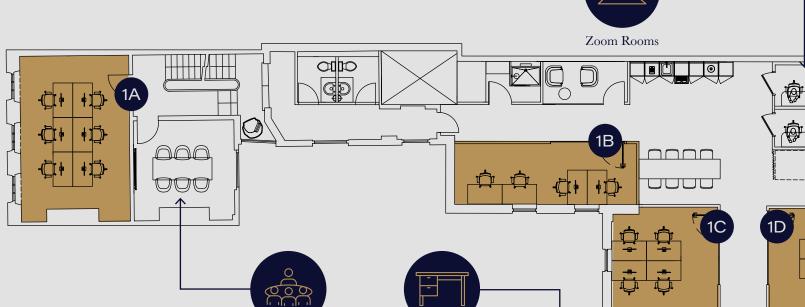

## First Floor

Fully Fitted-out

| Suite | Desks |
|-------|-------|
| 1A    | 6     |
| 1B    | 4     |
| 1C    | 8     |
| 1D    | 11    |
| 1E    | 9     |
| 1F    | 7     |

• Fully-fitted offices

Meeting Rooms

- Modern kitchen, dining area
- WC and shower
- 1-2-1 Room
- 6 Person conference room
- 2x Zoom rooms
- Lift access