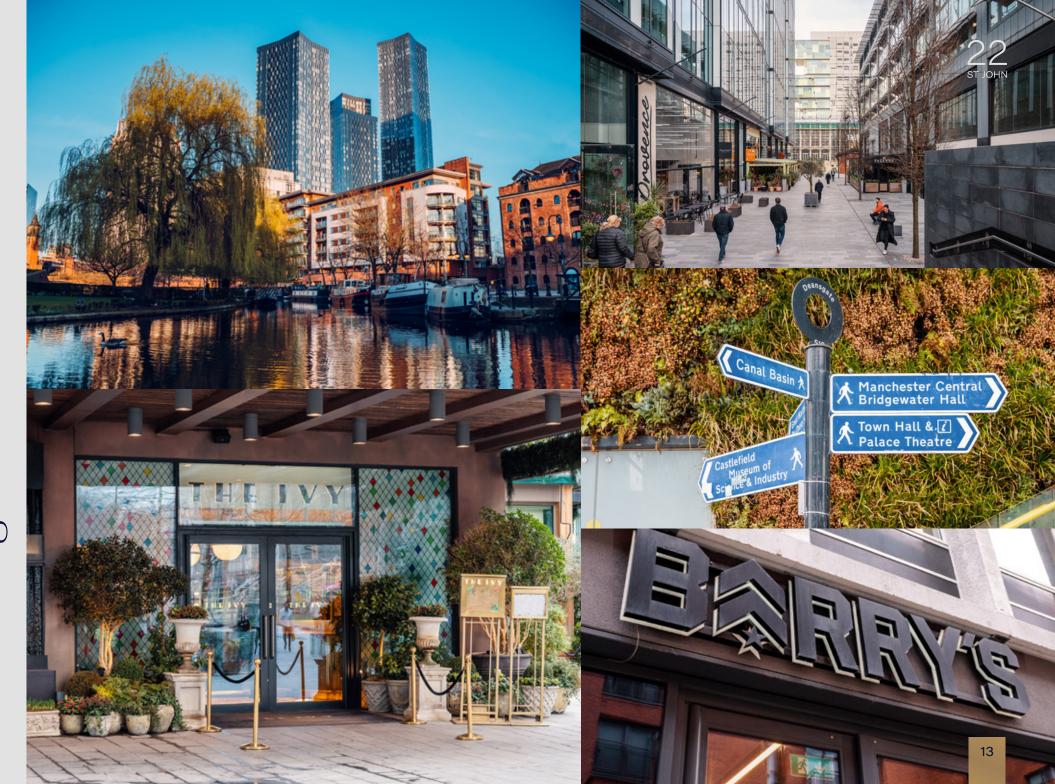

# Location

- 1 Deansgate Train Station
- 2 Deansgate Metrolink Stop
- 3 Salford Central Train Station
- 4 St Peters Square Metrolink Stop
- 5 St Johns Factory
- 6 Spinningfields
- 7 Soho House
- 8 Great Northern
- 9 Maray
- The Ivy
- 10 20 Stories
- 12 Rudy's
- Albert's Schloss
- 14 Hawksmoor
- 15 Federal
- 16 Flat Iron Steak
- Barrys Bootcamp
- 18 Pure Gym
- 9 Everyman
- Midland Hotel

#### Walking

Spinningfields - 3 mins
St Peters Square - 6 mins
Market Street - 8 mins
Piccadilly Train Station - 15 mins