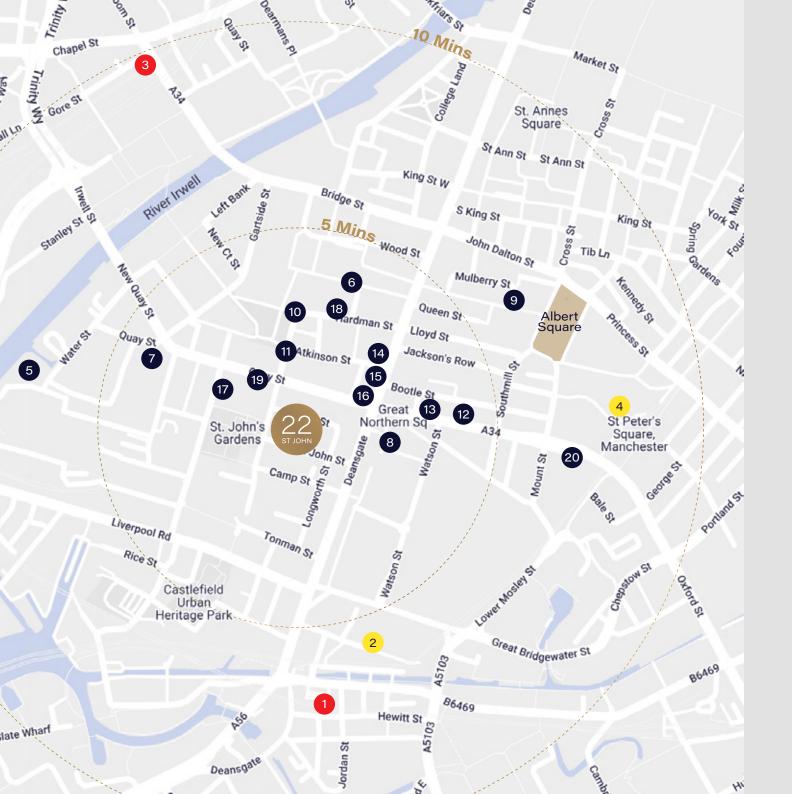

# Location

- 1 Deansgate Train Station
- 2 Deansgate Metrolink Stop
- 3 Salford Central Train Station
- 4 St Peters Square Metrolink Stop
- 5 St Johns Factory
- 6 Spinningfields
- 7 Soho House
- 8 Great Northern
- 9 Maray
- The Ivy
- 10 20 Stories
- 12 Rudy's
- Albert's Schloss
- 14 Hawksmoor
- 15 Federal
- 16 Flat Iron Steak
- Barrys Bootcamp
- 18 Pure Gym
- 9 Everyman
- Midland Hotel