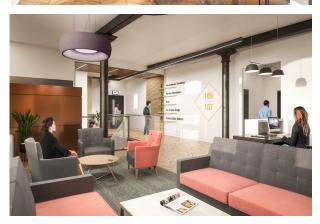

#### Description

The abundance of character and history has be sensitively restored to its former glory whilst creating a unique and contemporary workspace.

Light and inviting, the new reception provides a warm welcome. The loft style office is comprised over 3 floors totalling 11,405 sq ft