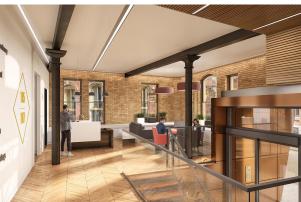

#### Description

The abundance of character and history has be sensitively restored to its former glory whilst creating a unique and contemporary workspace.

Light and inviting, the new reception provides a warm welcome. The loft style office is comprised over 3 floors totalling 11,405 sq ft