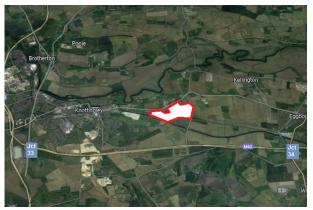

#### Location

The plots are located within the Konect62 Distribution Park, Knottingley, and are accessed from Weeland Road (A645). Konect62 is strategically located between Junction 33 and 34 of the M62 Motorway (both of which are approximately 3 miles from the site) and the A1(M) Motorway, which in turn provide excellent onward access to the national motorway network.

Knottingley is approximately 1.5 miles to the west of the site with Eggborough being approximately 2.5 miles to the east.