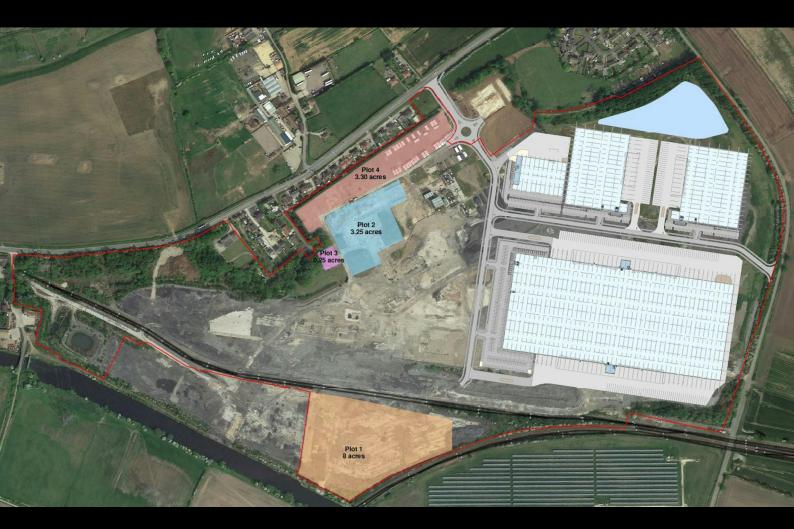

#### Description

There are 4 hard standing / open storage plots available, which range from 0.25 acres to 8 acres (there is the potential to combine the plots). The plots are all level / flat and have a variety of surfaces including part concrete, tarmac and stones. The plots would suit a number of uses including:

#### Accommodation

| Name             | Building Type | Size       |
|------------------|---------------|------------|
| Outdoor - Plot 1 | Open Storage  | 8 Acres    |
| Outdoor - Plot 2 | Open Storage  | 3.25 Acres |
| Outdoor - Plot 3 | Open Storage  | 0.25 Acres |
| Outdoor - Plot 4 | Open Storage  | 3.30 Acres |