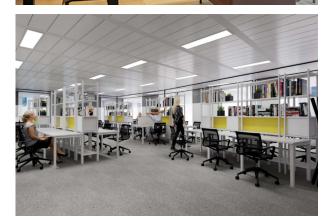

#### **Key Points**

- Suites available from 2 person offices up to 10,000 sq ft fitted office solutions.
- Excellent on-site amenities including extensive business lounge / break out spaces and private meeting room facilities.
- FLEXIBLE TERMS AVAILABLE

- Full turn-key solutions that can be bespoke to suit occupier requirements.
- On-site cycling facilities including showers, lockers and drying facilities.