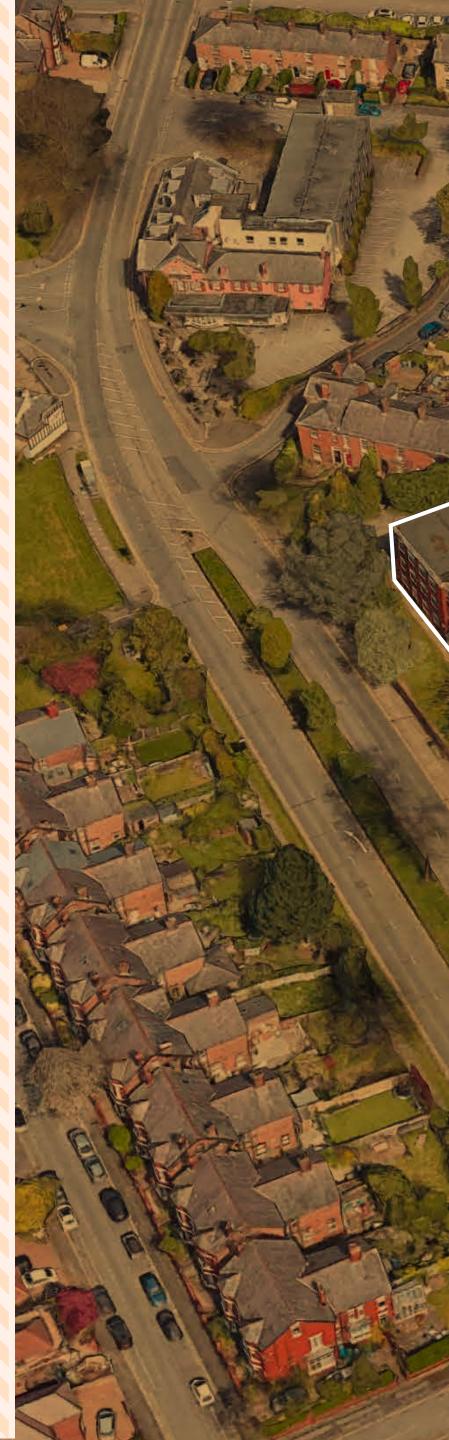

Two Four Nine Church St., located within a 5 minute walk of Altrincham town centre, offers an impressive, Grade A contemporary office fit out.

With generous parking and an on-site gym, Two Four Nine has a unique proposition to its modern day occupiers.