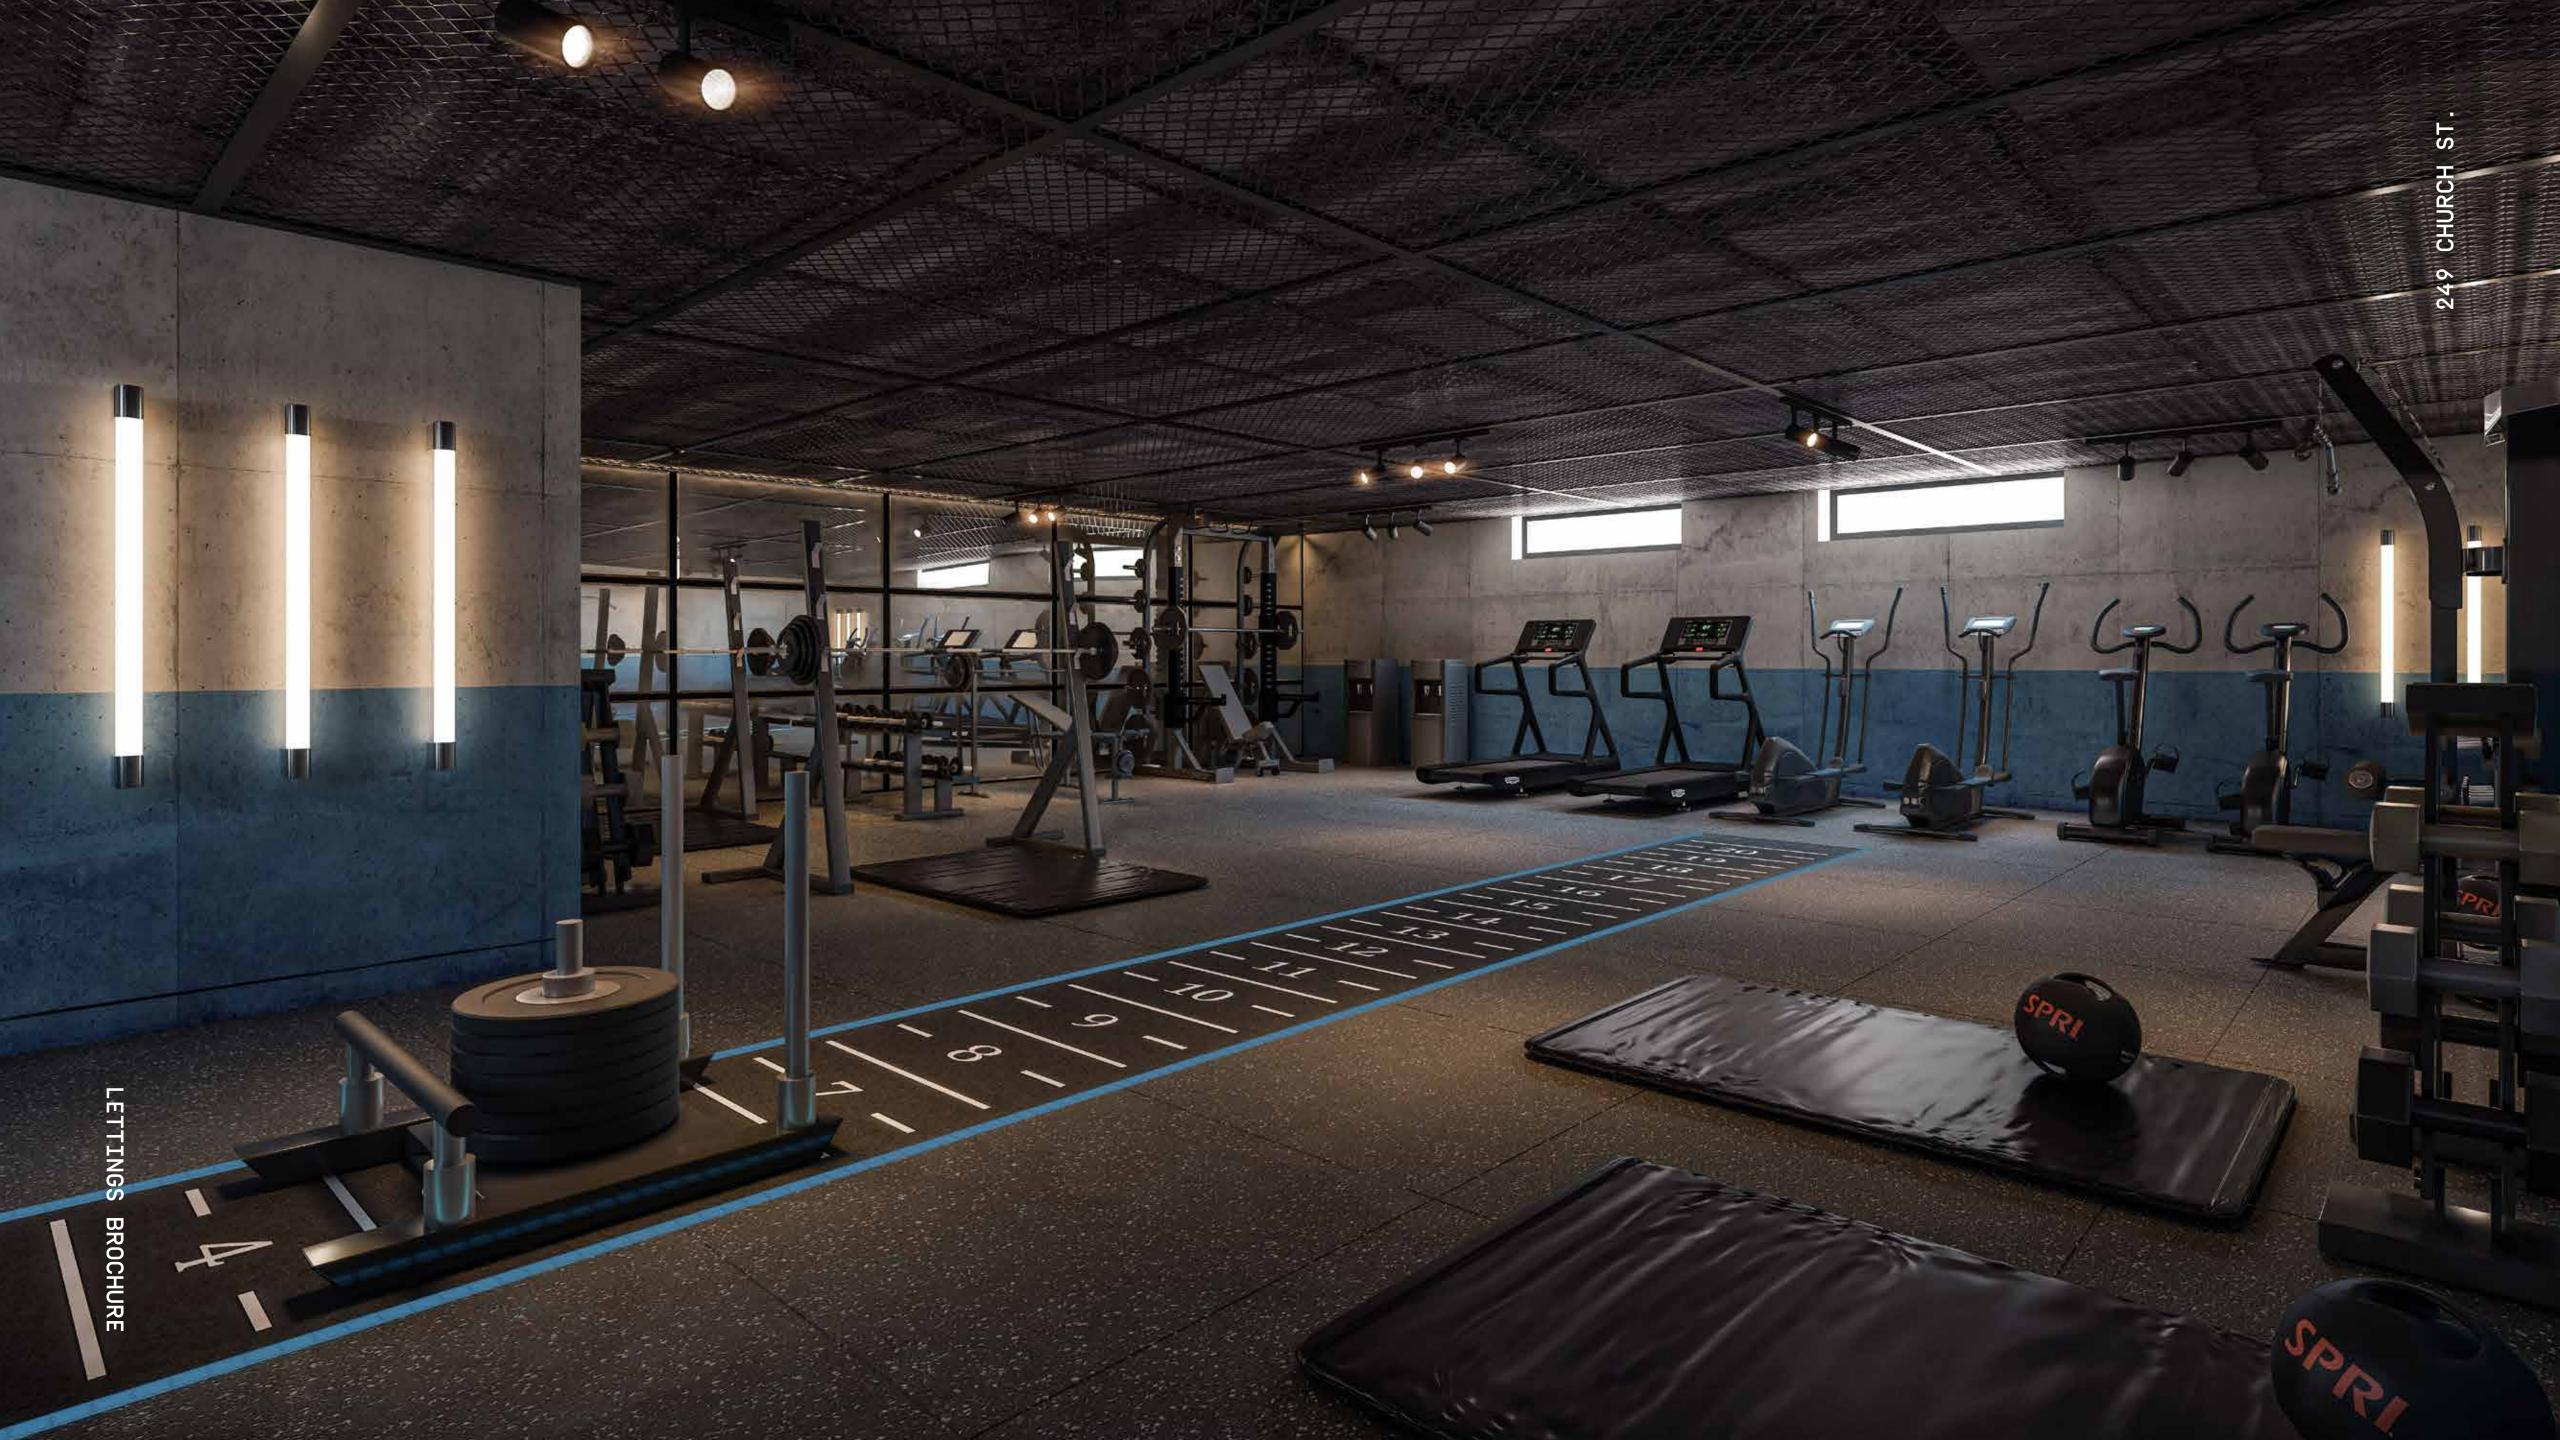

#### Gym

State of the Art Gym Male, Female & Disabled Changing Facilities with Lockers & Showers

The Two Four Nine is more than just a place of work.

With a state-of-the-art gym located within the premises, luxurious changing and showering facilities, bike-hub, communal break out spaces and designated food and drink locations, we have ensured that Two Four Nine is the perfect place for business, communal and individual growth.