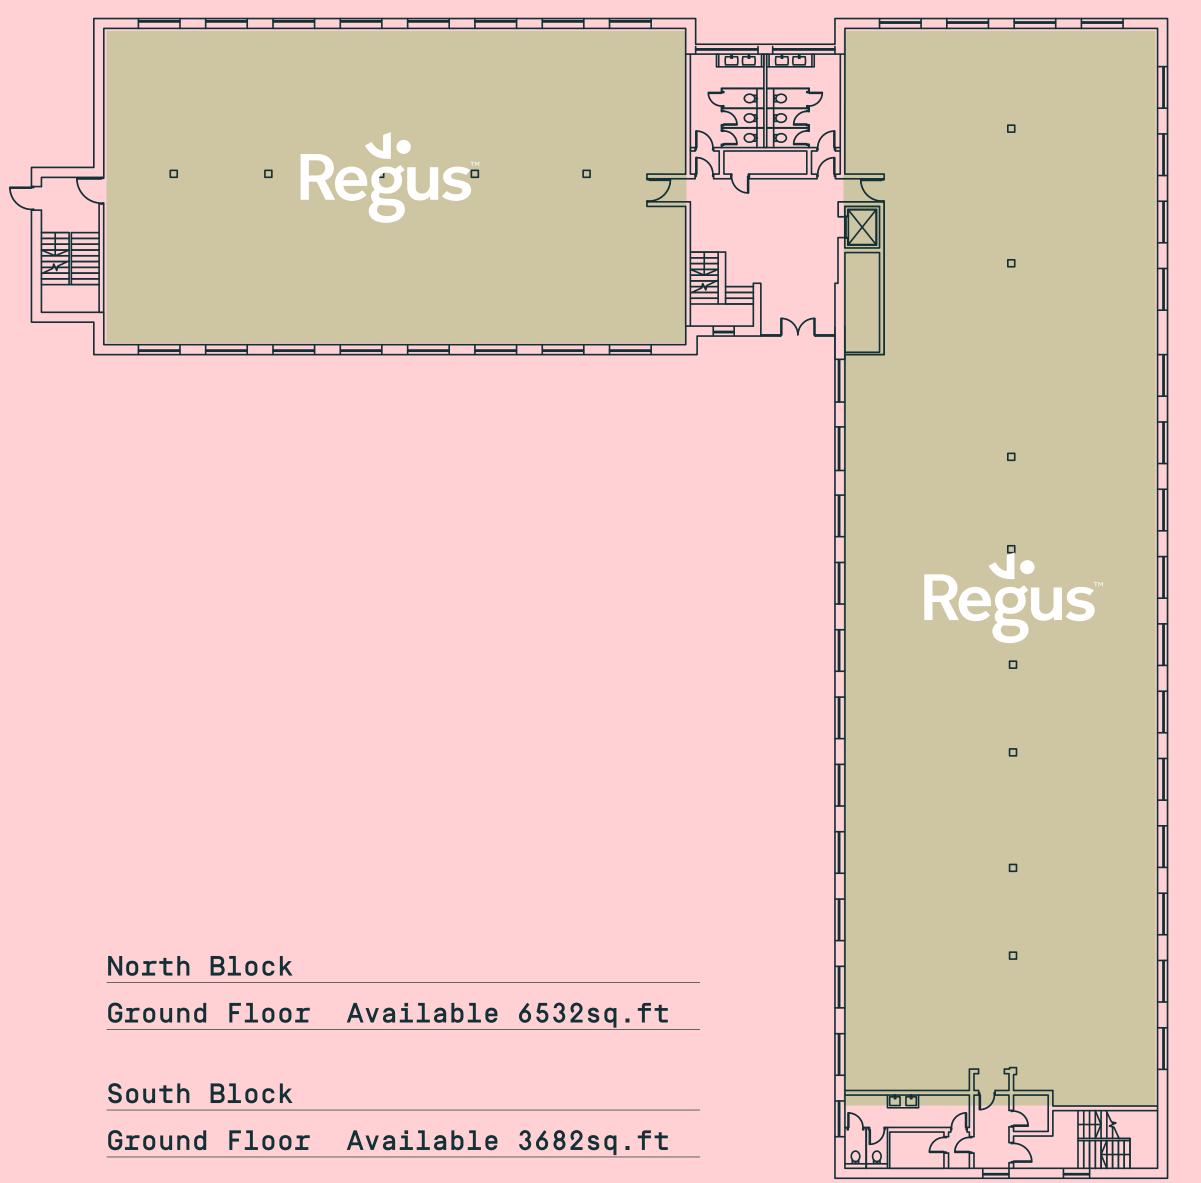

y office fit out.

With generous parking and an on-site gym, Two Four Nine has a unique proposition to its modern day occupiers.

66













# FLEXIBI

LETTINGS BROCHURE



Having the best floor plates in Altrincham comes with its benefits, whether a large established firm or a start-up, the flexible open style floor shapes enable the capability to provide bespoke suite sizes.

The Two Four Nine Management team are on hand to aid with the day to day running of the offices to ensure a smooth and stress-free experience.





# STATE OF THE ART GYM ON SITE CHANGING FACILITIES SHOWERING FACILITIES BIKE HUB BREAK OUT SPACES BARISTA COFFEE ON-SITE PARKING N-SITE SECURITY AHOUR ACCESS

SONIL.





249 CHURCH ST.

### North Block



### South Block

12th



## THE SPECIFICATION GROUND FLOOR





## THE SPECIFICATION FIRST FLOOR





## THE SPECIFICATION SECOND FLOOR





### Specification

#### Offices

Samsung 360 Bladeless Air Conditioning Premium Carpet Tiles Linear LED Luminaires High Speed Broadband

#### Access & Security

24 Hour Building Access Access Controlled Automatic Entrance Doors CCTV

#### Parking

80 On Site Car Parking Bays 6+ EV Charging Bays

#### Cycling

Secure Indoor Cycle Storage for 30+ Cycles Drying Room

#### Gym

State of the Art Gym Male, Female & Disabled Changing Facilities with Lockers & Showers





The Two Four Nine is more than just a place of work.

With a state-of-the-art gym located within the premises, luxurious changing and showering facilities, bike-hub, communal break out spaces and designated food and drink locations, we have ensured