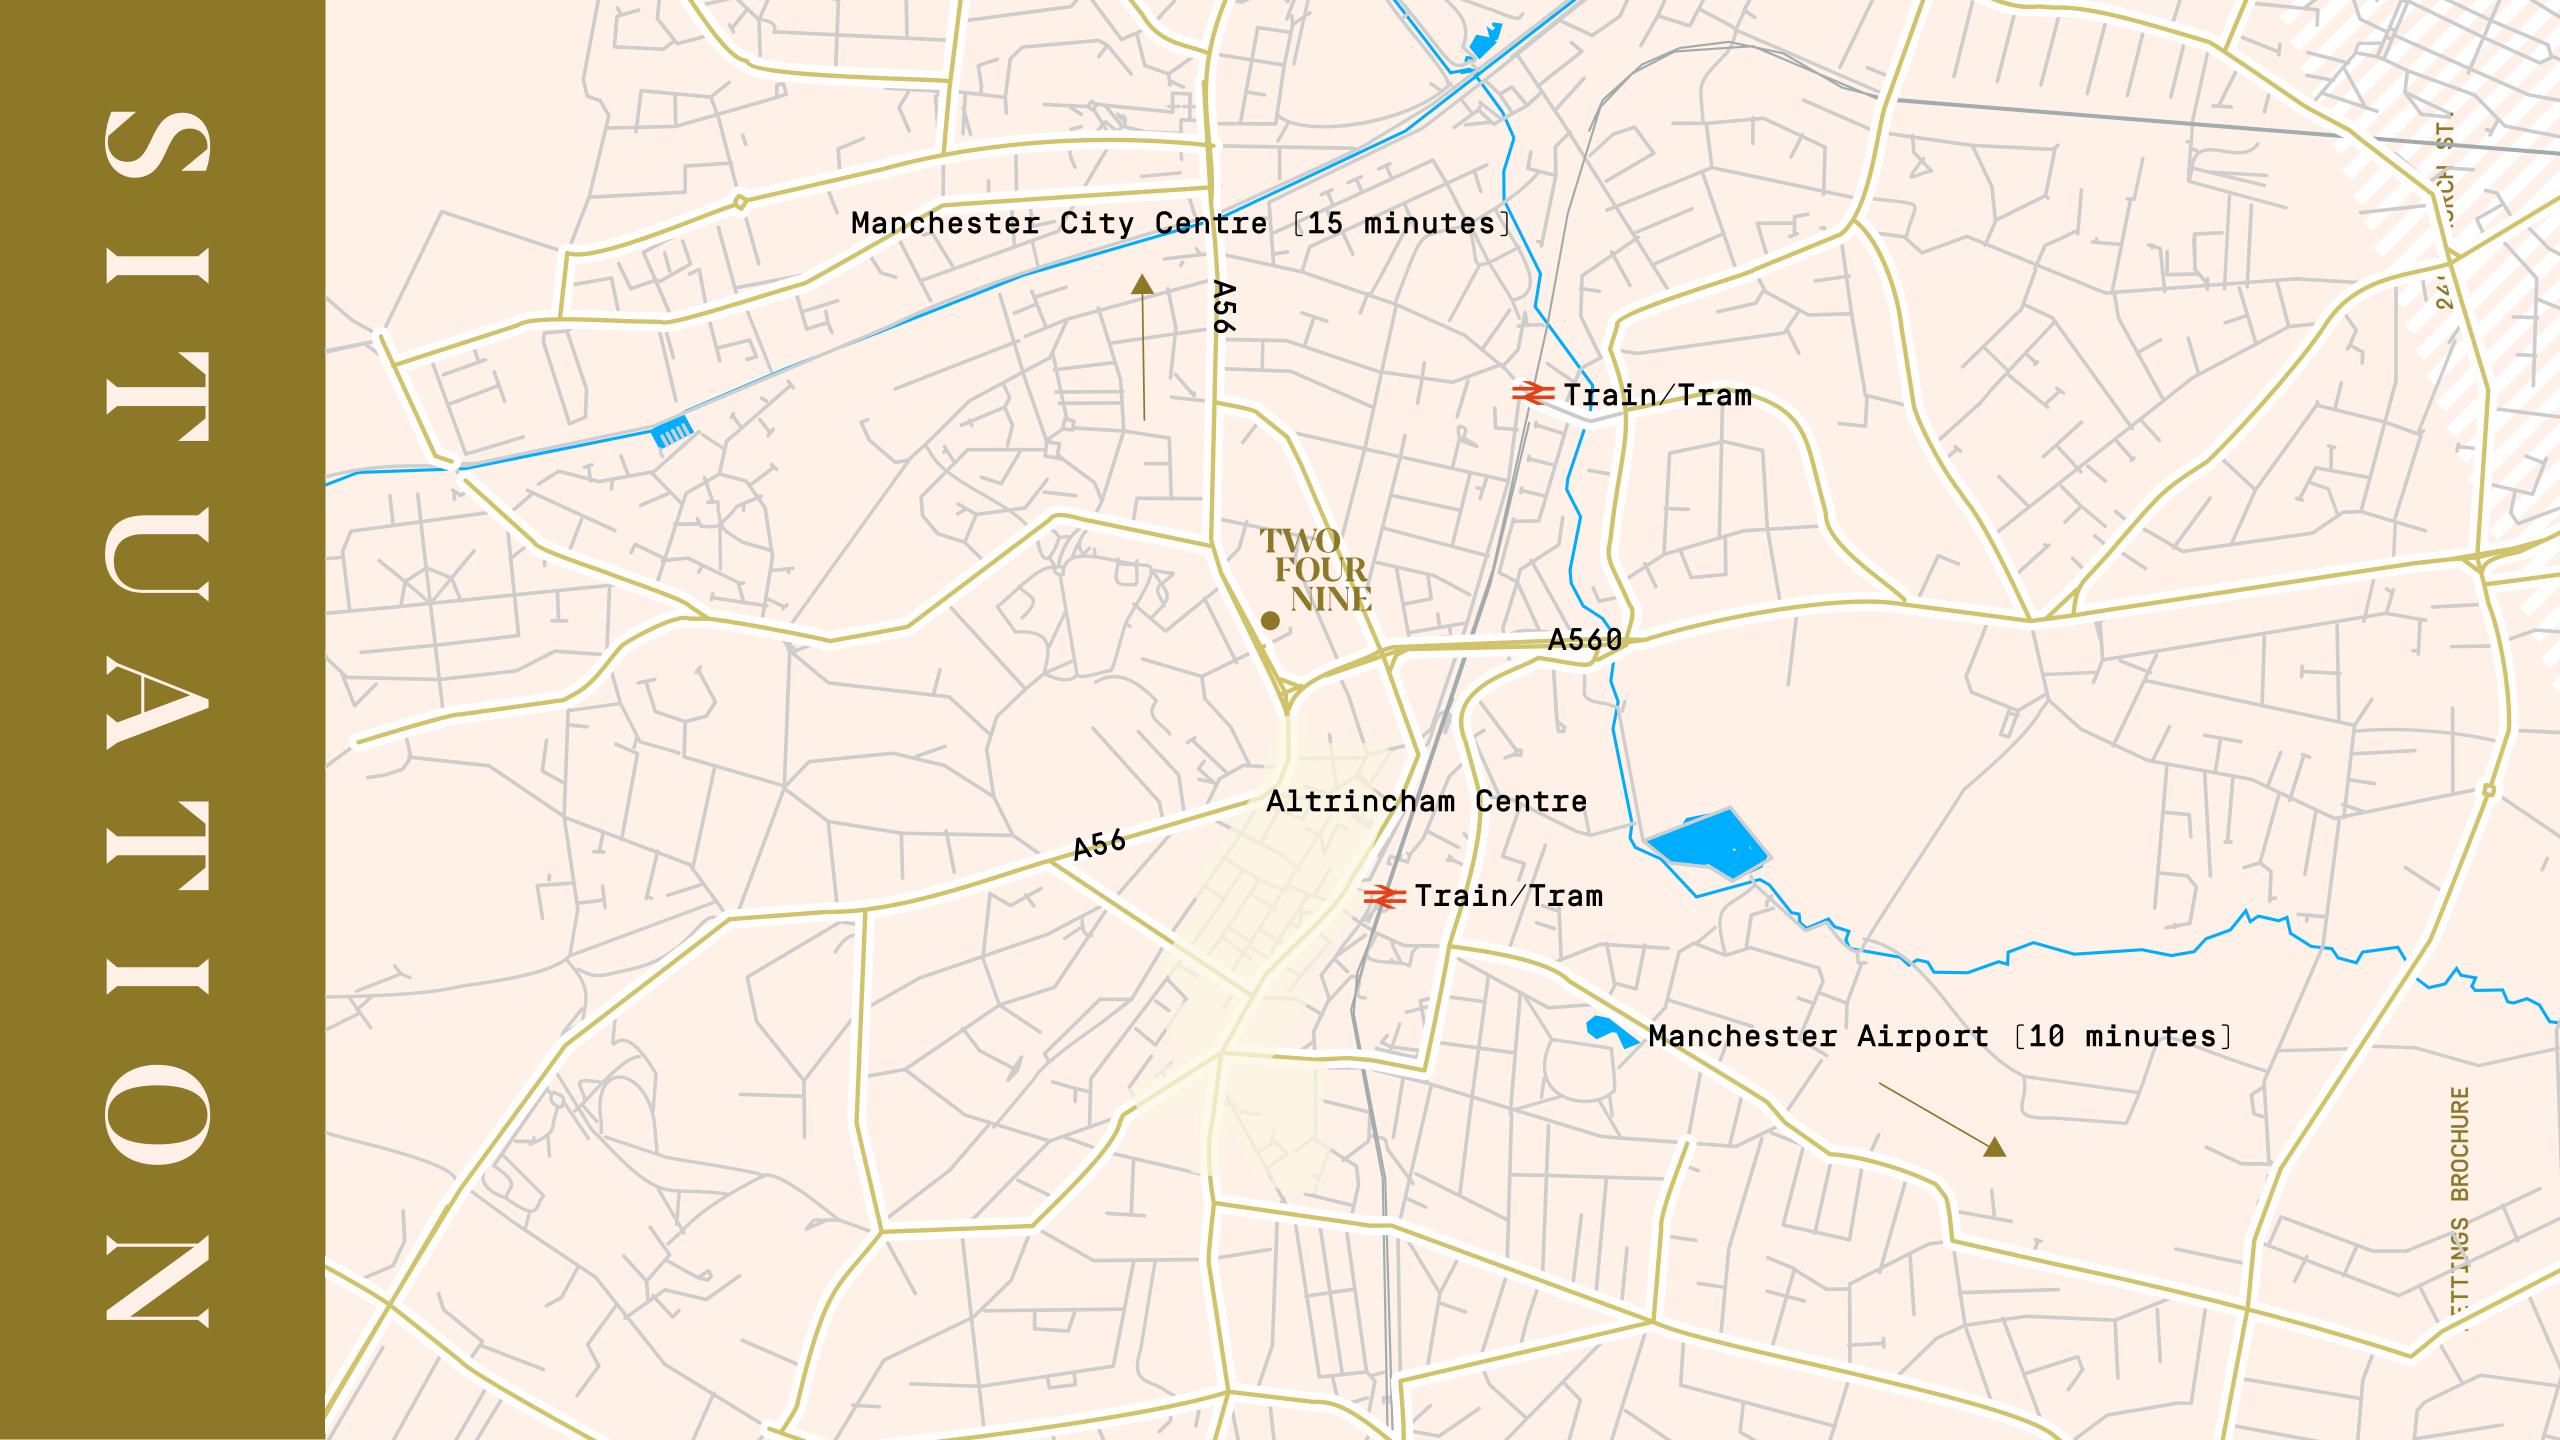

Two Four Nine Church St., located within a 5 minute walk of Altrincham town centre, offers an impressive, Grade A contemporary office fit out.

With generous parking and an on-site gym, Two Four Nine has a unique proposition to its modern day occupiers.

The affluent town of Altrincham is one of history, culture and diversity. Two Four Nine is situated in a prime location to absorb all that Altrincham has to offer. From unique Italian restaurants like Sugo Pasta Kitchen, to the fine cuisine offered at the Altrincham markets, there are an array of high-end options for food and after work drinks.