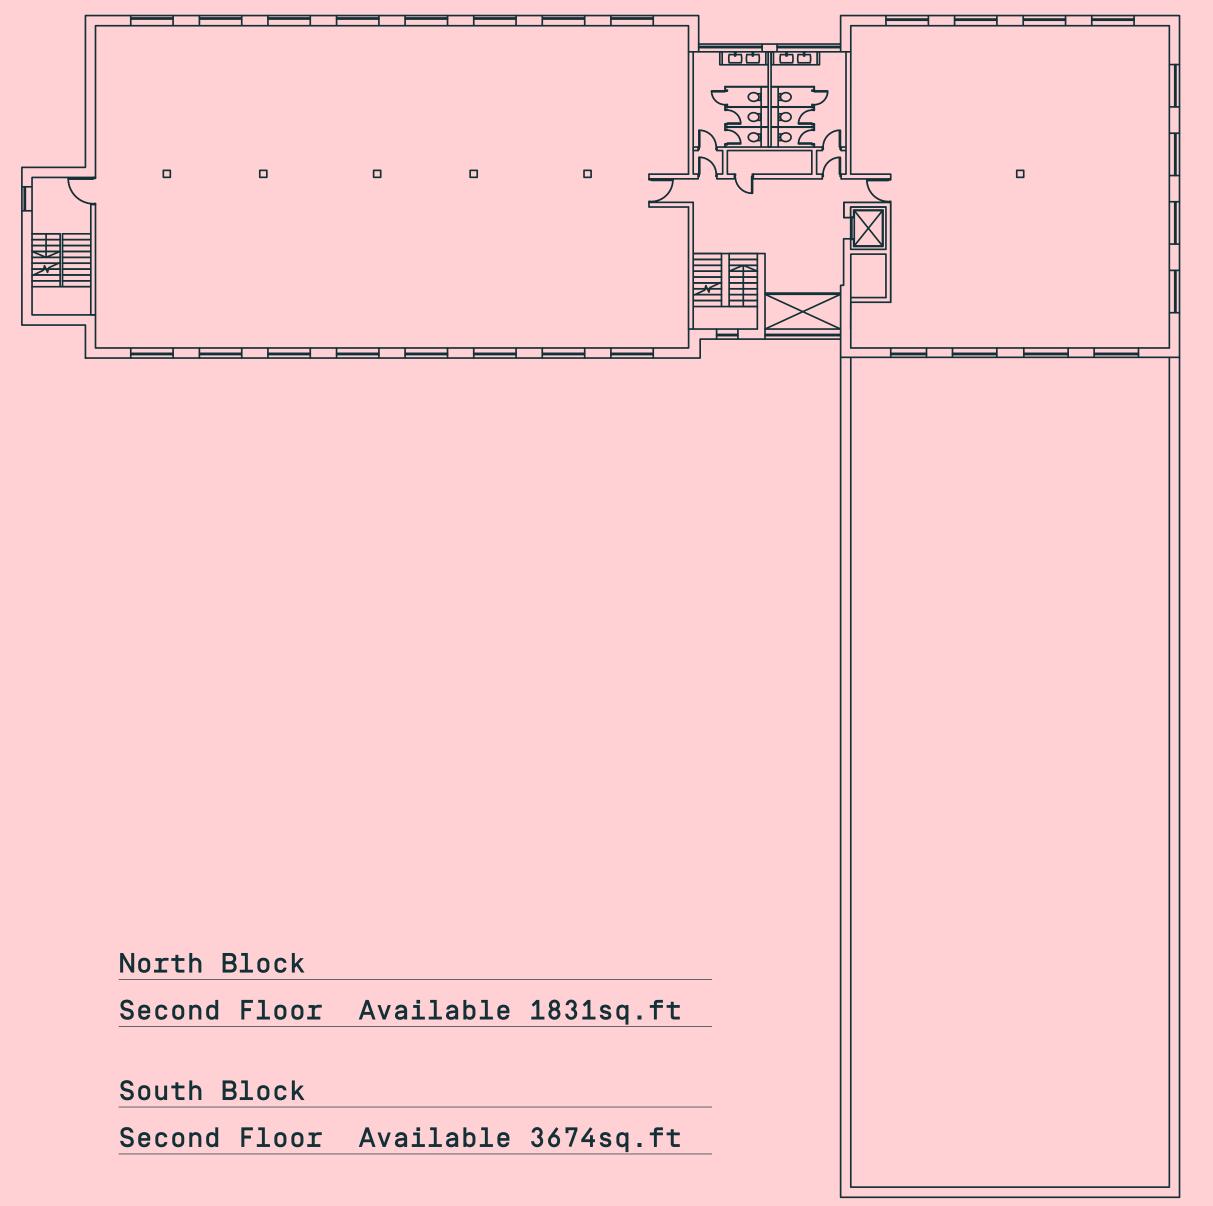

s a unique proposition to its modern day occupiers.

66













# FLEXIBI

LETTINGS BROCHURE



Having the best floor plates in Altrincham comes with its benefits, whether a large established firm or a start-up, the flexible open style floor shapes enable the capability to provide bespoke suite sizes.

The Two Four Nine Management team are on hand to aid with the day to day running of the offices to ensure a smooth and stress-free experience.





# STATE OF THE ART GYM ON SITE CHANGING FACILITIES SHOWERING FACILITIES BIKE HUB BREAK OUT SPACES BARISTA COFFEE ON-SITE PARKING N-SITE SECURITY AHOUR ACCESS

SONIL.





249 CHURCH ST.

### North Block



### South Block

12th



## THE SPECIFICATION GROUND FLOOR





## THE SPECIFICATION FIRST FLOOR





## THE SPECIFICATION SECOND FLOOR





### Specification

#### Offices

Samsung 360 Bladeless Air Conditioning Premium Carpet Tiles Linear LED Luminaires High Speed Broadband

#### Access & Security

24 Hour Building Access Access Controlled Automatic Entrance Doors CCTV

#### Parking

80 On Site Car Parking Bays 6+ EV Charging Bays

#### Cycling

Secure Indoor Cycle Storage for 30+ Cycles Drying Room

#### Gym

State of the Art Gym Male, Female & Disabled Changing Facilities with Lockers & Showers





The Two Four Nine is more than just a place of work.

With a state-of-the-art gym located within the premises, luxurious changing and showering facilities, bike-hub, communal break out spaces and designated food and drink locations, we have ensured that Two Four Nine is the perfect place for business, communal and individual