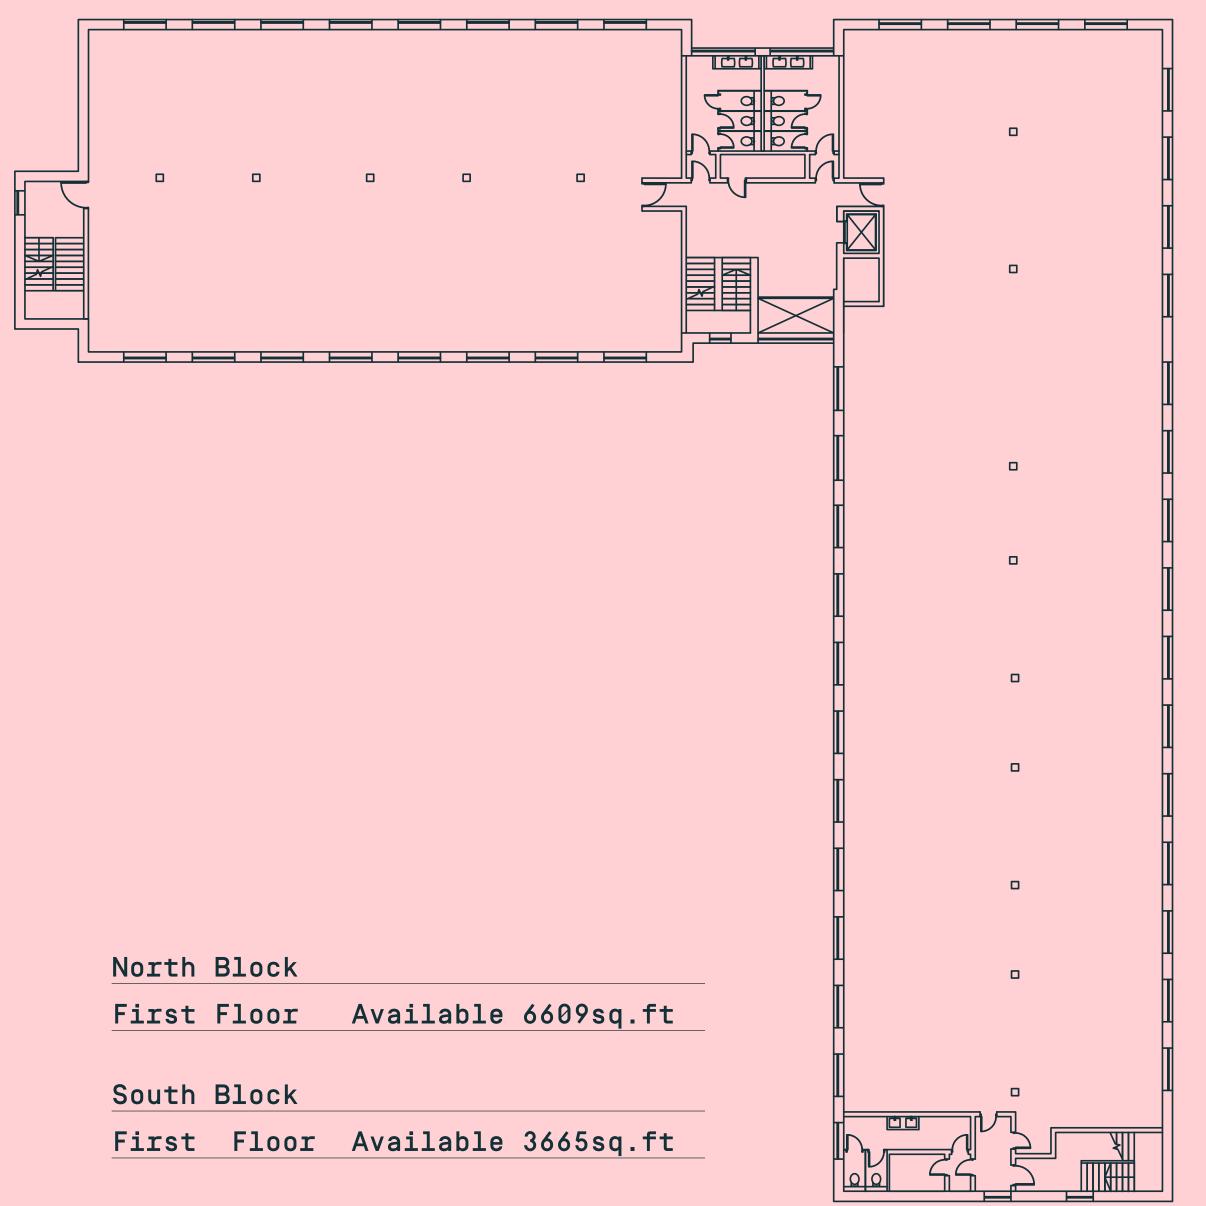

ng and an on-site gym, Two Four Nine has a unique proposition to its modern day occupiers.

66













# FLEXIBI

LETTINGS BROCHURE



Having the best floor plates in Altrincham comes with its benefits, whether a large established firm or a start-up, the flexible open style floor shapes enable the capability to provide bespoke suite sizes.

The Two Four Nine Management team are on hand to aid with the day to day running of the offices to ensure a smooth and stress-free experience.





# STATE OF THE ART GYM ON SITE CHANGING FACILITIES SHOWERING FACILITIES BIKE HUB BREAK OUT SPACES BARISTA COFFEE ON-SITE PARKING N-SITE SECURITY AHOUR ACCESS

SONIL.





249 CHURCH ST.

### North Block



### South Block

12th



## THE SPECIFICATION GROUND FLOOR





## THE SPECIFICATION FIRST FLOOR





## THE SPECIFICATION SECOND FLOOR





### Specification

#### Offices

Samsung 360 Bladeless Air Conditioning Premium Carpet Tiles Linear LED Luminaires High Speed Broadband

#### Access & Security

24 Hour Building Access Access Controlled Automatic Entrance Doors CCTV

#### Parking

80 On Site Car Parking Bays 6+ EV Charging Bays

#### Cycling

Secure Indoor Cycle Storage for 30+ Cycles Drying Room

#### Gym

State of the Art Gym Male, Female & Disabled Changing Facilities with Lockers & Showers





The Two Four Nine is more than just a place of work.

With a state-of-the-art gym located within the premises, luxurious changing and showering facilities, bike-hub, communal break out spaces and designated food and drink locations, we have ensured that Two Four Nine is the perfect plac