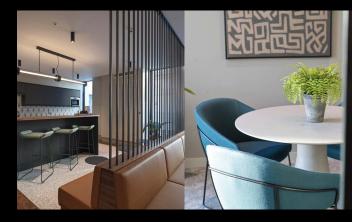

# A Stunning Fit-Out Awaits Your Arrival on the top Eloor

- Boardroom/Auditorium
- 2 x Meeting booths
- 4 Person meeting room
- Kitchen/breakout (white goods incl)
- Informal seating
- Standing workstation

# Contemporary Interior Design