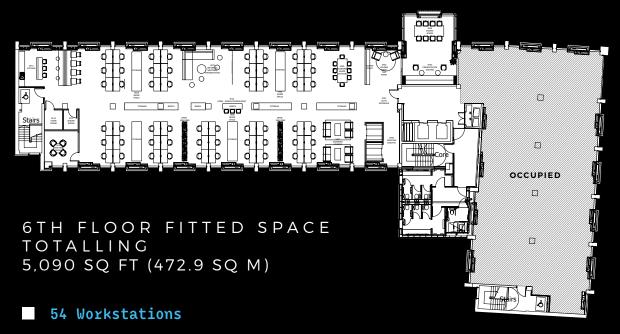

# A Stunning Fit-Out Awaits Your Arrival on the top Eloor

- Boardroom/Auditorium
- 2 x Meeting booths
- 4 Person meeting room
- Kitchen/breakout (white goods incl)
- Informal seating
- Standing workstation