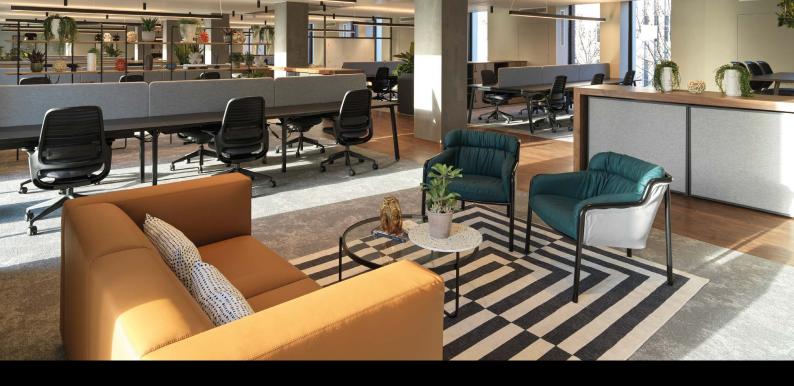

# A Stunning Fit-Out Awaits Your Arrival on the top Eloor

- Boardroom/Auditorium
- 2 x Meeting booths
- 4 Person meeting room
- Kitchen/breakout (white goods incl)
- Informal seating
- Standing workstation

# Contemporary Interior Design