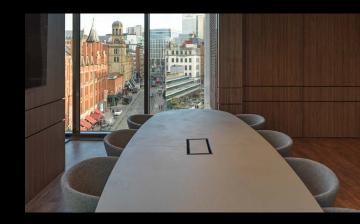

# A Stunning Fit-Out Awaits Your Arrival on the top Eloor

- Boardroom/Auditorium
- 2 x Meeting booths
- 4 Person meeting room
- Kitchen/breakout (white goods incl)
- Informal seating
- Standing workstation

# Contemporary Interior Design