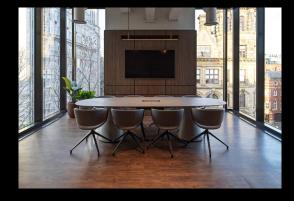

# A Stunning Fit-Out Awaits Your Arrival on the top Eloor

- Boardroom/Auditorium
- 2 x Meeting booths
- 4 Person meeting room
- Kitchen/breakout (white goods incl)
- Informal seating
- Standing workstation

# Contemporary Interior Design