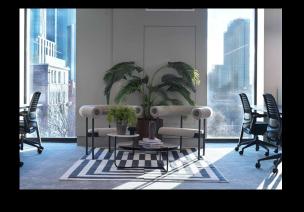

# A Stunning Fit-Out Awaits Your Arrival on the top Eloor

- Boardroom/Auditorium
- 2 x Meeting booths
- 4 Person meeting room
- Kitchen/breakout (white goods incl)
- Informal seating
- Standing workstation

# Contemporary Interior Design