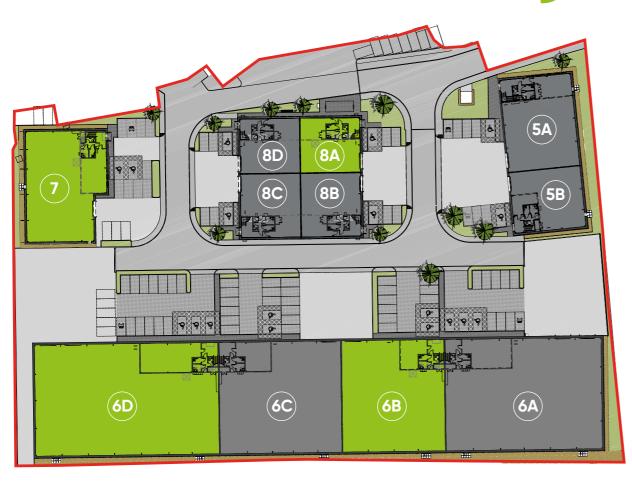

## 7 Units Let - 4 Remaining

## **Phase Two**

Full list of newbuild units are as per below:

| UNIT | GROUNE<br>SQ FT                   |       | FIRST FLOC<br>SQ FT |     | TOTAL<br>SQ FT |       | CAR<br>PARKING |
|------|-----------------------------------|-------|---------------------|-----|----------------|-------|----------------|
| 5A   | LET – EASY BATHROOMS              |       |                     |     |                |       |                |
| 5B   | LET – BESPOKE HOMESPACES LTD      |       |                     |     |                |       |                |
| 6A   | LET – SIEMENS PLC                 |       |                     |     |                |       |                |
| 6B   | 8,490                             | 789   | 1,061               | 99  | 9,551          | 887   | 12             |
| 6C   | LET – LICATA BUILDING SYSTEMS LTD |       |                     |     |                |       |                |
| 6D   | 15,289                            | 1,420 | 1,855               | 172 | 17,144         | 1,593 | 17             |
| 7    | 6,436                             | 598   | 1,342               | 125 | 7,778          | 723   | 14             |
| 8A   | 2,524                             | 234   | 1,062               | 99  | 3,586          | 333   | 4              |
| 8B   | LET – DEAD PIXEL FILMS            |       |                     |     |                |       |                |
| 8C   | LET – NEXUS MINGDA                |       |                     |     |                |       |                |
| 8D   | LET – WEDDING DÉCOR TRADE LTD     |       |                     |     |                |       |                |