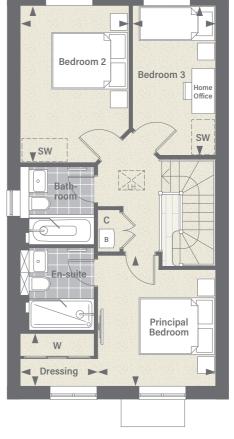

### FIRST FLOOR

Cupboard

В

Boiler

WM

Space for

Washing Machine

| Principal Bedroom    | 3.42m <sup>+</sup> x 3.10m <sup>+</sup> | 11′ 3″† x 10′ 2″† |  |
|----------------------|-----------------------------------------|-------------------|--|
| Dressing Room        | 2.02m <sup>+</sup> x 1.36m <sup>+</sup> | 6′ 8″† x 4′ 6″†   |  |
| Bedroom 2            | 4.12m <sup>+</sup> x 2.84m              | 13′ 6″† x 9′ 4″   |  |
| Bedroom 3            | 3.93m <sup>+</sup> x 2.16m              | 12′ 11″† x 7′ 1″  |  |
| †Maximum Measurement |                                         |                   |  |
| c w                  |                                         |                   |  |

Hoorplans shown are for approximate measurements only. Exact layouts and sizes may vary. All measurements may vary within a tolerance of 5%. The dimensions are not intended to be used for carpet sizes, appliance sizes or items of furniture. For exact details of garden sizing and patio layouts, please speak to our Sales Consultants.