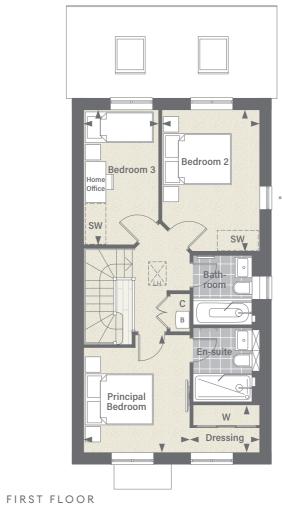

# The Greengage PLOT: 350

# LEIGHWOOD — FIELDS —

3 BEDROOM HOMES

### FIRST FLOOR

| Principal Bedroom    | 3.61m <sup>+</sup> x 3.58m <sup>+</sup> | 11′ 10″† x 11′ 9″† |
|----------------------|-----------------------------------------|--------------------|
| Bedroom 2            | 3.30m x 2.77m                           | 10' 10" x 9' 1"    |
| Bedroom 3            | 3.25m x 2.74m                           | 10' 8" x 9' 0"     |
| †Maximum Measurement |                                         |                    |