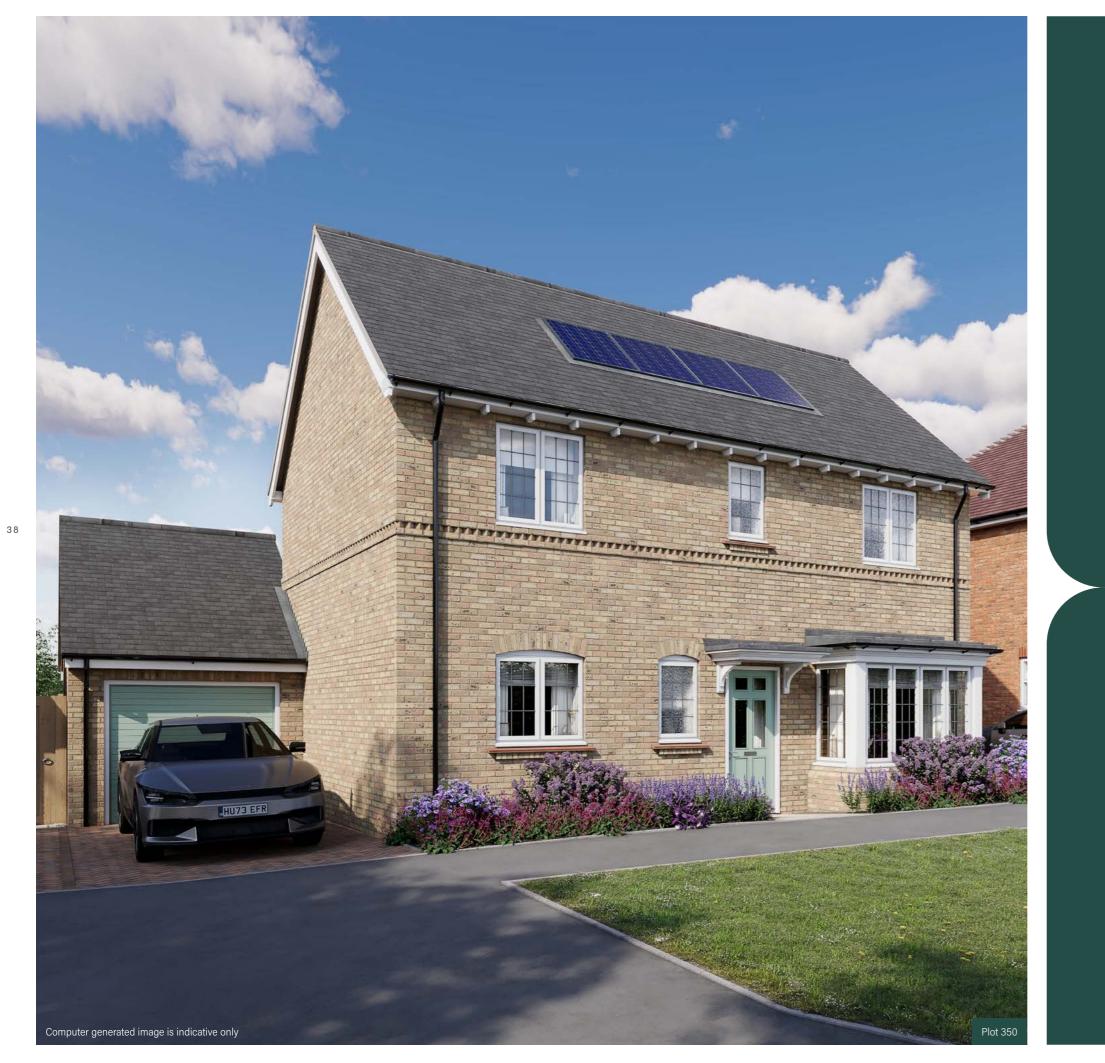

|                   |  |  |
| VM | c w                  | ĸ = − ×<br>  ↓ ↓  <br>  ↓ H   ↓         |                   |  |  |

Hoorplans shown are for approximate measurements only. Exact layouts and sizes may vary. All measurements may vary within a tolerance of 5%.

Fitted Wardrobe

Cupboard

The dimensions are not intended to be used for carpet sizes, appliance sizes or items of furniture. For exact details of garden sizing and patio layouts, please speak to our Sales Consultants.



| ~ | - |
|---|---|
| з | / |
|   |   |

|             |             |            | SW                |
|-------------|-------------|------------|-------------------|
| Loft Access | Reduced     | Roof Light | Suggested         |
| Hatch       | Head Height |            | Wardrobe Location |



3 BEDROOM HOME

# The Greengage PLOT: 350



# LEIGHWOOD — FIELDS —

3 BEDROOM HOMES









### GROUND FLOOR

| Living        | 6.53m <sup>+</sup> x 3.55m              | 21' 5"† x 11' 8" |
|---------------|-----------------------------------------|------------------|
| Dining/Family | 5.01m <sup>+</sup> x 3.24m              | 16' 6"† x 10' 8" |
| Kitchen       | 2.98m <sup>+</sup> x 2.93m <sup>+</sup> | 9′ 10″† x 9′ 8″† |

†Maximum Measurement

### FIRST FLOOR

| Principal Bedroom    | 3.61m <sup>+</sup> x 3.58m <sup>+</sup> | 11′ 10″† x 11′ 9″† |
|----------------------|-----------------------------------------|--------------------|
| Bedroom 2            | 3.30m x 2.77m                           | 10' 10" x 9' 1"    |
| Bedroom 3            | 3.25m x 2.74m                           |