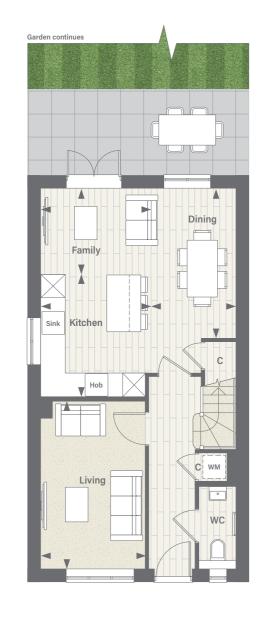

### GROUND FLOOR

| Living  | 4.40m x 2.75m                           | 14' 5" x 9' 0"                           |
|---------|-----------------------------------------|------------------------------------------|
| Family  | 2.90m <sup>+</sup> x 1.65m <sup>+</sup> | 9' 6"† x 6' 5"†                          |
| Dining  | 3.94m <sup>+</sup> x 2.22m <sup>+</sup> | 12′ 11″† x 7′ 4″†                        |
| Kitchen | 3.51m <sup>+</sup> x 2.90m <sup>+</sup> | 11' 6" <sup>+</sup> x 9' 6" <sup>+</sup> |

### <sup>†</sup>Maximum Measurement

32

| *Plot 342 is han | ded                          |          | asurement          |                      |                        |            |                                |  |
|------------------|------------------------------|----------|--------------------|----------------------|------------------------|------------|--------------------------------|--|
| В                | WM                           | С        | W                  |                      |                        |            | SW                             |  |
| Boiler           | Space for<br>Washing Machine | Cupboard | Fitted<br>Wardrobe | Loft Access<br>Hatch | Reduced<br>Head Height | Roof Light | Suggested<br>Wardrobe Location |  |

Floorplans shown are for approximate measurements only. Exact layouts and sizes may vary. All measurements may vary within a tolerance of 5%.

The dimensions are not intended to be used for carpet sizes, appliance sizes or items of furniture. For exact details of garden sizing and patio layouts, please speak to our Sales Consultants.