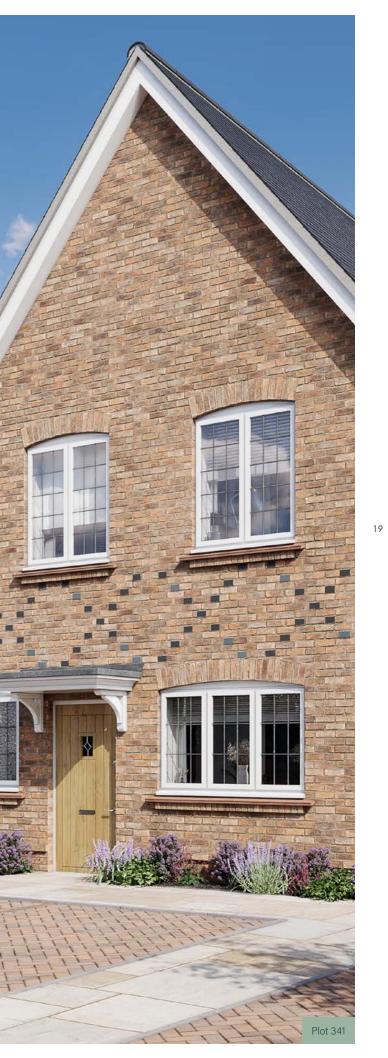

### 2 BEDROOM HOMES

The Morello Plots: 341

PLOT: 341

HIT HIT 

Computer generated image is indicative only

20

| Living/Dining | 5.16m <sup>+</sup> x 4.30m | 16' 11"† x 14' 1" |
|---------------|----------------------------|-------------------|
| Kitchen       | 3.88m x 2.05m              | 12' 9" x 6' 9"    |