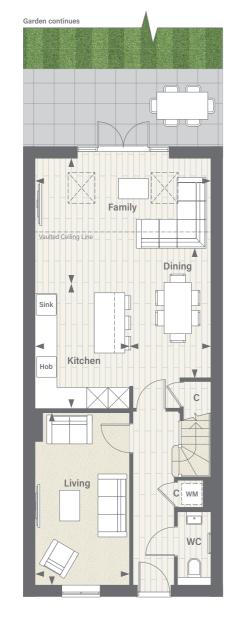

PLOT: 341

HIT HIT 

Computer generated image is indicative only

20

| Living/Dining | 5.16m <sup>+</sup> x 4.30m | 16' 11"† x 14' 1" |
|---------------|----------------------------|-------------------|
| Kitchen       | 3.88m x 2.05m              | 12' 9" x 6' 9"    |

†Maximum Measurement

### FIRST FLOOR

| Principal Bedroom    | 4.30 |
|----------------------|------|
| Bedroom 2            | 4.30 |
| †Maximum Measurement |      |

Floorplans shown are for approximate measurements only. Exact layouts and sizes may vary. All measurements may vary within a tolerance of 5%.

The dimensions are not intended to be used for carpet sizes, appliance sizes or items of furniture. For exact details of garden sizing and patio layouts, please speak to our Sales Consultants.

Hoorplans shown are for approximate measurements only. Exact layouts and sizes may vary. All measurements may vary within a tolerance of 5%.

The dimensions are not intended to be used for carpet sizes, appliance sizes or items of furniture. For exact details of garden sizing and patio layouts, please speak to our Sales Consultants.

| 0m x 2.95m <sup>+</sup> | 14' 1" x 9' 8"† |
|-------------------------|-----------------|
| 30m x 2.62m             | 14′ 1″ x 8′ 7″  |