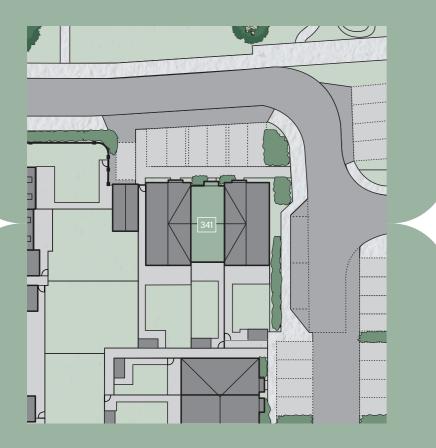

### 2 BEDROOM HOMES

The Morello Plots: 341

PLOT: 341

HIT HIT 

Computer generated image is indicative only

20

| Living/Dining | 5.16m <sup>+</sup> x 4.30m | 16' 11"† x 14' 1" |
|---------------|----------------------------|-------------------|
| Kitchen       | 3.88m x 2.05m              | 12' 9" x 6' 9"    |