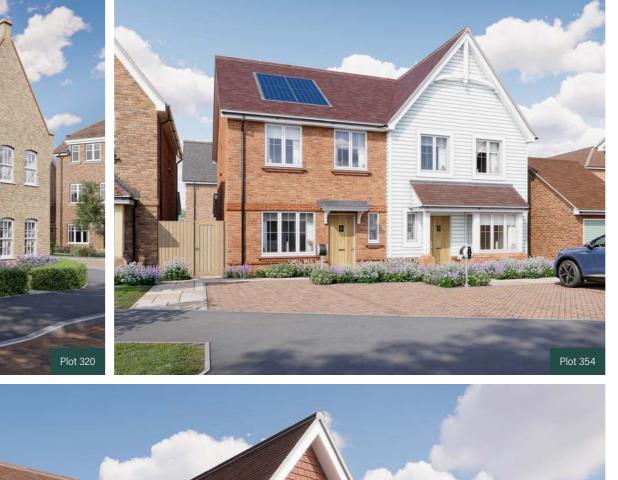

den sizing and patio layouts, please speak to our Sales Consultants.

Hoorplans shown are for approximate measurements only. Exact layouts and sizes may vary. All measurements may vary within a tolerance of 5%.

The dimensions are not intended to be used for carpet sizes, appliance sizes or items of furniture. For exact details of garden sizing and patio layouts, please speak to our Sales Consultants.

| 0m x 2.95m <sup>+</sup> | 14' 1" x 9' 8"† |
|-------------------------|-----------------|
| 30m x 2.62m             | 14′ 1″ x 8′ 7″  |

|             |             |            | SW                |
|-------------|-------------|------------|-------------------|
| Loft Access | Reduced     | Roof Light | Suggested         |
| Hatch       | Head Height |            | Wardrobe Location |









3 BEDROOM HOME

# The Quince

### PLOTS: 320, 354 & 356

# LEIGHWOOD — FIELDS —









GROUND FLOOR

Window layout to Plots 354 & 356

| Living  | 5.03m x 2.74m                           | 16′ 6″ x 9′ 0″    |
|---------|-----------------------------------------|-------------------|
| Family  | 5.13m x 3.66m <sup>+</sup>              | 16' 10" x 12' 0"† |
| Kitchen | 3.66m <sup>+</sup> x 2.75m <sup>+</sup> | 12′ 0″† x 9′ 0″†  |
| Dining  | 3.79m <sup>+</sup> x 2.37m <sup>+</sup> | 12′ 5″† x 7′ 10″† |

<sup>†</sup>Maximum Measurement



WM

24

- - - -- - -В ¦`lh(`¦ SW WM С Fitted Wardrobe Reduced Head Height Suggested Wardrobe Location Space for Cupboard Loft Access Roof Light Boiler Space for Washing Machine Hatch Washing Machine

Floorplans shown are for approximate measurements o