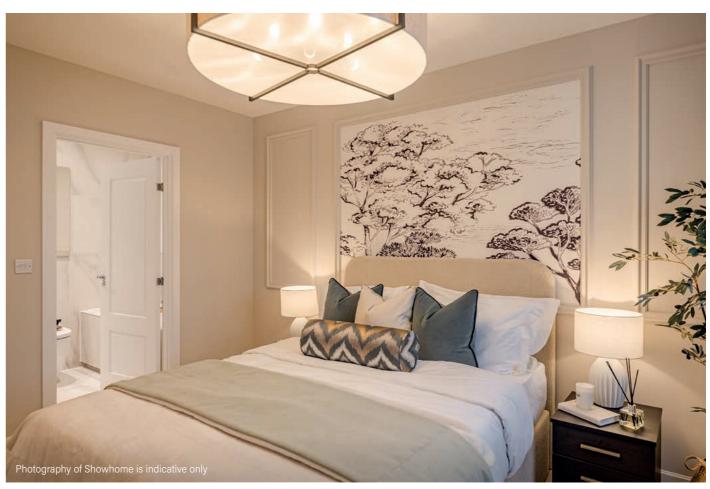

### INTERIOR FINISHES

Painted 2 panel internal doors with chrome finish door furniture

Painted staircase with stained oak handrail

Full height wardrobe to principal bedroom

Ceramic floor tiles to bathroom and en-suite

Amtico flooring throughout the ground floor (except where living room is separate to dining area)

Fitted carpets to the remainder of the property

Your attention is drawn to the fact that in rare circumstances it may not be possible to obtain the exact products or materials referred to in the specification. Berkeley reserves the right to alter, amend or update the specification, which may include changes in the colour, material and/or brand specified. In such cases, a similar alternative will be provided. Berkeley reserves the right to make these changes as required. A number of choices and options are available to personalise your home. Choices and options are subject to timeframes, availability and change.