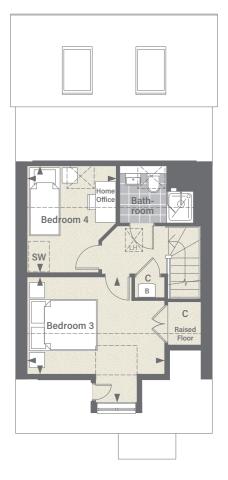

### SECOND FLOOR

| Bedroom 3 | 4.00m <sup>+</sup> x 2.84m <sup>+</sup> | 13′ 2″† x 9′ 4″†                         |
|-----------|-----------------------------------------|------------------------------------------|
| Bedroom 4 | 3.10m <sup>+</sup> x 2.59m <sup>+</sup> | 10' 2" <sup>†</sup> x 8' 6" <sup>†</sup> |

†Maximum Measurement

|             |             |            | SW                |
|-------------|-------------|------------|-------------------|
| Loft Access | Reduced     | Roof Light | Suggested         |
| Hatch       | Head Height |            | Wardrobe Location |