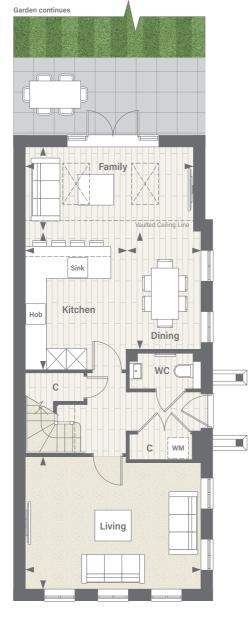

### GROUND FLOOR

| Living  | 5.13m x 3.85m <sup>+</sup>              | 16' 10" x 12' 8" <sup>†</sup>            |
|---------|-----------------------------------------|------------------------------------------|
| Family  | 4.90m x 2.45m <sup>+</sup>              | 16′ 1″ x 8′ 0″†                          |
| Kitchen | 4.06m <sup>+</sup> x 2.97m <sup>+</sup> | 13' 4" <sup>+</sup> x 9' 9" <sup>+</sup> |
| Dining  | 3.46m <sup>+</sup> x 2.15m <sup>+</sup> | 11' 4"† x 7' 1"†                         |

### <sup>†</sup>Maximum Measurement

28

| *Plot 343 is ha | anded                        |          | asurement          |                      |                        |            |                                |        |
|-----------------|------------------------------|----------|--------------------|----------------------|------------------------|------------|--------------------------------|--------|
| В               | WM                           | С        | W                  |                      |                        |            | SW                             | В      |
| Boiler          | Space for<br>Washing Machine | Cupboard | Fitted<br>Wardrobe | Loft Access<br>Hatch | Reduced<br>Head Height | Roof Light | Suggested<br>Wardrobe Location | Boiler |