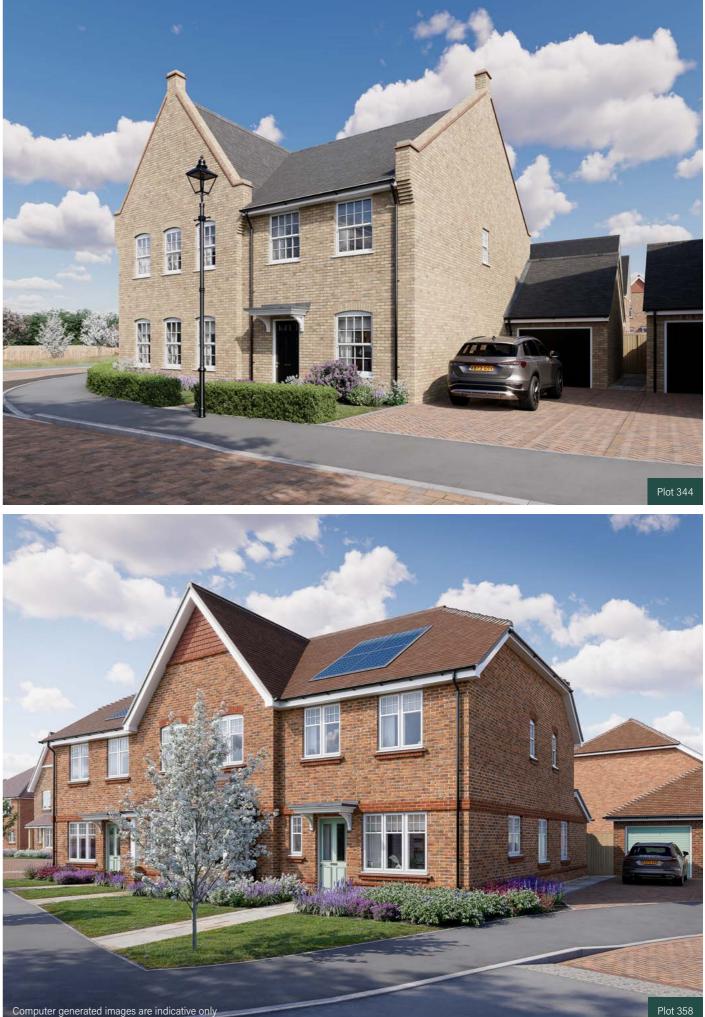

35

3 BEDROOM HOME

PLOTS: 344 & 358

# The Braeburn

The Braeburn Plots: 344 & 358 | 1244 SQ FT

GROUND FLOOR

| Living/Dining     | 7.32m <sup>+</sup> x 5.13m <sup>+</sup> | 24' 0" <sup>+</sup> x 16' 10" <sup>+</sup> |
|-------------------|-----------------------------------------|--------------------------------------------|
| Kitchen/Breakfast | 5.03m x 2.74m                           | 16' 6" x 9' 0"                             |