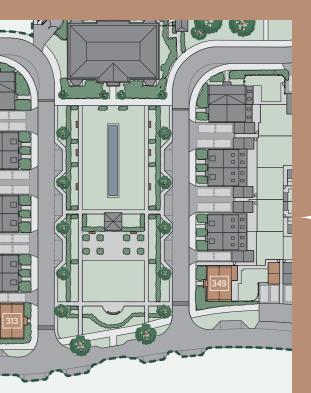

# The Damson PLOTS: 313 & 349

### LEIGHWOOD - FIELDS -

47

The Damson

Plots: 313 & 349\* | 1415 SQ FT

### The Damson Plots: 313 & 349\* | 1415 SQ FT