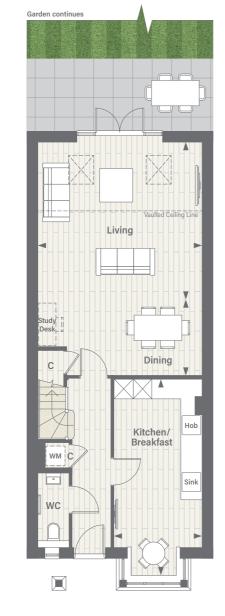

### GROUND FLOOR

| Living/Dining     | 7.32m <sup>+</sup> x 5.13m <sup>+</sup> | 24' 0" <sup>†</sup> x 16' 10" <sup>†</sup> |
|-------------------|-----------------------------------------|--------------------------------------------|
| Kitchen/Breakfast | 5.59m <sup>+</sup> x 2.74m              | 20' 2" <sup>†</sup> x 9' 0"                |

†Maximum Measurement

### \*Window to Plot 353 only \*\*No window to Plot 357

44

| В      | WM                           | С        | W                  |                      |                        |            | SW                             |
|--------|------------------------------|----------|--------------------|----------------------|------------------------|------------|--------------------------------|
| Boiler | Space for<br>Washing Machine | Cupboard | Fitted<br>Wardrobe | Loft Access<br>Hatch | Reduced<br>Head Height | Roof Light | Suggested<br>Wardrobe Location |

Floorplans shown are for approximate measurements only. Exact layouts and sizes may vary. All measurements may vary within a tolerance of 5%.

The dimensions are not intended to be used for carpet sizes, appliance sizes or items of furniture. For exact details of garden sizing and patio layouts, please speak to our Sales Consultants.