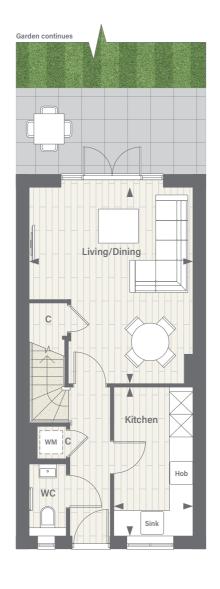

PLOT: 341

HIT HIT 

Computer generated image is indicative only

20

| Living/Dining | 5.16m <sup>+</sup> x 4.30m | 16' 11"† x 14' 1" |
|---------------|----------------------------|-------------------|
| Kitchen       | 3.88m x 2.05m              | 12' 9" x 6' 9"    |

†Maximum Measurement