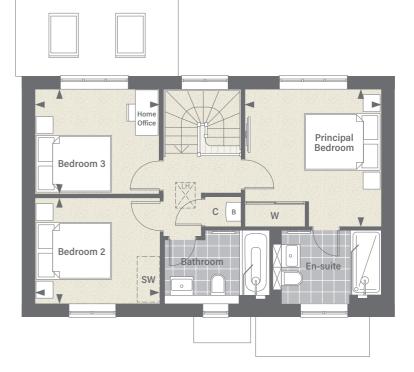

Boiler

3 BEDROOM HOMES

PLOTS: 353, 355 & 357

# LEIGHWOOD — FIELDS —

43

### The Bramley Plots: 353, 355 & 357 | 1282 SQ FT

The Bramley Plots: 353, 355 & 357 | 1282 SQ FT

### GROUND FLOOR

| Living/Dining     | 7.32m <sup>+</sup> x 5.13m <sup>+</sup> | 24' 0" <sup>†</sup> x 16' 10" <sup>†</sup> |
|-------------------|-----------------------------------------|--------------------------------------------|
| Kitchen/Breakfast | 5.59m <sup>+</sup> x 2.74m              | 20' 2" <sup>†</sup> x 9' 0"                |

†Maximum Measurement

### \*Window to Plot 353 only \*\*No window to Plot 357

44

| В      | WM                           | С        | W                  |                      |                        |            | SW                             |
|--------|------------------------------|----------|--------------------|----------------------|------------------------|------------|--------------------------------|
| Boiler | Space for<br>Washing Machine | Cupboard | Fitted<br>Wardrobe | Loft Access<br>Hatch | Reduced<br>Head Height | Roof Light | Suggested<br>Wardrobe Location |

Floorplans shown are for approximate measurements only. Exact layouts and sizes may vary. All measurements may vary within a tolerance of 5%.

The dimensions are not intended to be used for carpet sizes, appliance sizes or items of furniture. For exact details of garden sizing and patio layouts, please speak to our Sales Consultants.

| Principal Bedroom    | 3.65m <sup>+</sup> x 3.09m <sup>+</sup> | 12′ 0″† x 10′ 2″† |
|----------------------|-----------------------------------------|-------------------|
| Dressing Area        | 2.03m <sup>+</sup> x 1.58m <sup>+</sup> | 6' 8"† x 5' 2"†   |
| Bedroom 2            | 4.12m <sup>+</sup> x 2.84m              | 13′ 6″† x 9′ 4″   |
| Bedroom 3            | 3.93m <sup>+</sup> x 2.16m              | 12′ 11″† x 7′ 1″  |
| †Maximum Measurement |                                         |                   |
|                      |                                         |                   |
| C W                  |                                         |                   |

Floorplans shown are for approximate measurements only. Exact layouts and sizes may vary. All measurements may vary within a tolerance of 5%.

Cupboard

В

Boiler

WM

Space for

Washing Machine

The dimensions are not intended to be used for carpet sizes, appliance sizes or items of furniture. For exact details of garden sizing and patio layouts, please speak to our Sales Consultants.

Fitted Wardrobe

|                      |                        |            | SW                             |
|----------------------|------------------------|------------|--------------------------------|
| Loft Access<br>Hatch | Reduced<br>Head Height | Roof Light | Suggested<br>Wardrobe Location |