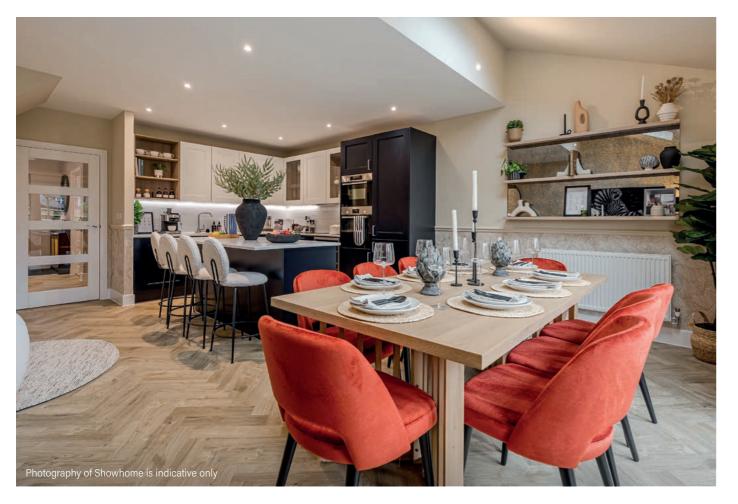

### INDIVIDUALLY DESIGNED KITCHENS

Individually styled kitchen incorporating a choice of door

Bosch single oven

Bosch microwave to 2 bedroom homes

Bosch combi microwave to 3 & 4 bedroom homes

Bosch induction hob with touch controls

Integrated extractor to 2, 3 & 4 bedroom homes

Integrated fridge/freezer to 2, 3 & 4 bedroom homes

Integrated dishwasher

Provision for freestanding washer/dryer – see Sales Plan for location

Integrated wine cooler to 3 & 4 bedroom homes

Belfast sink with mixer tap

LED under wall unit lighting

Amtico flooring throughout the ground floor (except where living room is separate to dining area)

Fitted carpets to the remainder of the property

Your attention is drawn to the fact that in rare circumstances it may not be possible to obtain the exact products or materials referred to in the specification. Berkeley reserves the right to alter, amend or update the specification, which may include changes in the colour, material and/or brand specified. In such cases, a similar alternative will be provided. Berkeley reserves the right to make these changes as required. A number of choices and options are available to personalise your home. Choices and options are subject to timeframes, availability and change.