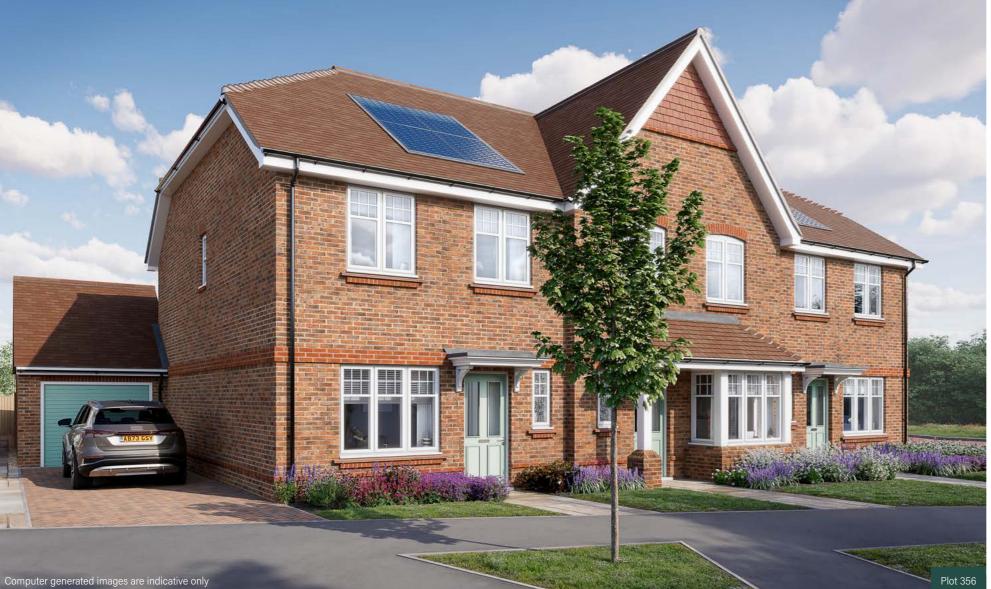

35

3 BEDROOM HOME

PLOTS: 344 & 358

# The Braeburn

The Braeburn Plots: 344 & 358 | 1244 SQ FT

GROUND FLOOR

| Living/Dining     | 7.32m <sup>+</sup> x 5.13m <sup>+</sup> | 24' 0" <sup>+</sup> x 16' 10" <sup>+</sup> |
|-------------------|-----------------------------------------|--------------------------------------------|
| Kitchen/Breakfast | 5.03m x 2.74m                           | 16' 6" x 9' 0"                             |