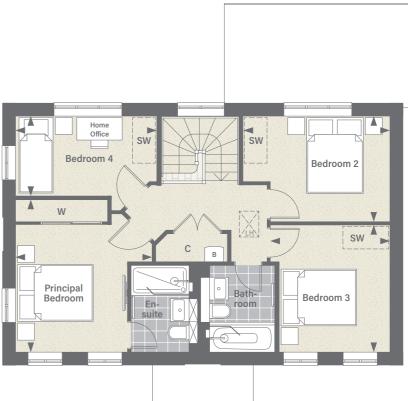

### FIRST FLOOR

|                              | Principal Bed | room               | 4.00m <sup>+</sup> x 3.58m <sup>+</sup> | 13' 2" <sup>+</sup> x 11' 9" <sup>+</sup> |            |                                |
|------------------------------|---------------|--------------------|-----------------------------------------|-------------------------------------------|------------|--------------------------------|
|                              | Bedroom 2     |                    | 3.86m <sup>+</sup> x 2.75m <sup>+</sup> | 12' 8" <sup>+</sup> x 9' 1" <sup>+</sup>  |            |                                |
|                              | Bedroom 3     |                    | 3.32m <sup>+</sup> x 3.13m <sup>+</sup> | 10' 11"† x 10' 3"†                        |            |                                |
|                              | Bedroom 4     |                    | 3.70m <sup>+</sup> x 2.08m <sup>+</sup> | 12' 2" <sup>+</sup> x 6' 10" <sup>+</sup> |            |                                |
|                              | †Maximum Mea  | surement           |                                         |                                           |            |                                |
| WM                           | С             | W                  |                                         |                                           |            | SW                             |
| Space for<br>Washing Machine | Cupboard      | Fitted<br>Wardrobe | Loft Access<br>Hatch                    | Reduced<br>Head Height                    | Roof Light | Suggested<br>Wardrobe Location |

Floorplans shown are for approximate measurements only. Exact layouts and sizes may vary. All measurements may vary within a tolerance of 5%.

The dimensions are not intended to be used for carpet sizes, appliance sizes or items of furniture. For exact details of garden sizing and patio layouts, please speak to our Sales Consultants.