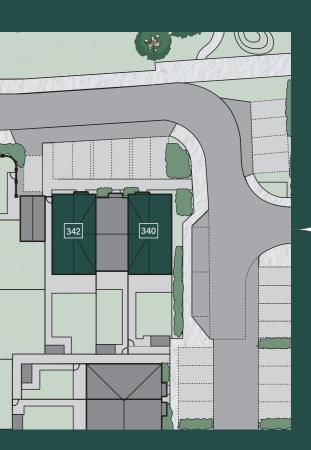

# The Russet PLOTS: 340 & 342

# LEIGHWOOD — FIELDS —

The Russet

Plots: 340 & 342\* | 1107 SQ FT

### The Russet Plots: 340 & 342\* | 1107 SQ FT