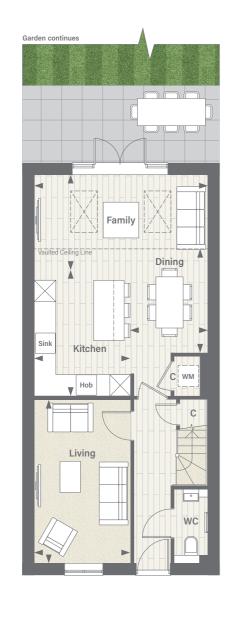

### GROUND FLOOR

| Living  | 4.76m x 2.81m                           | 15′ 8 x 9′ 3″    |
|---------|-----------------------------------------|------------------|
| Family  | 5.07m x 2.78m <sup>+</sup>              | 16' 8" x 9' 2"†  |
| Kitchen | 3.68m <sup>+</sup> x 2.81m <sup>+</sup> | 12′ 1″† x 9′ 3″† |
| Dining  | 3.06m <sup>+</sup> x 2.24m <sup>+</sup> | 10′ 0″† x 7′ 4″† |

### <sup>†</sup>Maximum Measurement \*Plots 315, 317, 319, 346 & 348 are handed

| В      | WM                           | С        | W                  |                      |                        |            | SW                             |
|--------|------------------------------|----------|--------------------|----------------------|------------------------|------------|--------------------------------|
| Boiler | Space for<br>Washing Machine | Cupboard | Fitted<br>Wardrobe | Loft Access<br>Hatch | Reduced<br>Head Height | Roof Light | Suggested<br>Wardrobe Location |