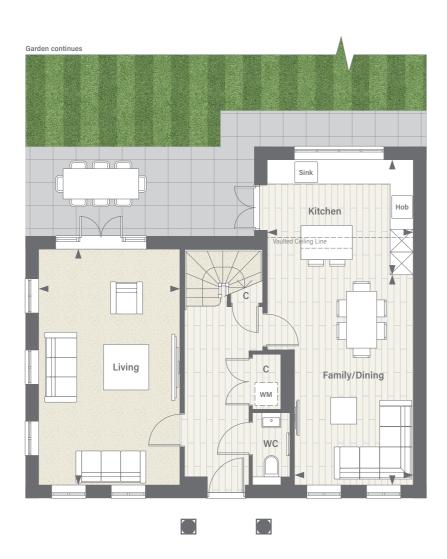

# The Damson PLOTS: 313 & 349

### LEIGHWOOD - FIELDS -

47

The Damson

Plots: 313 & 349\* | 1415 SQ FT

### The Damson Plots: 313 & 349\* | 1415 SQ FT

### GROUND FLOOR

| Living        | 6.20m x 3.70m                           | 20' 4" x 12' 2"                           |
|---------------|-----------------------------------------|-------------------------------------------|
| Family/Dining | 5.54m <sup>+</sup> x 3.11m              | 18' 2"† x 10' 3"                          |
| Kitchen       | 3.83m <sup>+</sup> x 3.02m <sup>+</sup> | 12' 7" <sup>+</sup> x 9' 11" <sup>+</sup> |

†Maximum Measurement

### \*Plot 349 is handed

| В      | WM                           | С        | W                  |                      |                        |            | SW                             | В      |
|--------|------------------------------|----------|--------------------|----------------------|------------------------|------------|--------------------------------|--------|
| Boiler | Space for<br>Washing Machine | Cupboard | Fitted<br>Wardrobe | Loft Access<br>Hatch | Reduced<br>Head Height | Roof Light | Suggested<br>Wardrobe Location | Boiler |