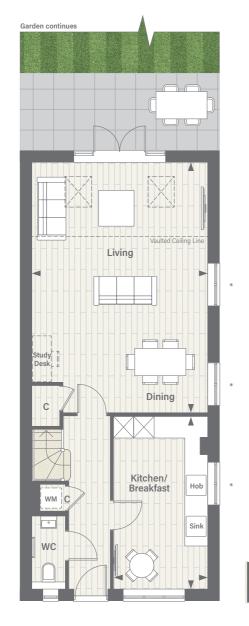

# The Braeburn

The Braeburn Plots: 344 & 358 | 1244 SQ FT

GROUND FLOOR

| Living/Dining     | 7.32m <sup>+</sup> x 5.13m <sup>+</sup> | 24' 0" <sup>+</sup> x 16' 10" <sup>+</sup> |
|-------------------|-----------------------------------------|--------------------------------------------|
| Kitchen/Breakfast | 5.03m x 2.74m                           | 16' 6" x 9' 0"                             |