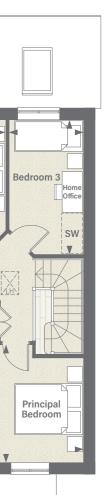

### FIRST FLOOR

|                              | Principal Bed | room               | 4.00m <sup>+</sup> x 3.58m <sup>+</sup> | 13' 2" <sup>+</sup> x 11' 9" <sup>+</sup> |            |                                |
|------------------------------|---------------|--------------------|-----------------------------------------|-------------------------------------------|------------|--------------------------------|
|                              | Bedroom 2     |                    | 3.86m <sup>+</sup> x 2.75m <sup>+</sup> | 12' 8" <sup>+</sup> x 9' 1" <sup>+</sup>  |            |                                |
|                              | Bedroom 3     |                    | 3.32m <sup>+</sup> x 3.13m <sup>+</sup> | 10' 11"† x 10' 3"†                        |            |                                |
|                              | Bedroom 4     |                    | 3.70m <sup>+</sup> x 2.08m <sup>+</sup> | 12' 2" <sup>+</sup> x 6' 10" <sup>+</sup> |            |                                |
|                              | †Maximum Mea  | surement           |                                         |                                           |            |                                |
| WM                           | С             | W                  |                                         |                                           |            | SW                             |
| Space for<br>Washing Machine | Cupboard      | Fitted<br>Wardrobe | Loft Access<br>Hatch                    | Reduced<br>Head Height                    | Roof Light | Suggested<br>Wardrobe Location |

Floorplans shown are for approximate measurements only. Exact layouts and sizes may vary. All measurements may vary within a tolerance of 5%.

The dimensions are not intended to be used for carpet sizes, appliance sizes or items of furniture. For exact details of garden sizing and patio layouts, please speak to our Sales Consultants.