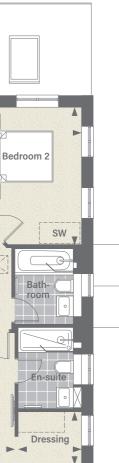

### FIRST FLOOR

| Principal Bec | Iroom                                                  | 3.85m <sup>+</sup> x 3.19m                                  | 12' 8" <sup>+</sup> x 10' 6"                                                                                                                                                                                                                                                                                                                                                                                                                                                                                                                                                                                                                                                                                                                                                                                                                                                                                                                                                                                                                                                                                                                                                                                                                                                                                                                                                                                                                                                                                                                                                                                                                                                                                                                                                                                                                                                                                                                                                                                        |                                                                                                                                                                                                                                                                                                                                                  |                                                                                                                                                                                                                                                                                                                                                         |
|---------------|--------------------------------------------------------|-------------------------------------------------------------|---------------------------------------------------------------------------------------------------------------------------------------------------------------------------------------------------------------------------------------------------------------------------------------------------------------------------------------------------------------------------------------------------------------------------------------------------------------------------------------------------------------------------------------------------------------------------------------------------------------------------------------------------------------------------------------------------------------------------------------------------------------------------------------------------------------------------------------------------------------------------------------------------------------------------------------------------------------------------------------------------------------------------------------------------------------------------------------------------------------------------------------------------------------------------------------------------------------------------------------------------------------------------------------------------------------------------------------------------------------------------------------------------------------------------------------------------------------------------------------------------------------------------------------------------------------------------------------------------------------------------------------------------------------------------------------------------------------------------------------------------------------------------------------------------------------------------------------------------------------------------------------------------------------------------------------------------------------------------------------------------------------------|--------------------------------------------------------------------------------------------------------------------------------------------------------------------------------------------------------------------------------------------------------------------------------------------------------------------------------------------------|---------------------------------------------------------------------------------------------------------------------------------------------------------------------------------------------------------------------------------------------------------------------------------------------------------------------------------------------------------|
| Dressing Roo  | om                                                     | 1.83m <sup>+</sup> x 1.53m                                  | 6' 0"† x 5' 0"                                                                                                                                                                                                                                                                                                                                                                                                                                                                                                                                                                                                                                                                                                                                                                                                                                                                                                                                                                                                                                                                                                                                                                                                                                                                                                                                                                                                                                                                                                                                                                                                                                                                                                                                                                                                                                                                                                                                                                                                      |                                                                                                                                                                                                                                                                                                                                                  |                                                                                                                                                                                                                                                                                                                                                         |
| Bedroom 2     |                                                        | 4.01m <sup>+</sup> x 2.84m                                  | 13' 2"† x 9' 4"                                                                                                                                                                                                                                                                                                                                                                                                                                                                                                                                                                                                                                                                                                                                                                                                                                                                                                                                                                                                                                                                                                                                                                                                                                                                                                                                                                                                                                                                                                                                                                                                                                                                                                                                                                                                                                                                                                                                                                                                     |                                                                                                                                                                                                                                                                                                                                                  |                                                                                                                                                                                                                                                                                                                                                         |
| Bedroom 3     |                                                        | 4.06m <sup>+</sup> x 2.16m                                  | 13′ 4″† x 7′ 1″                                                                                                                                                                                                                                                                                                                                                                                                                                                                                                                                                                                                                                                                                                                                                                                                                                                                                                                                                                                                                                                                                                                                                                                                                                                                                                                                                                                                                                                                                                                                                                                                                                                                                                                                                                                                                                                                                                                                                                                                     |                                                                                                                                                                                                                                                                                                                                                  |                                                                                                                                                                                                                                                                                                                                                         |
| †Maximum Mea  | asurement                                              |                                                             |                                                                                                                                                                                                                                                                                                                                                                                                                                                                                                                                                                                                                                                                                                                                                                                                                                                                                                                                                                                                                                                                                                                                                                                                                                                                                                                                                                                                                                                                                                                                                                                                                                                                                                                                                                                                                                                                                                                                                                                                                     |                                                                                                                                                                                                                                                                                                                                                  |                                                                                                                                                                                                                                                                                                                                                         |
| С             | w                                                      |                                                             |                                                                                                                                                                                                                                                                                                                                                                                                                                                                                                                                                                                                                                                                                                                                                                                                                                                                                                                                                                                                                                                                                                                                                                                                                                                                                                                                                                                                                                                                                                                                                                                                                                                                                                                                                                                                                                                                                                                                                                                                                     |                                                                                                                                                                                                                                                                                                                                                  | SW                                                                                                                                                                                                                                                                                                                                                      |
| Cupboard      | Fitted<br>Wardrobe                                     | Loft Access<br>Hatch                                        | Reduced<br>Head Height                                                                                                                                                                                                                                                                                                                                                                                                                                                                                                                                                                                                                                                                                                                                                                                                                                                                                                                                                                                                                                                                                                                                                                                                                                                                                                                                                                                                                                                                                                                                                                                                                                                                                                                                                                                                                                                                                                                                                                                              | Roof Light                                                                                                                                                                                                                                                                                                                                       | Suggested<br>Wardrobe Location                                                                                                                                                                                                                                                                                                                          |
|               | Dressing Roo<br>Bedroom 2<br>Bedroom 3<br>†Maximum Mea | Bedroom 3<br>†Maximum Measurement<br>C W<br>Cupboard Fitted | Dressing Room         1.83m <sup>†</sup> x 1.53m           Bedroom 2         4.01m <sup>†</sup> x 2.84m           Bedroom 3         4.06m <sup>†</sup> x 2.16m           †Maximum Measurement         the state of | Dressing Room $1.83m^{\dagger} \times 1.53m$ $6' 0''^{\dagger} \times 5' 0''$ Bedroom 2 $4.01m^{\dagger} \times 2.84m$ $13' 2''^{\dagger} \times 9' 4''$ Bedroom 3 $4.06m^{\dagger} \times 2.16m$ $13' 4''^{\dagger} \times 7' 1''$ †Maximum Measurement $s = -s$ $$ c       W $s = -s$ $$ Cupboard       Fitted       Loft Access       Beduced | Dressing Room $1.83m^{\dagger} \times 1.53m$ $6' 0''^{\dagger} \times 5' 0''$ Bedroom 2 $4.01m^{\dagger} \times 2.84m$ $13' 2''^{\dagger} \times 9' 4''$ Bedroom 3 $4.06m^{\dagger} \times 2.16m$ $13' 4''^{\dagger} \times 7' 1''$ †Maximum Measurement $13' 4'' \times 7' 1''$ Cupboard       Fitted       Loft Access       Reduced       Roof Light |