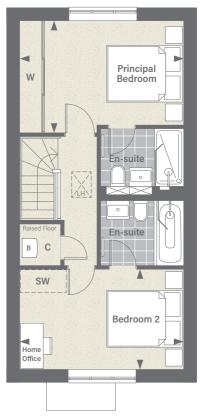

### FIRST FLOOR

| Principal Bedroom    | 4.30 |
|----------------------|------|
| Bedroom 2            | 4.30 |
| †Maximum Measurement |      |

Floorplans shown are for approximate measurements only. Exact layouts and sizes may vary. All measurements may vary within a tolerance of 5%.

The dimensions are not intended to be used for carpet sizes, appliance sizes or items of furniture. For exact details of garden sizing and patio layouts, please speak to our Sales Consultants.

| 0m x 2.95m <sup>+</sup> | 14' 1" x 9' 8"† |
|-------------------------|-----------------|
| 30m x 2.62m             | 14′ 1″ x 8′ 7″  |