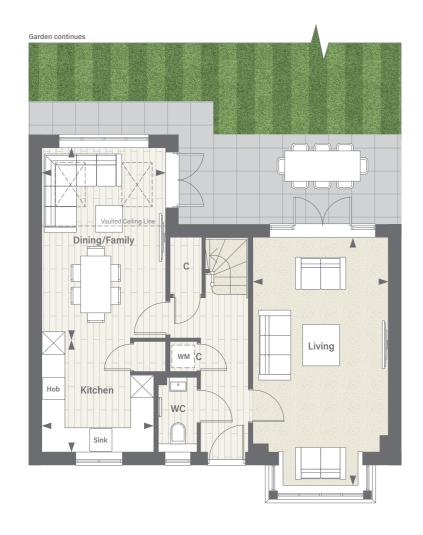

# The Greengage PLOT: 350

### GROUND FLOOR

| Living        | 6.53m <sup>+</sup> x 3.55m              | 21' 5"† x 11' 8" |
|---------------|-----------------------------------------|------------------|
| Dining/Family | 5.01m <sup>+</sup> x 3.24m              | 16' 6"† x 10' 8" |
| Kitchen       | 2.98m <sup>+</sup> x 2.93m <sup>+</sup> | 9′ 10″† x 9′ 8″† |

†Maximum Measurement