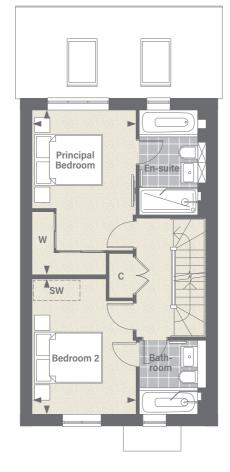

FIRST FLOOR

| Principal Bedroom | 4.80m <sup>+</sup> x 3.02m <sup>+</sup> | 15′ 9″† x 9′ 11″† |
|-------------------|-----------------------------------------|-------------------|
| Bedroom 2         | 3.95m <sup>+</sup> x 3.02m <sup>+</sup> | 13' 0"† x 9' 11"† |

†Maximum Measurement

| В      |                              | С        | W                  |
|--------|------------------------------|----------|--------------------|
| Boiler | Space for<br>Washing Machine | Cupboard | Fitted<br>Wardrobe |