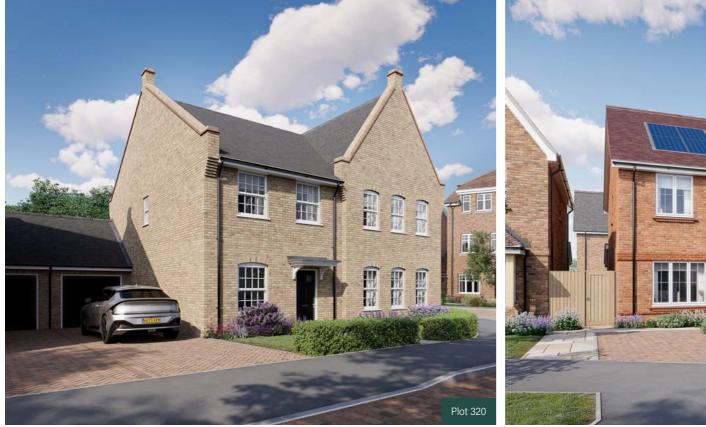

arden sizing and patio layouts, please speak to our Sales Consultants.

Hoorplans shown are for approximate measurements only. Exact layouts and sizes may vary. All measurements may vary within a tolerance of 5%.

The dimensions are not intended to be used for carpet sizes, appliance sizes or items of furniture. For exact details of garden sizing and patio layouts, please speak to our Sales Consultants.

| 0m x 2.95m <sup>+</sup> | 14' 1" x 9' 8"† |
|-------------------------|-----------------|
| 30m x 2.62m             | 14′ 1″ x 8′ 7″  |

|             |             |            | SW                |
|-------------|-------------|------------|-------------------|
| Loft Access | Reduced     | Roof Light | Suggested         |
| Hatch       | Head Height |            | Wardrobe Location |









3 BEDROOM HOME

# The Quince

### PLOTS: 320, 354 & 356

# LEIGHWOOD — FIELDS —









GROUND FLOOR

Window layout to Plots 354 & 356

| Living  | 5.03m x 2.74m                           | 16′ 6″ x 9′ 0″    |
|---------|-----------------------------------------|-------------------|
| Family  | 5.13m x 3.66m <sup>+</sup>              | 16' 10" x 12' 0"† |
| Kitchen | 3.66m <sup>+</sup> x 2.75m <sup>+</sup> | 12′ 0″† x 9′ 0″†  |
| Dining  | 3.79m <sup>+</sup> x 2.37m <sup>+</sup> | 12′ 5″† x 7′ 10″† |

<sup>†</sup>Maximum Measurement



WM

24

- - - -- - -В ¦`lh(`¦ SW WM С Fitted Wardrobe Reduced Head Height Suggested Wardrobe Location Space for Cupboard Loft Access Roof Light Boiler Space for Washing Machine Hatch Washing Machine

Floorplans shown are for approximate measurements