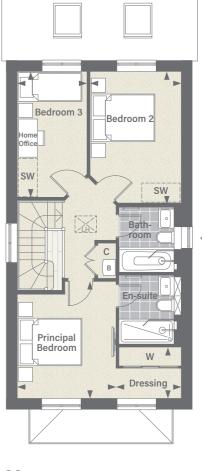

| Principal Bedroom    | 3.65m <sup>+</sup> x 3.09m <sup>+</sup> | 12′ 0″† x 10′ 2″† |
|----------------------|-----------------------------------------|-------------------|
| Dressing Area        | 2.03m <sup>+</sup> x 1.58m <sup>+</sup> | 6' 8"† x 5' 2"†   |
| Bedroom 2            | 4.12m <sup>+</sup> x 2.84m              | 13′ 6″† x 9′ 4″   |
| Bedroom 3            | 3.93m <sup>+</sup> x 2.16m              | 12′ 11″† x 7′ 1″  |
| †Maximum Measurement |                                         |                   |
|                      |                                         |                   |
| C W                  |                                         |                   |

Floorplans shown are for approximate measurements only. Exact layouts and sizes may vary. All measurements may vary within a tolerance of 5%.

Cupboard

В

Boiler

WM

Space for

Washing Machine

The dimensions are not intended to be used for carpet sizes, appliance sizes or items of furniture. For exact details of garden sizing and patio layouts, please speak to our Sales Consultants.

Fitted Wardrobe

|                      |                        |            | SW                             |
|----------------------|------------------------|------------|--------------------------------|
| Loft Access<br>Hatch | Reduced<br>Head Height | Roof Light | Suggested<br>Wardrobe Location |