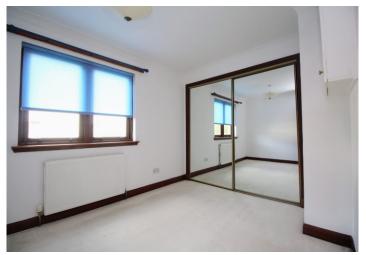

There are two double bedrooms, both with modern mirrored sliding wardrobes and large windows.

The bathroom is fitted with a modern white three-piece suite comprising a panelled bath, wash hand basin and W.C., with white tiling and an opaque window.