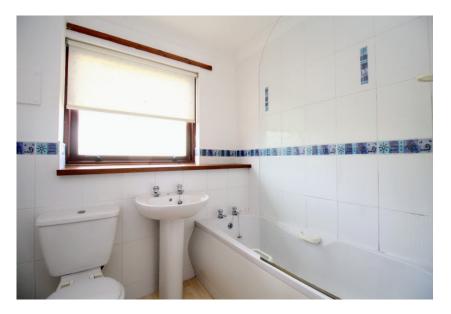

There are two double bedrooms, both with modern mirrored sliding wardrobes and large windows.

The bathroom is fitted with a modern white three-piece suite comprising a panelled bath, wash hand basin and W.C., with white tiling and an opaque window.