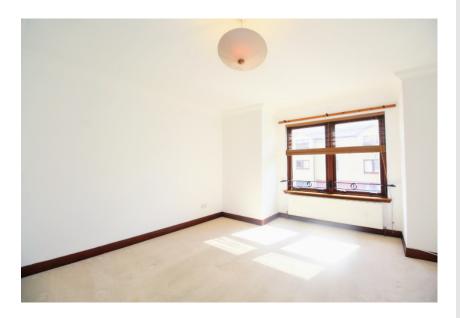

The accommodation comprises a hallway with a built-in cupboard.

The spacious living room features a large window, creating a bright and airy space.

Home Report Valuation £85,000

The modern kitchen is fitted with units along two walls, providing ample worktop space, an integrated hob, oven, fridge, freezer and a stainless steel sink. A washing machine is also included.