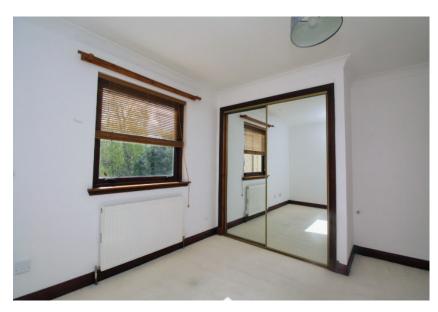

There are two double bedrooms, both with modern mirrored sliding wardrobes and large windows.

The bathroom is fitted with a modern white three-piece suite comprising a panelled bath, wash hand basin and W.C., with white tiling and an opaque window.