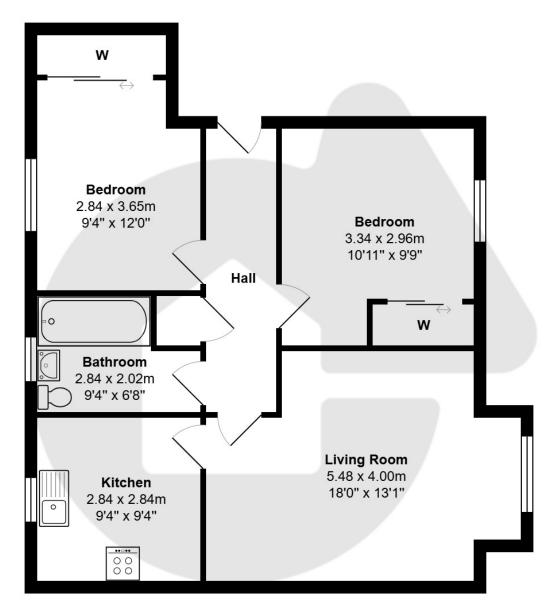

## **Vendor Comments**

Quiet and handy place to live.

Total Area: 65.2 m<sup>2</sup> ... 702 ft<sup>2</sup>

All measurements are approximate and for display purposes only