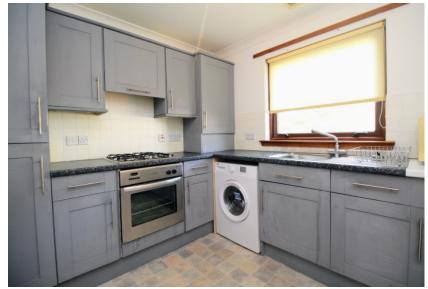

The accommodation comprises a hallway with a built-in cupboard.

The spacious living room features a large window, creating a bright and airy space.

Home Report Valuation £85,000

The modern kitchen is fitted with units along two walls, providing ample worktop space, an integrated hob, oven, fridge, freezer and a stainless steel sink. A washing machine is also included.