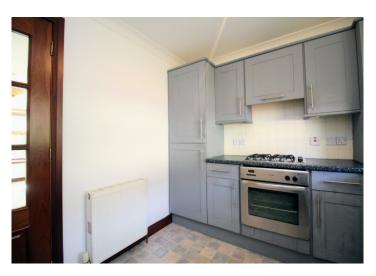

The accommodation comprises a hallway with a built-in cupboard.

The spacious living room features a large window, creating a bright and airy space.

Home Report Valuation £85,000

The modern kitchen is fitted with units along two walls, providing ample worktop space, an integrated hob, oven, fridge, freezer and a stainless steel sink. A washing machine is also included.