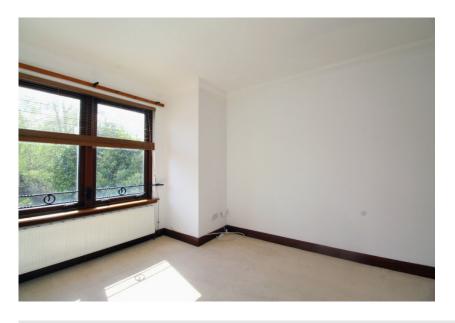

There are two double bedrooms, both with modern mirrored sliding wardrobes and large windows.

The bathroom is fitted with a modern white three-piece suite comprising a panelled bath, wash hand basin and W.C., with white tiling and an opaque window.