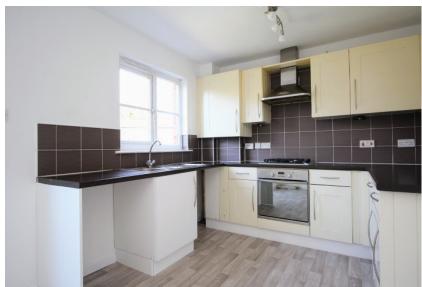

Home Report Valuation £195,000

Modern fitted kitchen with a range of storage units with integrated hob, oven and hood, plumbing for washing machine and ample worktop surface. There are patio doors which offer access in to the garden.