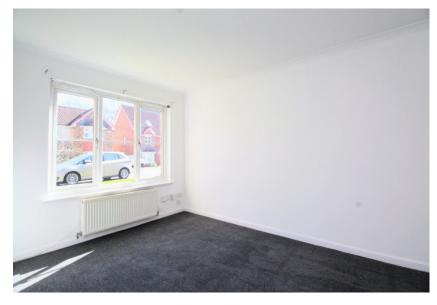

The accommodation comprises entrance hallway with stairs to the upper level. The lounge is spacious and has a large window making it a bright room. There is also a walk in cupboard that spans the full length of the staircase.

The property further benefits from gas central heating and double glazing windows