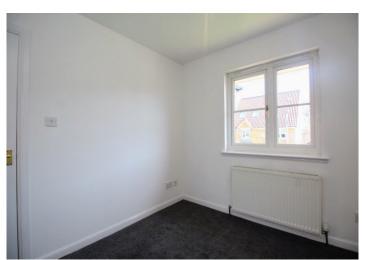

The accommodation comprises entrance hallway with stairs to the upper level. The lounge is spacious and has a large window making it a bright room. There is also a walk in cupboard that spans the full length of the staircase.

The property further benefits from gas central heating and double glazing windows