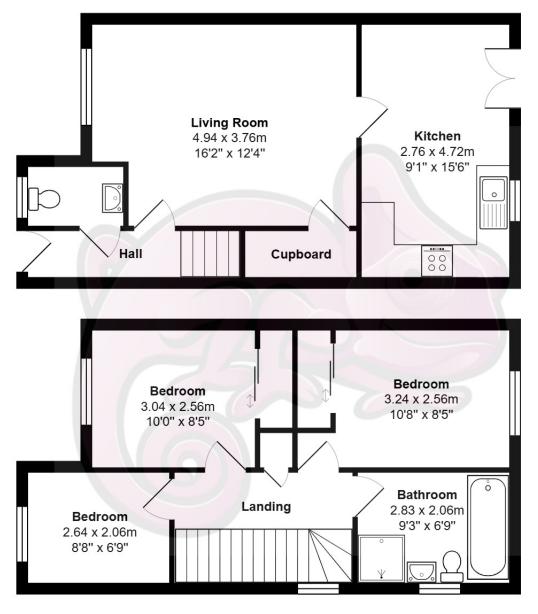

The accommodation comprises entrance hallway with stairs to the upper level. The lounge is spacious and has a large window making it a bright room. There is also a walk in cupboard that spans the full length of the staircase.

Home Report Valuation £195,000

Modern fitted kitchen with a range of storage units with integrated hob, oven and hood, plumbing for washing machine and ample worktop surface. There are patio doors which offer access in to the garden.

The downstairs toilet comprises of w.c. and wash hand basin.

The upstairs bathroom has a four piece suite comprising of panelled bath, w.c., wash hand basin and rain shower.

There are three bedrooms on the upper floor, two of which have integrated mirrored sliding wardrobes offering ample storage. All three bedrooms rooms have large windows.

## **Vendor Comments**

Great place to live - quiet and convenient location.

Total Area: 78.6 m<sup>2</sup> ... 846 ft<sup>2</sup>

All measurements are approximate and for display purposes only