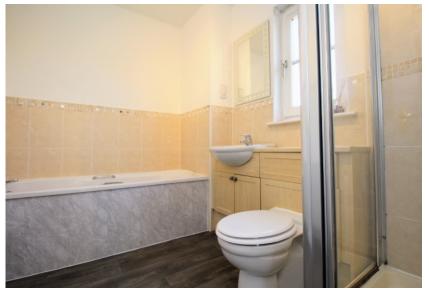

The downstairs toilet comprises of w.c. and wash hand basin.

The upstairs bathroom has a four piece suite comprising of panelled bath, w.c., wash hand basin and rain shower.

There are three bedrooms on the upper floor, two of which have integrated mirrored sliding wardrobes offering ample storage. All three bedrooms rooms have large windows.