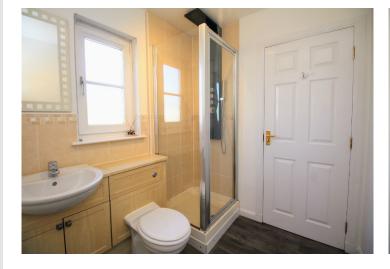

The downstairs toilet comprises of w.c. and wash hand basin.

The upstairs bathroom has a four piece suite comprising of panelled bath, w.c., wash hand basin and rain shower.

There are three bedrooms on the upper floor, two of which have integrated mirrored sliding wardrobes offering ample storage. All three bedrooms rooms have large windows.