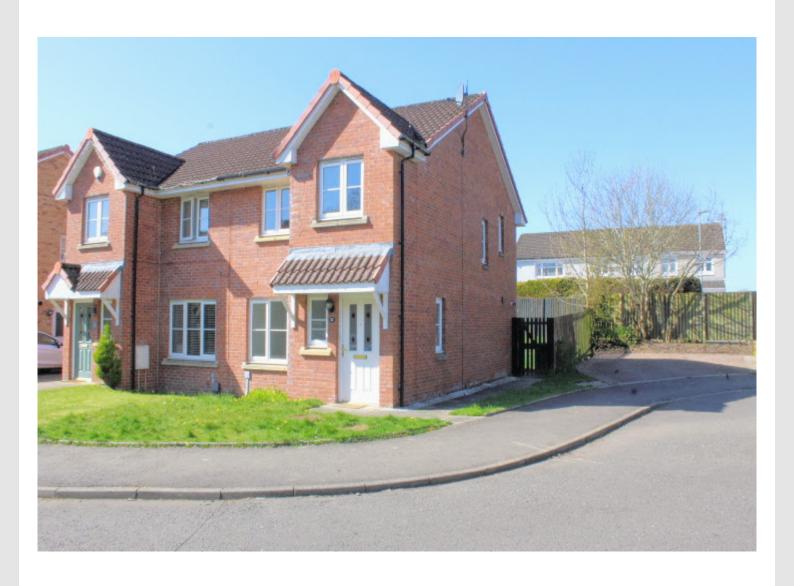

## Offers Over £185,000

A well presented and modern three bedroom semi detached villa located in a purpose built development in Carnbroe, Coatbridge.

The property itself is finished with a red low-maintenance facing brick, set beneath a concrete tiled roof with white fascia and soffit boards and black guttering.

Surrounding the property are lawned areas, a large driveway fit for two cars to the side of the house as well as a spacious garden to the rear.

Internally the property is in good order throughout with a bright and modern interior with spacious rooms, a large kitchen and modern bathroom. The property is fitted with carpets throughout.

## Location

The property is located in a sought after modern development. The property is a moments drive from the M8 offering easy road transport links to both Glasgow and Edinburgh. Conveniently located close to a selection of primary schools, restaurants and supermarkets.