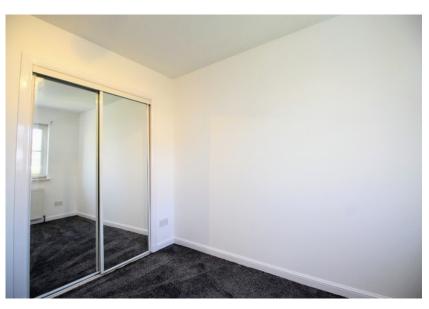

The downstairs toilet comprises of w.c. and wash hand basin.

The upstairs bathroom has a four piece suite comprising of panelled bath, w.c., wash hand basin and rain shower.

There are three bedrooms on the upper floor, two of which have integrated mirrored sliding wardrobes offering ample storage. All three bedrooms rooms have large windows.