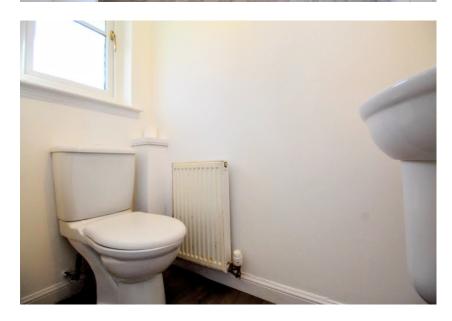

The downstairs toilet comprises of w.c. and wash hand basin.

The upstairs bathroom has a four piece suite comprising of panelled bath, w.c., wash hand basin and rain shower.

There are three bedrooms on the upper floor, two of which have integrated mirrored sliding wardrobes offering ample storage. All three bedrooms rooms have large windows.