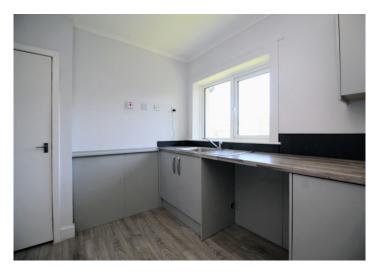

Modern kitchen with units along two walls, ample worktop space, integrated hob oven and stainless steel sink.

Bedroom with a large window, with two cupboards for storage.

The second bedroom also has a large window.