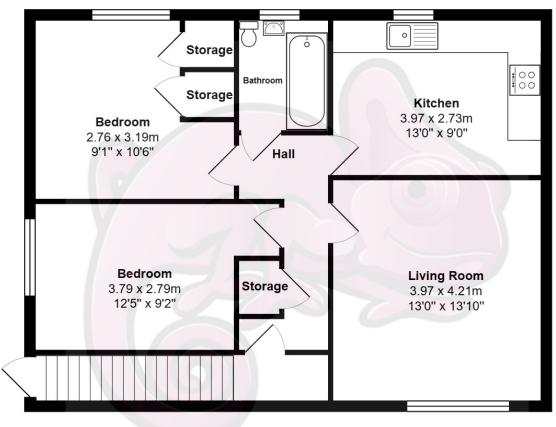

# Home Report Valuation £75,000

The accomodation comprises a hallway with a large walk in cupboard.

The living room is spacious with a large window making it a very bright room. There is also an electric fire.

Modern kitchen with units along two walls, ample worktop space, integrated hob oven and stainless steel sink.

Bedroom with a large window, with two cupboards for storage.

The second bedroom also has a large window.