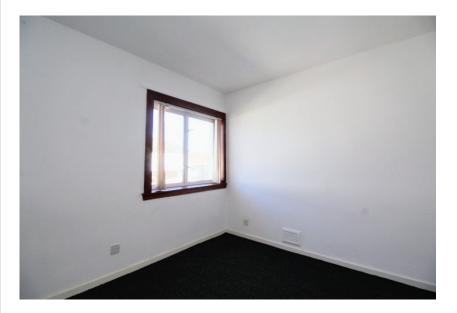

Modern kitchen with units along two walls, ample worktop space, integrated hob oven and stainless steel sink.

Bedroom with a large window, with two cupboards for storage.

The second bedroom also has a large window.