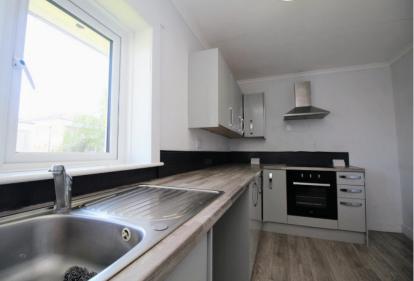

Modern kitchen with units along two walls, ample worktop space, integrated hob oven and stainless steel sink.

Bedroom with a large window, with two cupboards for storage.

The second bedroom also has a large window.