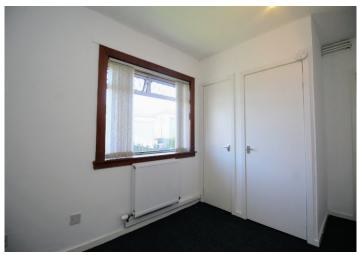

Modern kitchen with units along two walls, ample worktop space, integrated hob oven and stainless steel sink.

Bedroom with a large window, with two cupboards for storage.

The second bedroom also has a large window.