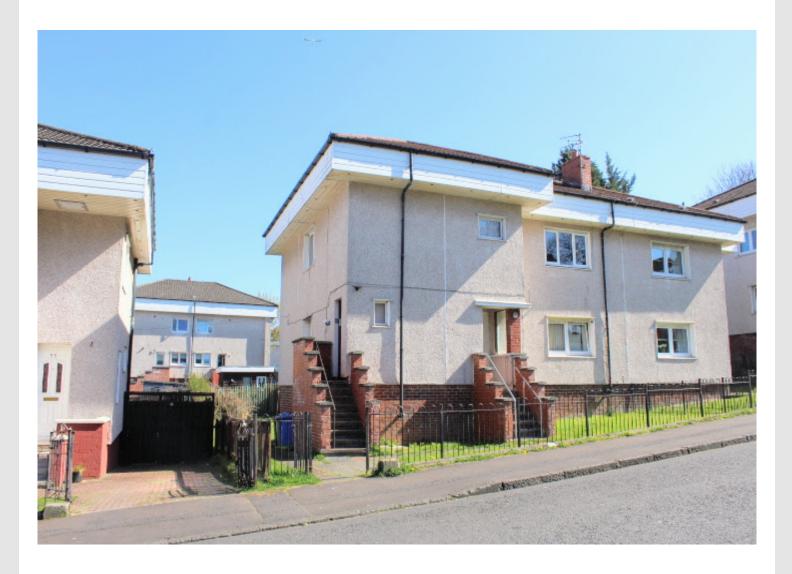

## Offers Over £69,995

An impressive and well presented two bedroom upper cottage flat in Hamilton.

The property itself is finished with low-maintenance pebble dashed render and red facing bricks at the base, set beneath a concrete tiled roof with black guttering and white PVC fascia and soffits. The property is accessible via a main PVC door.

Surrounding the property are near-level pavements, lawned areas and ample resident and visitor parking spaces on the main road.

Internally the flat is in fantastic condition and would make an ideal home for a small family or couple.