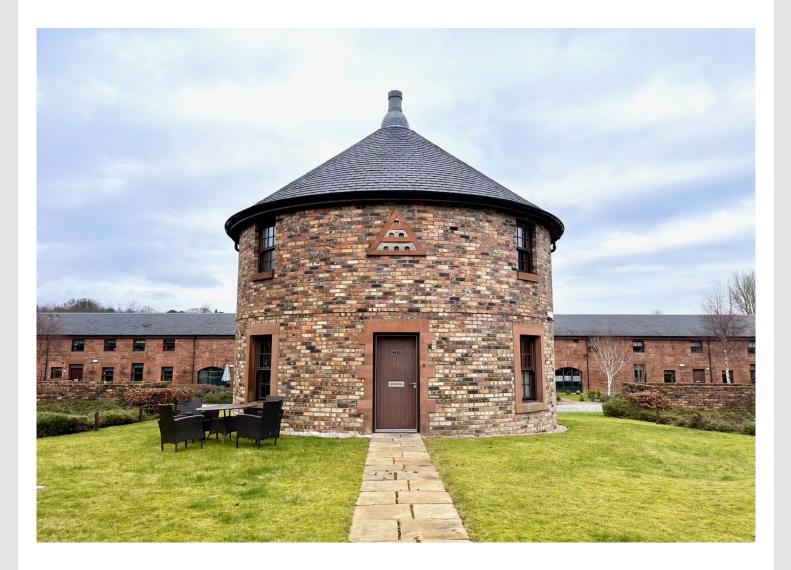

## Offers Over £269,995

A most unique and highly individual Traditional Detached Villa which is one of a kind and is situated at the heart of an impressive development.

This characterful house is circular, has a lovely traditional stone exterior beneath a natural slate roof and internally offers a modern impressive interior over two levels.

The home is located within a B listed steading development which was redevelopment in 2005 by renowned award-winning Classic House Developments. Each of the properties within the development is quirky and this particular home is the only Detached and sits at the heart of the courtyard.

Surrounding this property there are level lawn gardens with adjacent parking spaces and access is through private gated entry to the rear.

Internally the accommodation is a good size over two levels and has a lovely bright and airy feel with fresh decoration, self coloured carpets and modern kitchen and bathroom.