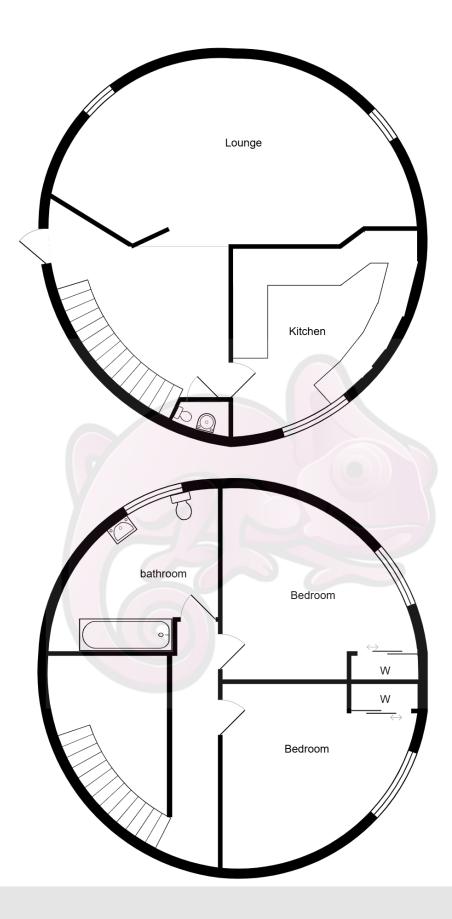

Surrounding this property there are level lawn gardens with adjacent parking spaces and access is through private gated entry to the rear.

Internally the accommodation is a good size over two levels and has a lovely bright and airy feel with fresh decoration, self coloured carpets and modern kitchen and bathroom.

On the upper floor there is a gallery landing which provides access to 2 large double bedrooms both of which have built in wardrobes and at the far end of the landing a large

The property further benefits from gas central heating and has access on the landing to a loft storage area.