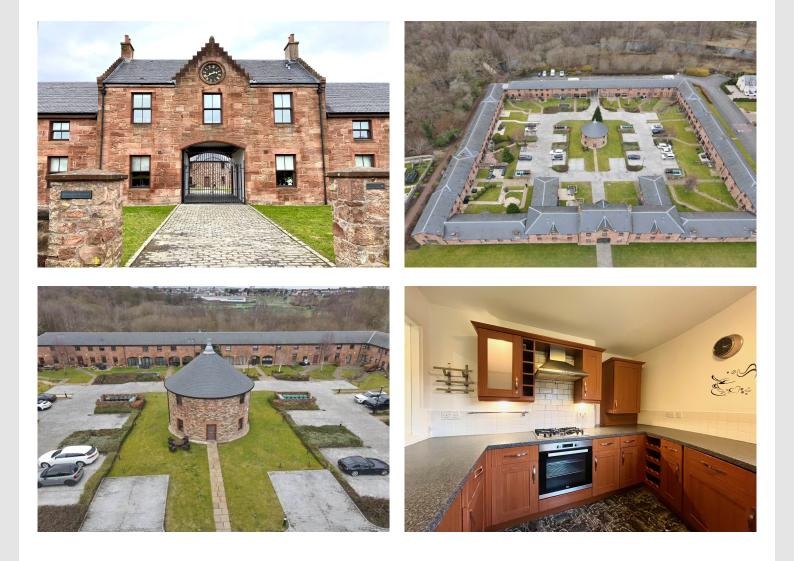

## Offers Over £269,995

A most unique and highly individual Traditional Detached Villa which is one of a kind and is situated at the heart of an impressive development.

This characterful house is circular, has a lovely traditional stone exterior beneath a natural slate roof and internally offers a modern impressive interior over two levels.

The home is located within a B listed steading development which was redevelopment in 2005 by renowned award-winning Classic House Developments. Each of the properties within the development is quirky and this particular home is the only Detached and sits at the heart of the courtyard.

# Home Report Valuation £275,000

www.packdetails.com HP780130 ML5 1RW

The kitchen is very well equipped with range of wooden fronted floor and wall storage units with nicely finished worktop surface area, integrated appliances and window to the rear.