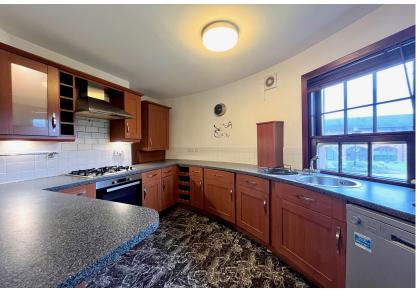

# Home Report Valuation £275,000

www.packdetails.com HP780130 ML5 1RW

The kitchen is very well equipped with range of wooden fronted floor and wall storage units with nicely finished worktop surface area, integrated appliances and window to the rear.