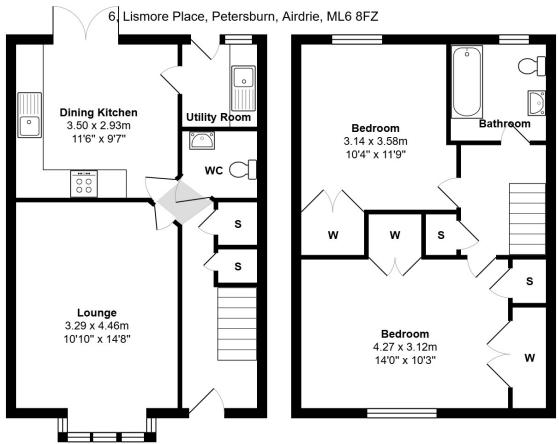

Lismore Place Airdrie ML6 8FZ

Home Report Valuation £120,000

The generous room sizes make this an ideal purchase for First Time Buyers, Couples and small families.

**Vendor Comments** 

All measurements are approximate and for display purposes only