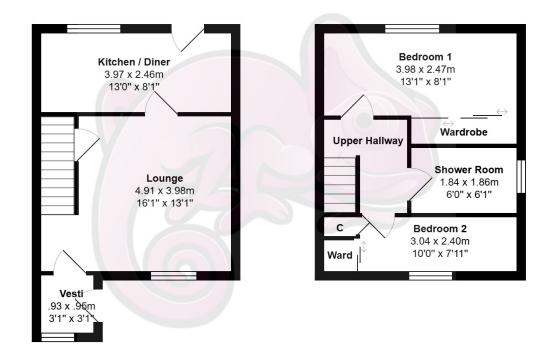

## Offers Over £152,000

Property Bureau are delighted to bring to the market this fantastic two bedroom semi- detached house, situated within the ever popular Craigdhu Ave Airdrie.

Internally the property comprises of entrance vestibule, bright spacious lounge with street facing views, modern kitchen/diner which includes a range of base and wall mounted units, with contemporary work surfaces and integrated Under Counter Fridge and Freezer.

The kitchen allows access to low maintenance rear garden.

An open plan staircase from the lounge grants access to the upper level which consists of two tastefully decorated double bedrooms, also on the upper level you will find a modern shower room.

Home Report Valuation £155,000

Heating is provided by a gas central heating system and UPVC double glazing is installed throughout.

The property benefits from a large driveway and garage with electric door which provides off street parking.