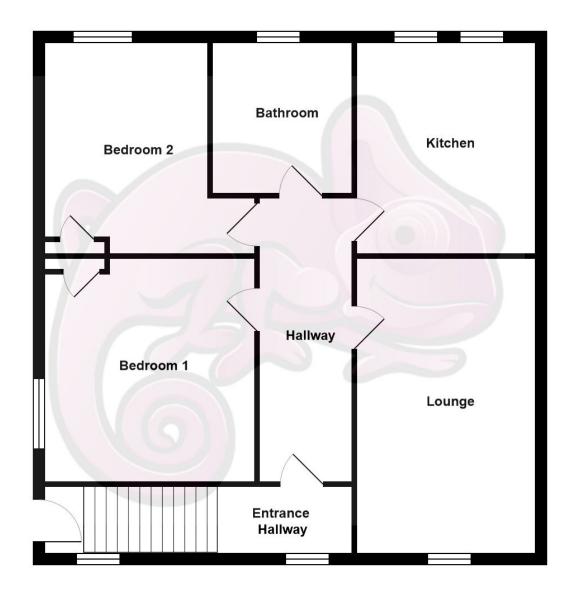

## Offers Over £69,995

Presenting to the marketplace this well-presented upper cottage flat which has been finished to an excellent standard throughout.

he accommodation is accessed from the ground level to a lower hall with a spacious open stairway to an upper hall from where we can gain access to all the accommodation on offer within the property. The accommodation on offer comprises of an upper hall, lounge, dining kitchen, bathroom and two double bedrooms.