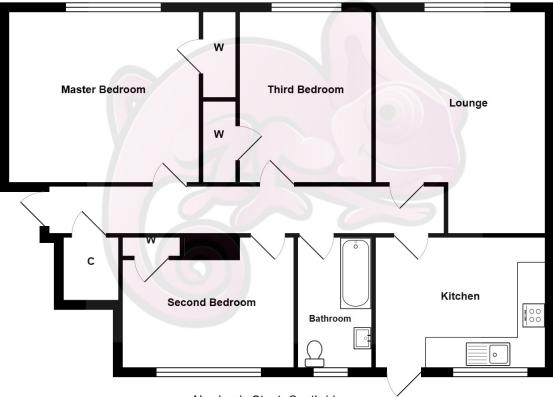

## Offers Over £95,000

Presenting to the sales market this recently renovated 3 bedroom ground floor cottage flat offers spacious accommodation throughout to include, entrance hall, main hallway, three double bedrooms, family bathroom, dining kitchen and lounge. The property benefits from gas central heating and partial double glazing throughout. The property further offers front and rear enclosed gardens.

### Travel.

The M74 motorway is close by and provides further access to Glasgow and Edinburgh.

Newlands Steet, Coatbridge,

All measurements are approximate and for display purposes only