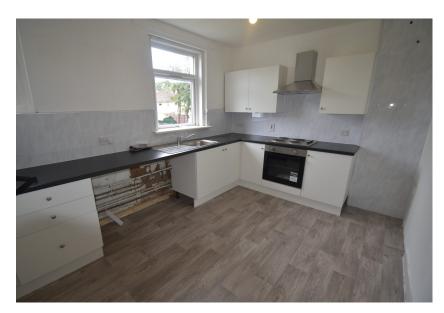

## Offers Over £95,000

Presenting to the sales market this recently renovated 3 bedroom ground floor cottage flat offers spacious accommodation throughout to include, entrance hall, main hallway, three double bedrooms, family bathroom, dining kitchen and lounge. The property benefits from gas central heating and partial double glazing throughout. The property further offers front and rear enclosed gardens.

# Home Report Valuation £100

Vendor Comments

Renovations.

The property has been fully refurbished to include a new kitchen and the bathroom has been replaced not to mention new carpets and fresh décor throughout. Location