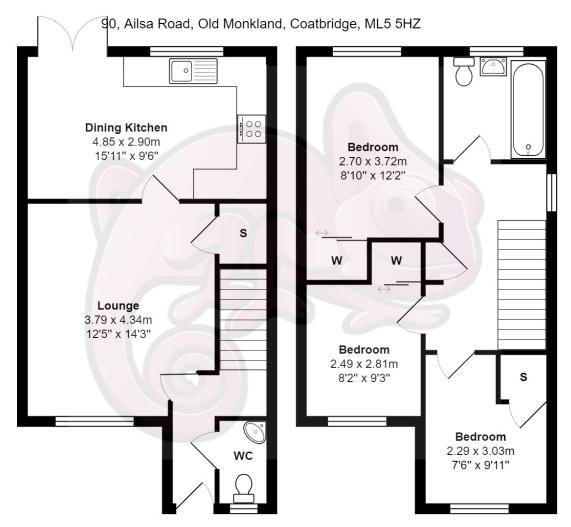

Viewing is highly recommended to appreciate the qualities of this property and garden space.

Home Report Valuation £180,000

This attractive, modern, build is set over two floors and consists on the ground floor of entrance hallway, WC, generous lounge, spacious dining kitchen with an array of floor and wall units. The dining kitchen benefits from French Doors onto the garden providing a wonderfully bright room. The upper floor consists of three bedrooms and a family bathroom with over bath shower. Excellent storage with large under-stair cupboard, attic space and fitted wardrobes to the larger bedrooms.

## **Vendor Comments**

The modern styling of the home together with the large plot made this a great property for us.

All measurements are approximate and for display purposes only