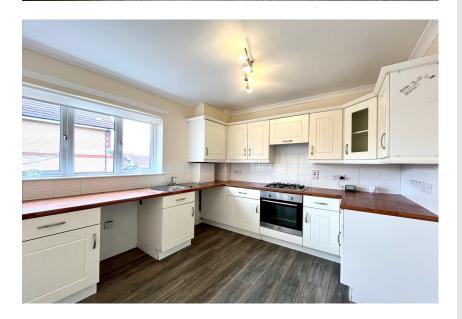

Viewing is highly recommended to appreciate the qualities of this property and garden space.

Home Report Valuation £180,000

This attractive, modern, build is set over two floors and consists on the ground floor of entrance hallway, WC, generous lounge, spacious dining kitchen with an array of floor and wall units. The dining kitchen benefits from French Doors onto the garden providing a wonderfully bright room. The upper floor consists of three bedrooms and a family bathroom with over bath shower. Excellent storage with large under-stair cupboard, attic space and fitted wardrobes to the larger bedrooms.