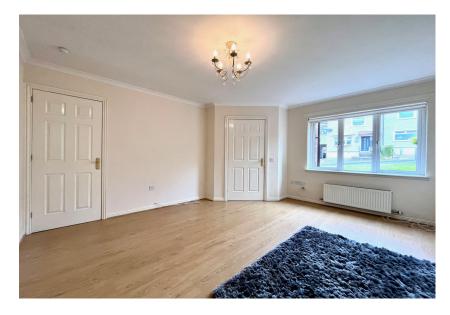

Viewing is highly recommended to appreciate the qualities of this property and garden space.

Home Report Valuation £180,000

This attractive, modern, build is set over two floors and consists on the ground floor of entrance hallway, WC, generous lounge, spacious dining kitchen with an array of floor and wall units. The dining kitchen benefits from French Doors onto the garden providing a wonderfully bright room. The upper floor consists of three bedrooms and a family bathroom with over bath shower. Excellent storage with large under-stair cupboard, attic space and fitted wardrobes to the larger bedrooms.

The property is decorated to a good standard with bright fresh decor throughout. Warmth is provided by gas fired central heating and double glazing has been installed.

To the front of the home are attractive gardens mainly laid to lawn. To the side a driveway provides off road parking for two family sized cars. The extensive corner plot allows for further lawn areas which sweep round to the rear where a bright patio area can be found. Extensive timber fencing surrounds the rear of the property.