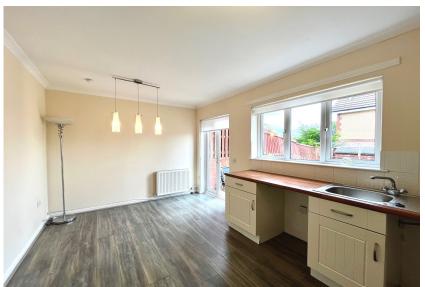

Viewing is highly recommended to appreciate the qualities of this property and garden space.

Home Report Valuation £180,000

This attractive, modern, build is set over two floors and consists on the ground floor of entrance hallway, WC, generous lounge, spacious dining kitchen with an array of floor and wall units. The dining kitchen benefits from French Doors onto the garden providing a wonderfully bright room. The upper floor consists of three bedrooms and a family bathroom with over bath shower. Excellent storage with large under-stair cupboard, attic space and fitted wardrobes to the larger bedrooms.