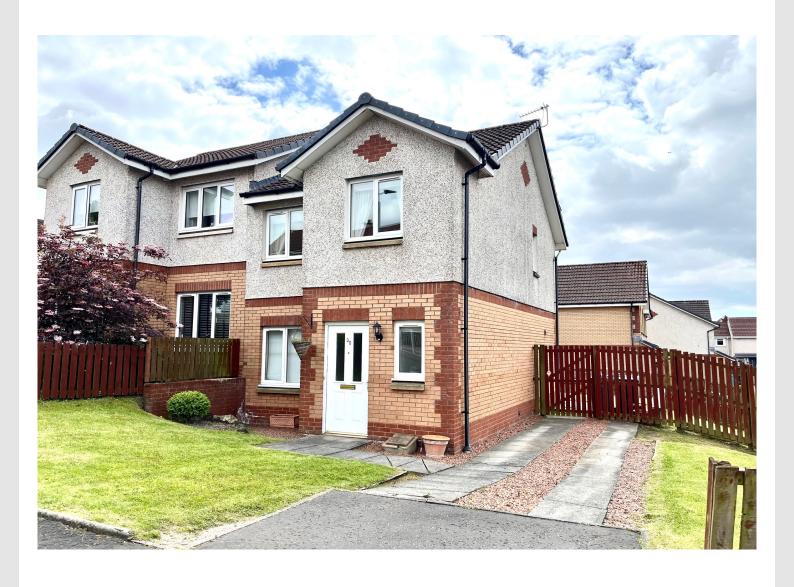

## Offers Over £175,000

An attractive three bedroom, modern, semi detached villa situated on a generous corner plot.

With bright, spacious accommodation this property will suit a number of potential purchasers. The walk-in condition will allow the property to become a lovely new home very quickly.

Viewing is highly recommended to appreciate the qualities of this property and garden space.

Home Report Valuation £180,000

This attractive, modern, build is set over two floors and consists on the ground floor of entrance hallway, WC, generous lounge, spacious dining kitchen with an array of floor and wall units. The dining kitchen benefits from French Doors onto the garden providing a wonderfully bright room. The upper floor consists of three bedrooms and a family bathroom with over bath shower. Excellent storage with large under-stair cupboard, attic space and fitted wardrobes to the larger bedrooms.

The property is decorated to a good standard with bright fresh decor throughout. Warmth is provided by gas fired central heating and double glazing has been installed.

To the front of the home are attractive gardens mainly laid to lawn. To the side a driveway provides off road parking for two family sized cars. The extensive corner plot allows for further lawn areas which sweep round to the rear where a bright patio area can be found. Extensive timber fencing surrounds the rear of the property.