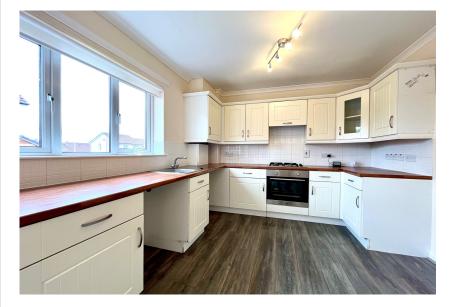

Viewing is highly recommended to appreciate the qualities of this property and garden space.

Home Report Valuation £180,000

This attractive, modern, build is set over two floors and consists on the ground floor of entrance hallway, WC, generous lounge, spacious dining kitchen with an array of floor and wall units. The dining kitchen benefits from French Doors onto the garden providing a wonderfully bright room. The upper floor consists of three bedrooms and a family bathroom with over bath shower. Excellent storage with large under-stair cupboard, attic space and fitted wardrobes to the larger bedrooms.