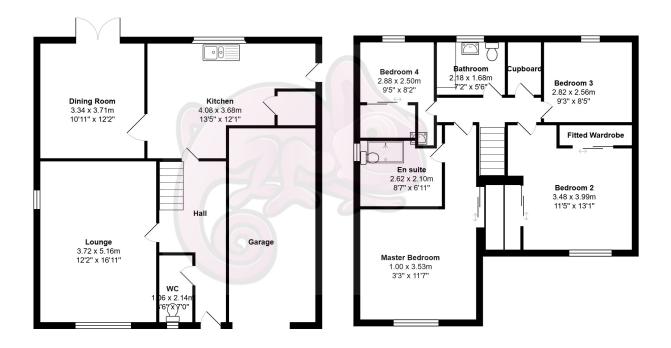

# Home Report Valuation £280,000

The accommodation is spread over two levels to include, on the ground floor, entrance hallway, WC, spacious lounge, dining room, kitchen, and integral garage.

The upper accommodation which is accessed via an open stairway to an upper hall which provides access to all the upper accommodation to include, storage cupboard, master bedroom with en suite, a further three double bedrooms and a family bathroom. The property further benefits from a driveway, large gardens which are fully enclosed, gas central heating and double glazing throughout.