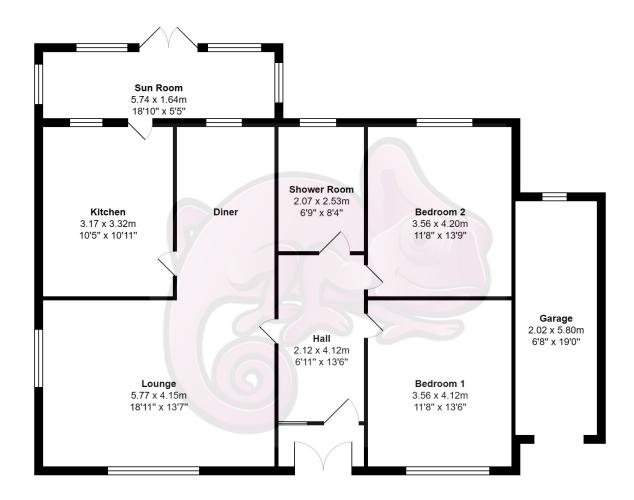

Home Report Valuation £220,000

The property offers accommodation over one level and offers, spacious entrance hall, open plan lounge/dining room, kitchen, rear sunroom, two double bedrooms and a shower room. The property further offers an integral garage, driveway, and a large garden plot with two timber sheds. The property further benefits from gas central heating and double glazing throughout. The property will appeal to clients looking for accommodation on one level looking to downsize or clients looking for a property with a sizeable garden plot.