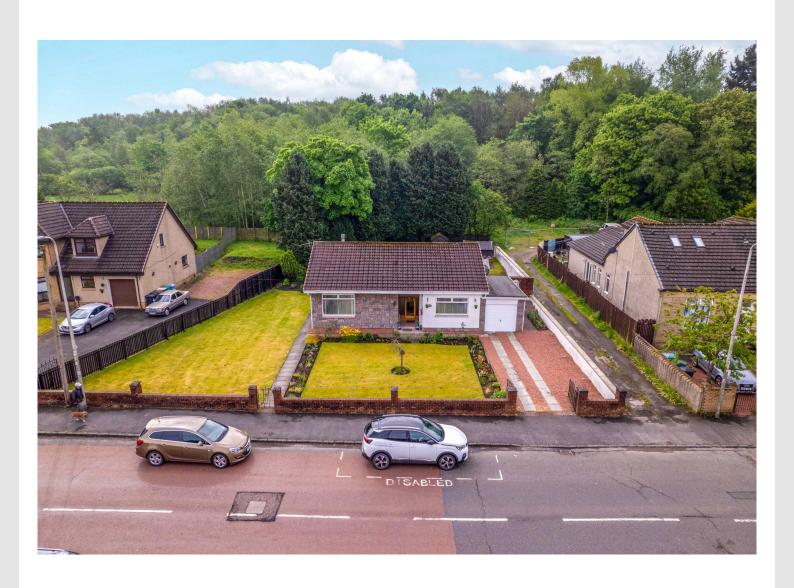

## Offers Over £214,995

New to the market place an exceedingly rare opportunity to own a spacious 2-bedroom detached bungalow which occupies a large garden plot. Set within the ever-popular location of Bonkle road.

Home Report Valuation £220,000

The property offers accommodation over one level and offers, spacious entrance hall, open plan lounge/dining room, kitchen, rear sunroom, two double bedrooms and a shower room. The property further offers an integral garage, driveway, and a large garden plot with two timber sheds. The property further benefits from gas central heating and double glazing throughout. The property will appeal to clients looking for accommodation on one level looking to downsize or clients looking for a property with a sizeable garden plot.

## Location

The property is located just off Bonkle Rd via a set of metal double gates and down a long driveway. A short walk provides access to the 24 hours super store, Newmains Health Centre, and the Community Hub along with doctor?s surgery and other private shops the area has to offer.