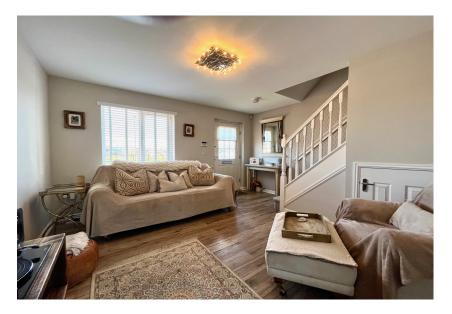

Situated with open aspects to the front this fabulous two bedroom home provides an easily maintained modern property with a bright, spacious feel.

The accommodation consists of well proportioned lounge, fabulous kitchen diner with an array of floor and wall units, stylish WC, two bedrooms and contemporary styled bathroom with over bath shower.

All rooms are tastefully decorated and fixtures and fittings are to an excellent standard.

Warmth is provided by gas fired central heating and double glazing has been installed.

To the rear of the home are gardens designed for ease of maintenance. the gardens are fully enclosed by substantial timber fencing to provide a child and pet safe environment.