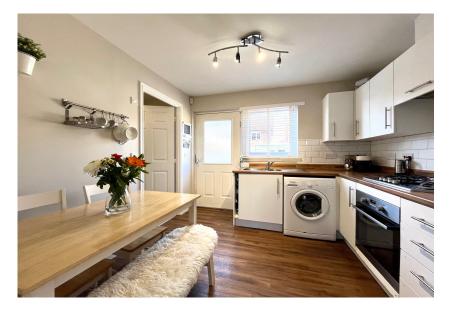

Situated with open aspects to the front this fabulous two bedroom home provides an easily maintained modern property with a bright, spacious feel.

The accommodation consists of well proportioned lounge, fabulous kitchen diner with an array of floor and wall units, stylish WC, two bedrooms and contemporary styled bathroom with over bath shower.

All rooms are tastefully decorated and fixtures and fittings are to an excellent standard.

Warmth is provided by gas fired central heating and double glazing has been installed.

To the rear of the home are gardens designed for ease of maintenance. the gardens are fully enclosed by substantial timber fencing to provide a child and pet safe environment.