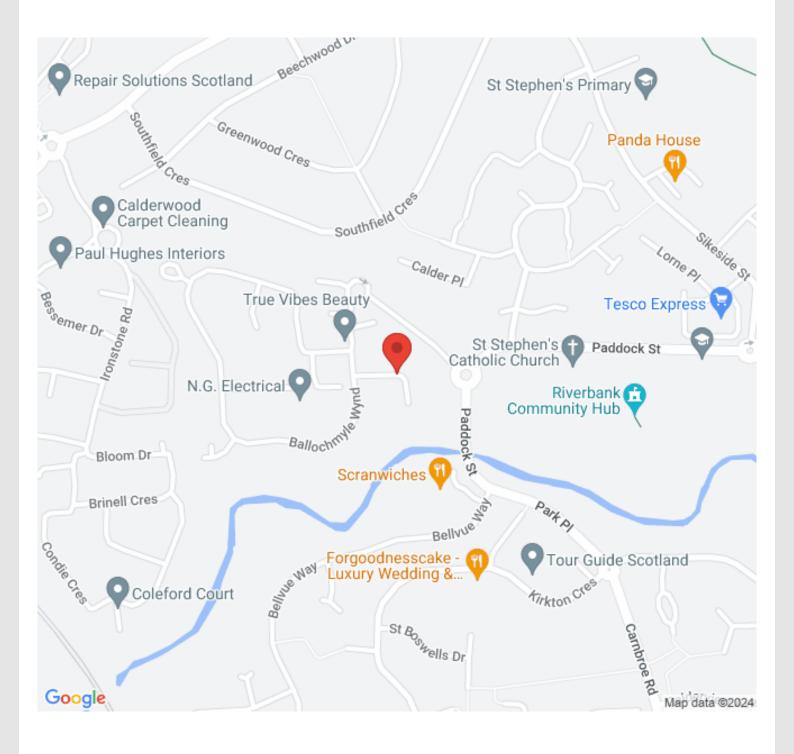

Coatbridge has a good selection of shops, restaurants and schools at both Primary and Secondary level within 2 miles.
Carnbroe is ideally placed giving quick and easy access to all major motorway networks for commuting throughout the central belt and beyond.

## Location

Coatbridge has a good selection of shops, restaurants and schools at both Primary and Secondary level within 2 miles.

Carnbroe is ideally placed giving quick and easy access to all major motorway networks for commuting throughout the central belt and beyond.