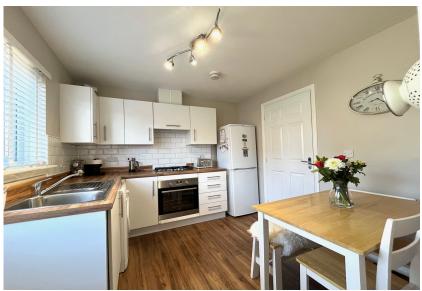

Situated with open aspects to the front this fabulous two bedroom home provides an easily maintained modern property with a bright, spacious feel.

The accommodation consists of well proportioned lounge, fabulous kitchen diner with an array of floor and wall units, stylish WC, two bedrooms and contemporary styled bathroom with over bath shower.

All rooms are tastefully decorated and fixtures and fittings are to an excellent standard.

Warmth is provided by gas fired central heating and double glazing has been installed.

To the rear of the home are gardens designed for ease of maintenance. the gardens are fully enclosed by substantial timber fencing to provide a child and pet safe environment.