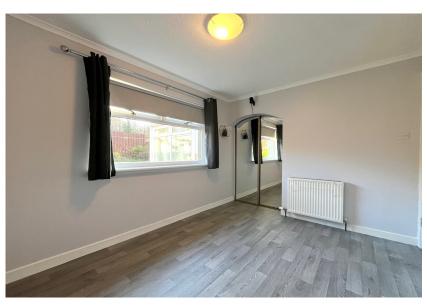

### The generous accommodation will appeal to a wide variety of purchasers but perhaps ideal for those looking for a peaceful setting to enjoy retirement.

Internally the property consists of entrance vestibule with storage, well-proportioned lounge with feature fireplace, bright kitchen with an array of base and wall units, rear facing conservatory, stylish recently fitted wet room and two bedrooms which both benefit from fitted storage. All rooms are presented in bright fresh decor. Warmth is provided by gas fired central heating and double glazing has been installed.