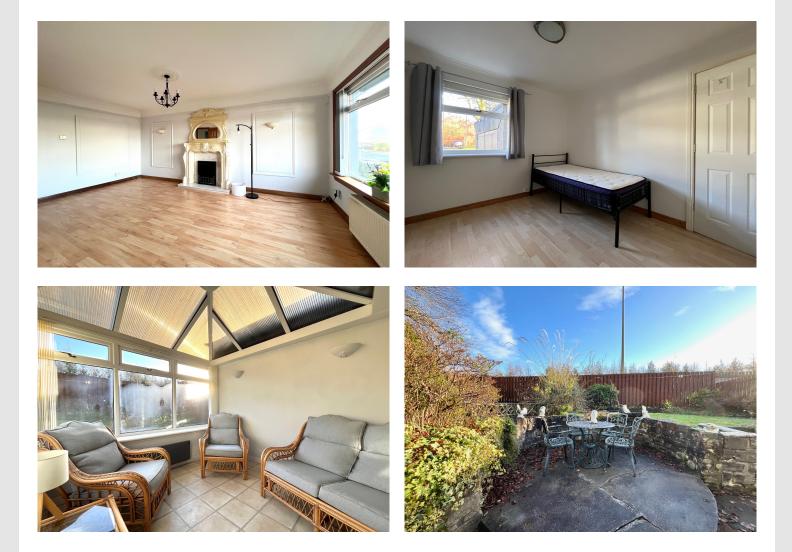

### The generous accommodation will appeal to a wide variety of purchasers but perhaps ideal for those looking for a peaceful setting to enjoy retirement.

Internally the property consists of entrance vestibule with storage, well-proportioned lounge with feature fireplace, bright kitchen with an array of base and wall units, rear facing conservatory, stylish recently fitted wet room and two bedrooms which both benefit from fitted storage. All rooms are presented in bright fresh decor. Warmth is provided by gas fired central heating and double glazing has been installed.

White goods and conservatory furniture are available by separate negotiation.

To the front of the home are generous gardens mainly laid to lawn. An extensive driveway to the side provides off-street parking for numerous family sized cars and in turn allows access to the double detached garage. To the rear of the property are attractive gardens which have patio and lawn sections. The terraced gardens are fully enclosed by substantial timber fencing.