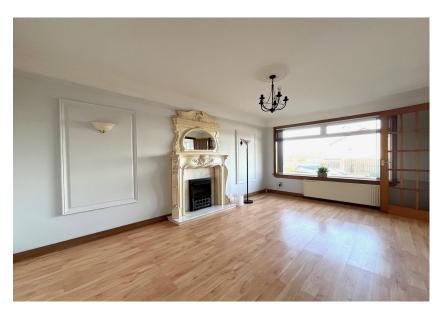

### The generous accommodation will appeal to a wide variety of purchasers but perhaps ideal for those looking for a peaceful setting to enjoy retirement.

Internally the property consists of entrance vestibule with storage, well-proportioned lounge with feature fireplace, bright kitchen with an array of base and wall units, rear facing conservatory, stylish recently fitted wet room and two bedrooms which both benefit from fitted storage. All rooms are presented in bright fresh decor. Warmth is provided by gas fired central heating and double glazing has been installed.