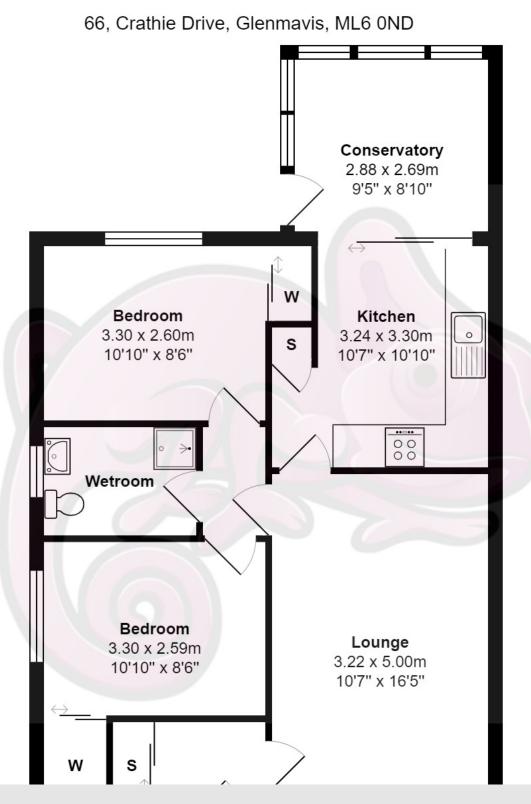

### The generous accommodation will appeal to a wide variety of purchasers but perhaps ideal for those looking for a peaceful setting to enjoy retirement.

Internally the property consists of entrance vestibule with storage, well-proportioned lounge with feature fireplace, bright kitchen with an array of base and wall units, rear facing conservatory, stylish recently fitted wet room and two bedrooms which both benefit from fitted storage. All rooms are presented in bright fresh decor. Warmth is provided by gas fired central heating and double glazing has been installed.