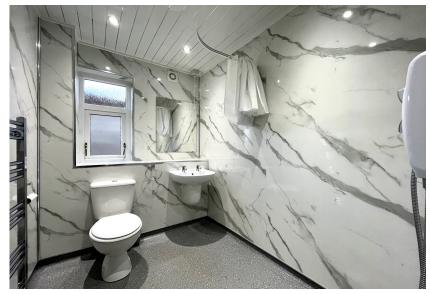

### The generous accommodation will appeal to a wide variety of purchasers but perhaps ideal for those looking for a peaceful setting to enjoy retirement.

Internally the property consists of entrance vestibule with storage, well-proportioned lounge with feature fireplace, bright kitchen with an array of base and wall units, rear facing conservatory, stylish recently fitted wet room and two bedrooms which both benefit from fitted storage. All rooms are presented in bright fresh decor. Warmth is provided by gas fired central heating and double glazing has been installed.