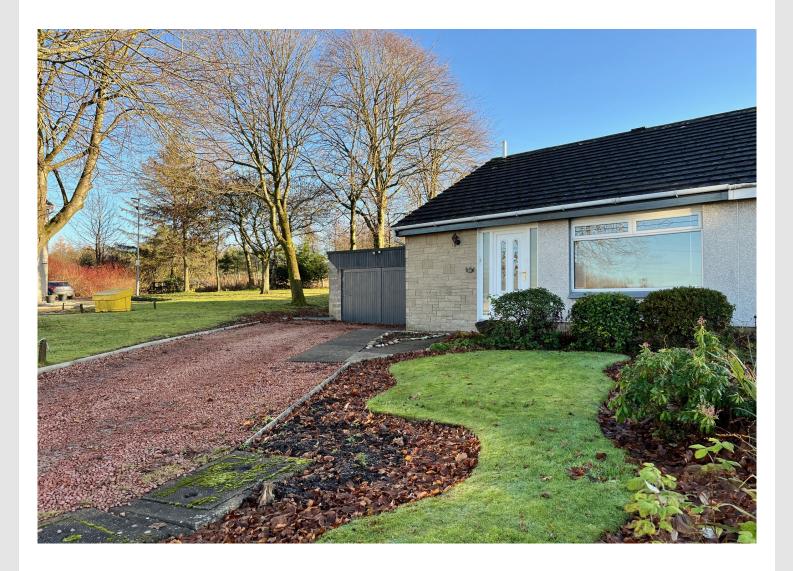

## Offers Over £157,500

A spacious semi-detached bungalow situated on a generous plot within an established and well regarded residential development.

Offering one level living with the additional benefit of attractive gardens, double garage and large driveway.

White goods and conservatory furniture are available by separate negotiation.

To the front of the home are generous gardens mainly laid to lawn. An extensive driveway to the side provides off-street parking for numerous family sized cars and in turn allows access to the double detached garage. To the rear of the property are attractive gardens which have patio and lawn sections. The terraced gardens are fully enclosed by substantial timber fencing.