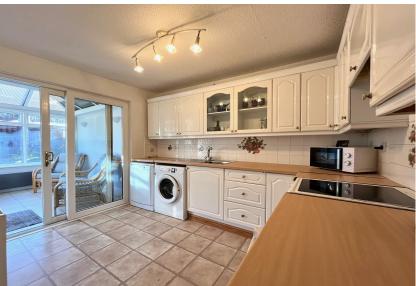

### The generous accommodation will appeal to a wide variety of purchasers but perhaps ideal for those looking for a peaceful setting to enjoy retirement.

Internally the property consists of entrance vestibule with storage, well-proportioned lounge with feature fireplace, bright kitchen with an array of base and wall units, rear facing conservatory, stylish recently fitted wet room and two bedrooms which both benefit from fitted storage. All rooms are presented in bright fresh decor. Warmth is provided by gas fired central heating and double glazing has been installed.

White goods and conservatory furniture are available by separate negotiation.

To the front of the home are generous gardens mainly laid to lawn. An extensive driveway to the side provides off-street parking for numerous family sized cars and in turn allows access to the double detached garage. To the rear of the property are attractive gardens which have patio and lawn sections. The terraced gardens are fully enclosed by substantial timber fencing.