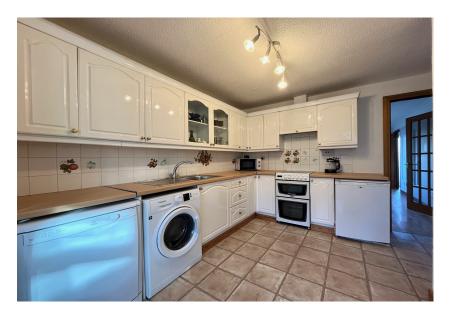

### The generous accommodation will appeal to a wide variety of purchasers but perhaps ideal for those looking for a peaceful setting to enjoy retirement.

Internally the property consists of entrance vestibule with storage, well-proportioned lounge with feature fireplace, bright kitchen with an array of base and wall units, rear facing conservatory, stylish recently fitted wet room and two bedrooms which both benefit from fitted storage. All rooms are presented in bright fresh decor. Warmth is provided by gas fired central heating and double glazing has been installed.

White goods and conservatory furniture are available by separate negotiation.

To the front of the home are generous gardens mainly laid to lawn. An extensive driveway to the side provides off-street parking for numerous family sized cars and in turn allows access to the double detached garage. To the rear of the property are attractive gardens which have patio and lawn sections. The terraced gardens are fully enclosed by substantial timber fencing.