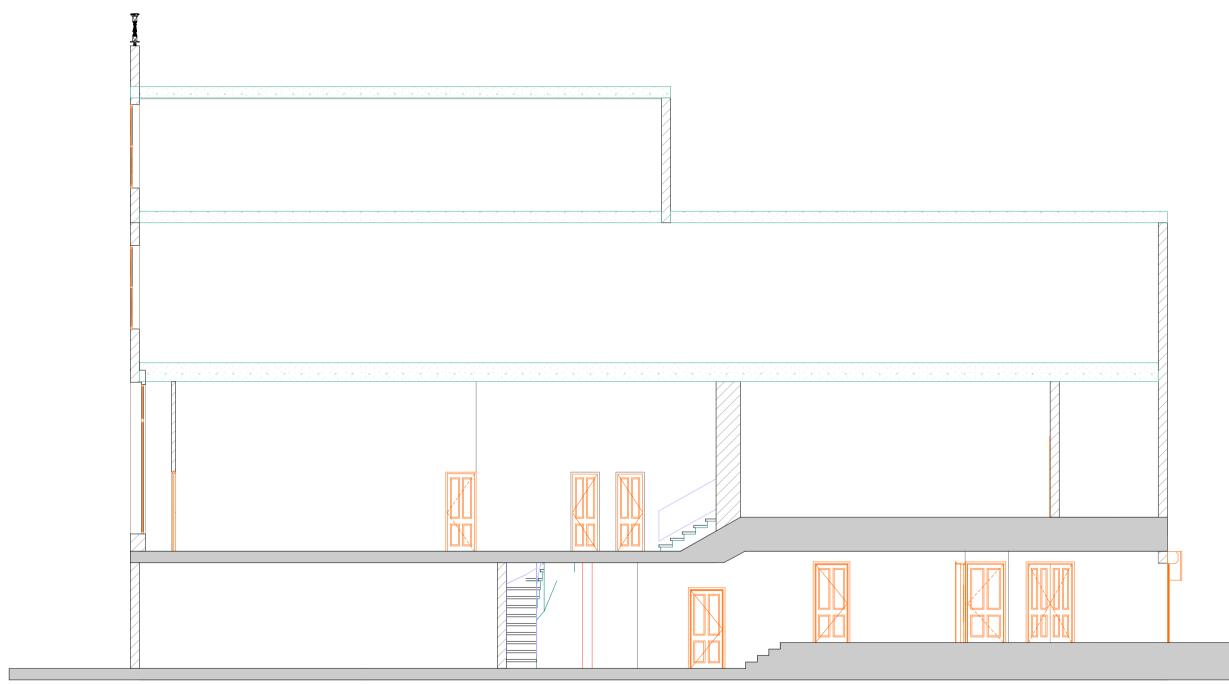

Rear Elevation (West Facing) 1:100

S-01

Section Facing Southwards

1:100

**LANGLEY HOUSE** 249 BROADWAY, BEXLEYHEATH **KENT DA6 8DB** 

**t** 0208 298 1707 / **f** 0208 298 0699 e: janine@langleyscs.co.uk

Site Address 105 Commercial Road Charles Dickens Portsmouth, PO1 1BQ

**Planning Portal Ref Project Reference** PP-04137195 105.CR/1015

Proposal Description

Change of use of ground floor and basement from Amusements Arcade (Use Class Sui Generis) to a Restaurant/Bar (Use Class A3/A4) including provision of an extraction ducting system

**Paper Sheet Size** 

A1

Drawing **Drawing Reference** Existing Floor Plans, Section and Elevations DRAW/105.CR/1015/EXIST (All measurements taken on site) **Revision Number** Drawing Type Scale

**PLANNING** 