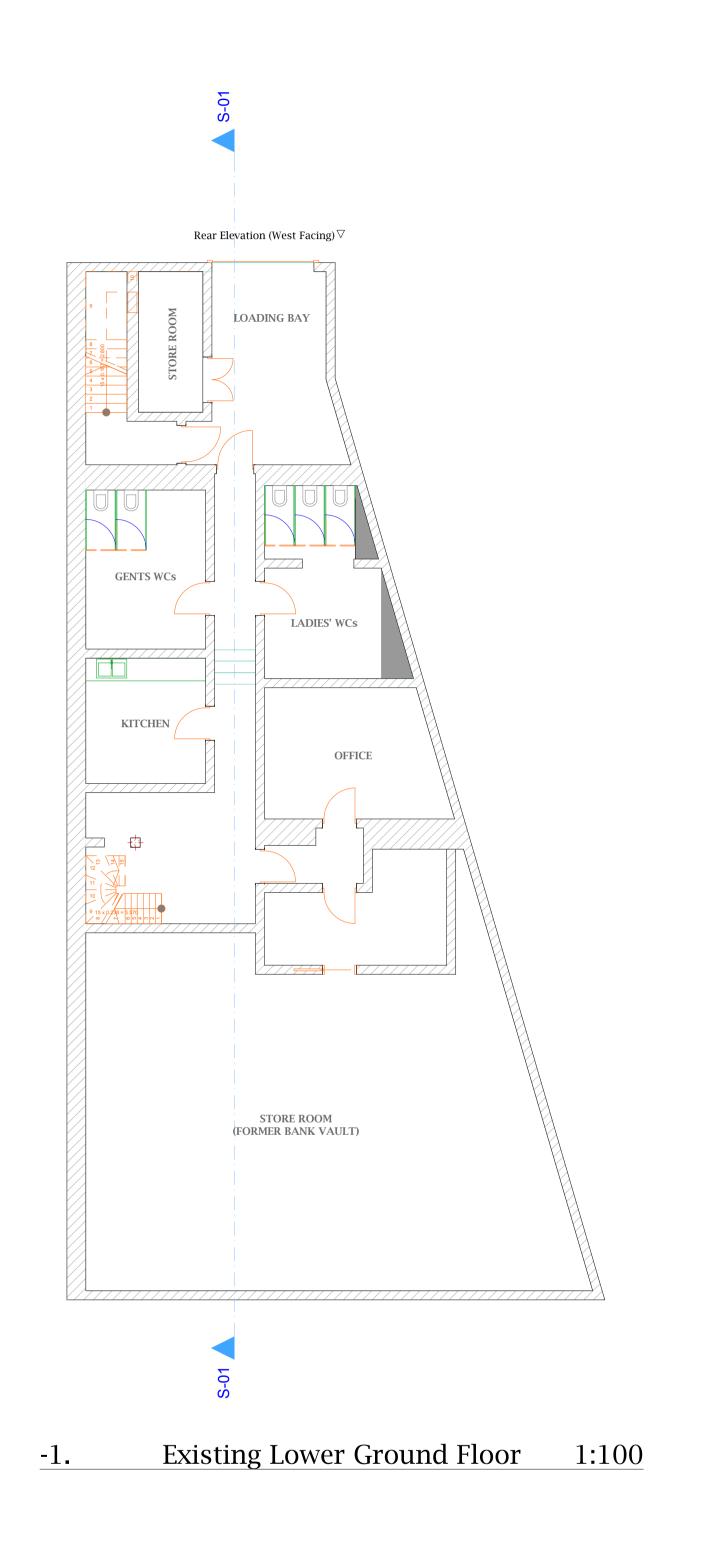

**Planning Portal Ref Project Reference** PP-04137195 105.CR/1015

Proposal Description

Change of use of ground floor and basement from Amusements Arcade (Use Class Sui Generis) to a Restaurant/Bar (Use Class A3/A4) including provision of an extraction ducting system