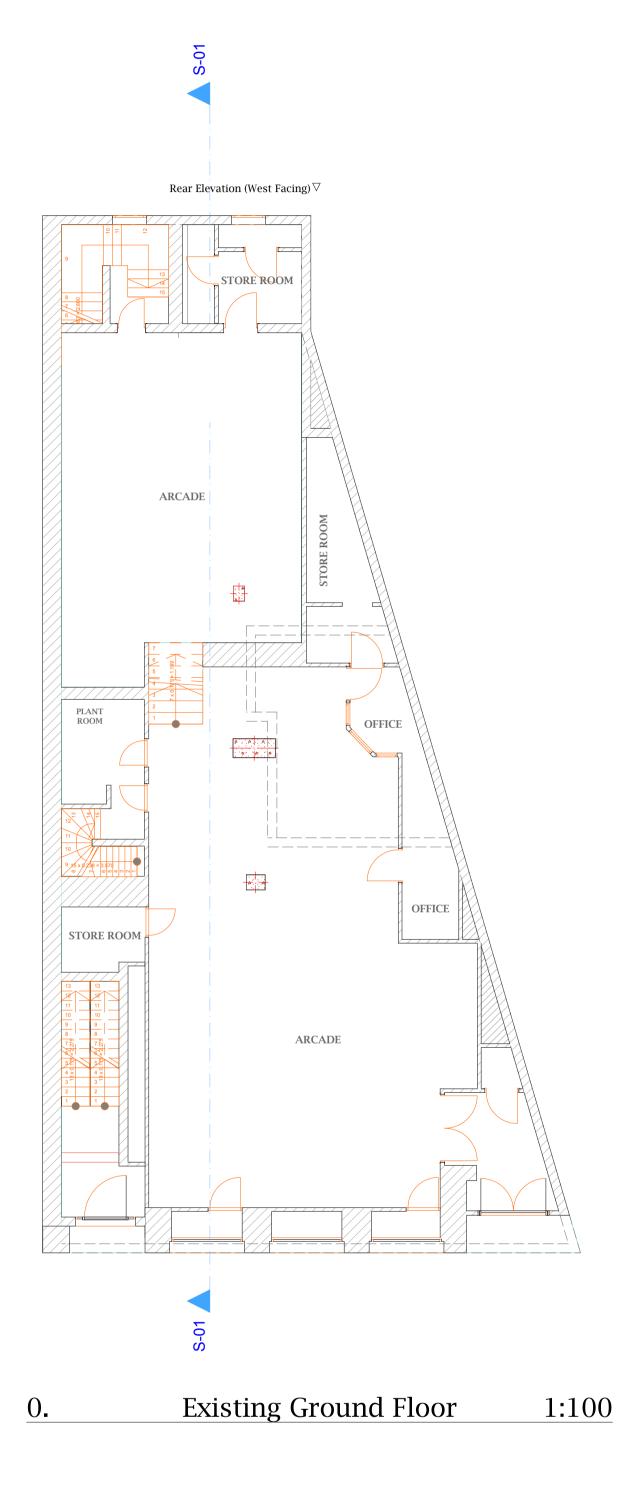

**Planning Portal Ref Project Reference** PP-04137195 105.CR/1015

Proposal Description

Change of use of ground floor and basement from Amusements Arcade (Use Class Sui Generis) to a Restaurant/Bar (Use Class A3/A4) including provision of an extraction ducting system