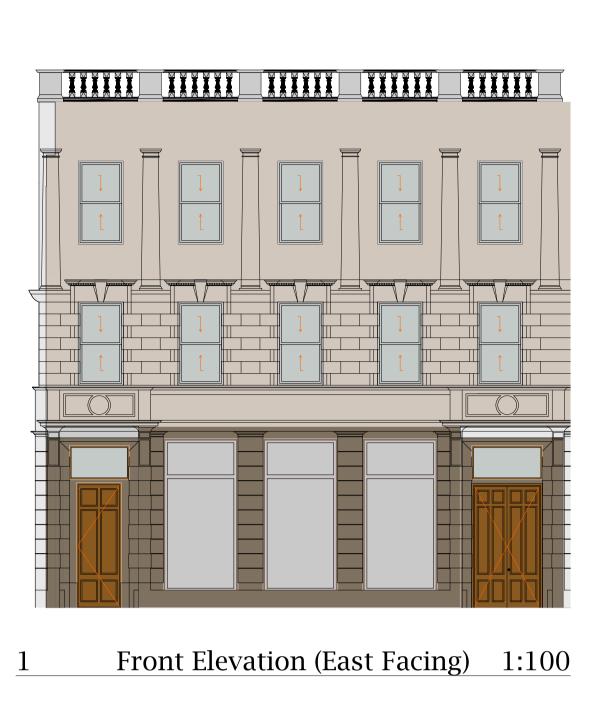

**Planning Portal Ref Project Reference** PP-04137195 105.CR/1015

Proposal Description

Change of use of ground floor and basement from Amusements Arcade (Use Class Sui Generis) to a Restaurant/Bar (Use Class A3/A4) including provision of an extraction ducting system