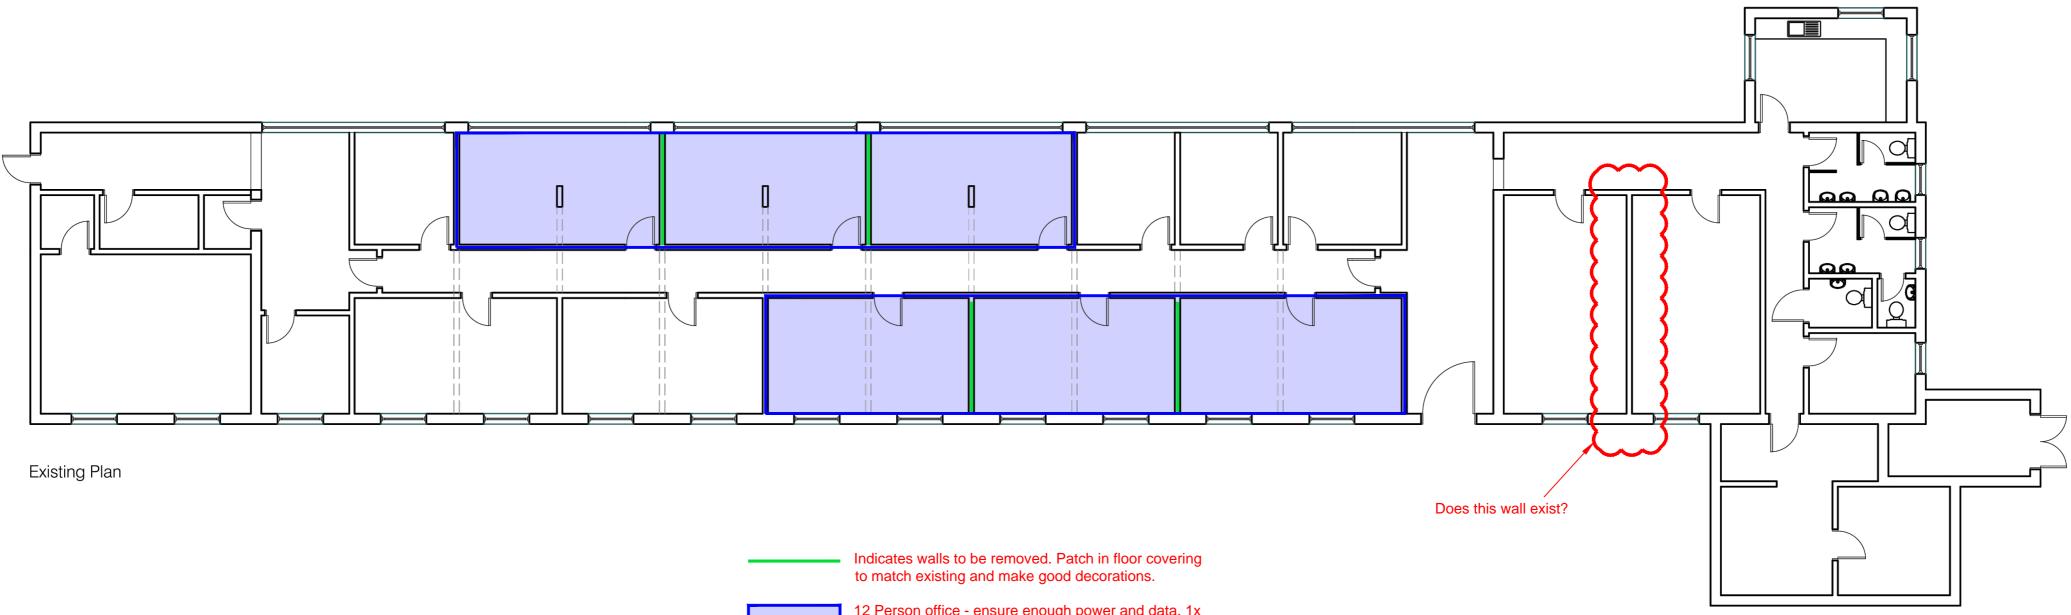

12 Person office - ensure enough power and data. 1x double data outlet and 2x double power outlet per person.

| Rev Date                                                                                                   | <sup>?</sup> Item     | <sup>?</sup> By     |
|------------------------------------------------------------------------------------------------------------|-----------------------|---------------------|
| Revisions                                                                                                  |                       |                     |
| ESTATES MANAG<br>St Mary's Hospita<br>Newport, Isle of<br>PO30 5TG<br>Tel: (01983) 5342<br>Fax:(01983)5251 | Wight,<br>256 Iclo of | <b>NHS</b><br>Wight |
| Project Title<br>NHS South - CSU, Fo<br>CSU Open plan office                                               |                       |                     |
| Drawing Title                                                                                              |                       |                     |
| Proposed layout                                                                                            |                       |                     |
| Scale                                                                                                      | Date                  | Drawn               |
| Not to scale @A2                                                                                           | TM                    | S4                  |