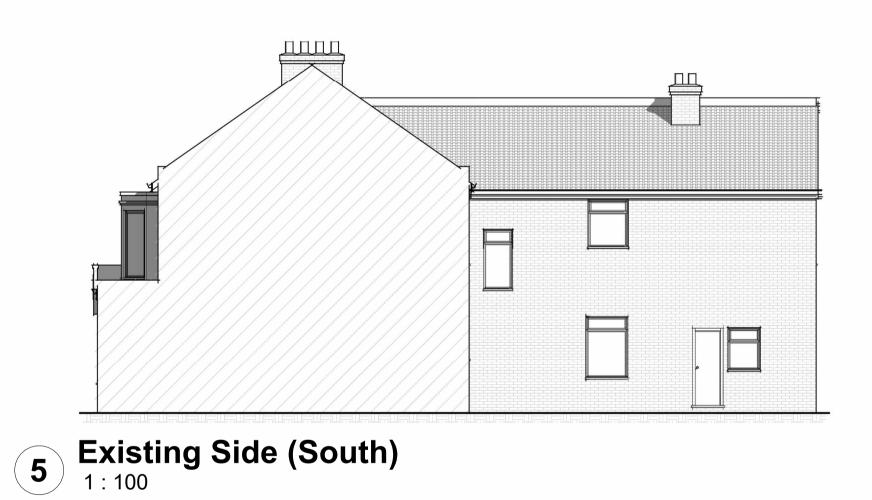

Client

Mr X Atkinson

Job Title

Avalon, 73 Fawcett Road, Southsea

Drawing Title

Existing Floorplans & Elevations

Scale As indicated Date AUG 21

Drawn by CM Checked by CC A1