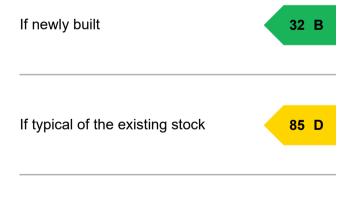

## How this property compares to others

Properties similar to this one could have ratings:

Properties are given a rating from A+ (most efficient) to G (least efficient).