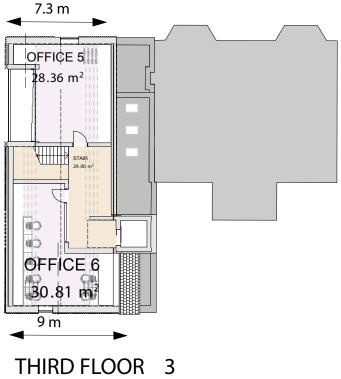

# **Floor Plans**

For identification purposes only.

| Area         | Sq Ft |
|--------------|-------|
| Ground Floor | 1,313 |
| First Floor  | 1,269 |
| Second Floor | 1,038 |
| Third Floor  | 637   |
| Total        | 4,264 |
| Basement     | 668   |