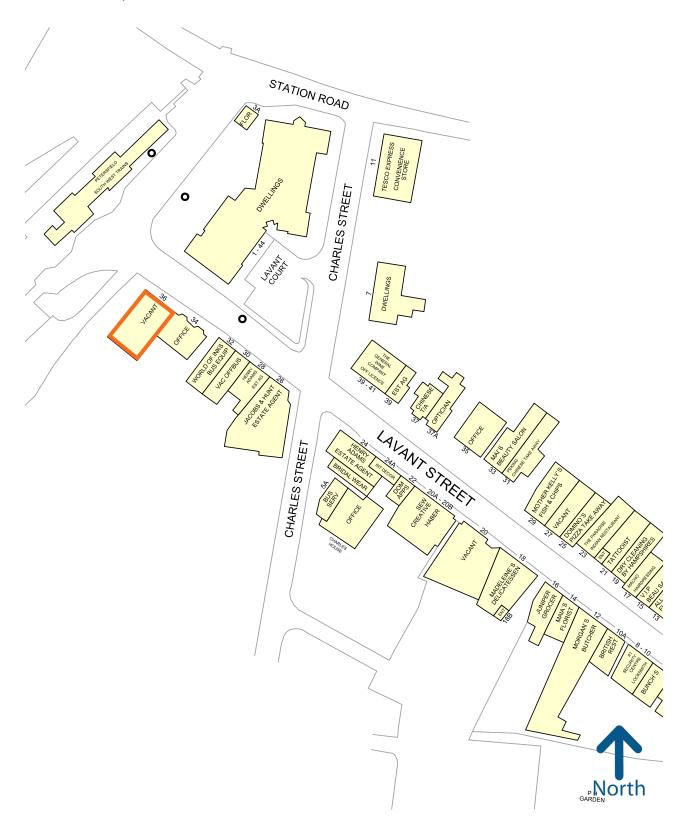

Kitchenettes and WCs
- Passenger lift
- Onsite parking

We understand the accommodation will have the following approximate floor areas:

| Area         | Sq Ft |
|--------------|-------|
| Ground Floor | 1,313 |
| First Floor  | 1,269 |
| Second Floor | 1,038 |
| Third Floor  | 637   |
| Total        | 4,264 |
| Basement     | 668   |

# Legal Fees

Each party to bear their own legal costs incurred.

## Viewings and Further Information

Please contact the sole agents Flude Property Consultants:

Sebastian Martin s.martin@flude.com

023 9262 9007

www.flude.com







May 2024



34 Lavant Street, Petersfield, Hampshire, GU32 3EF

# **Floor Plans**





For identification purposes only.



# **Floor Plans**







GROUND FLOOR/STREET LEVEL 0

For identification purposes only.

# GOAD Map



For identification purposes only.