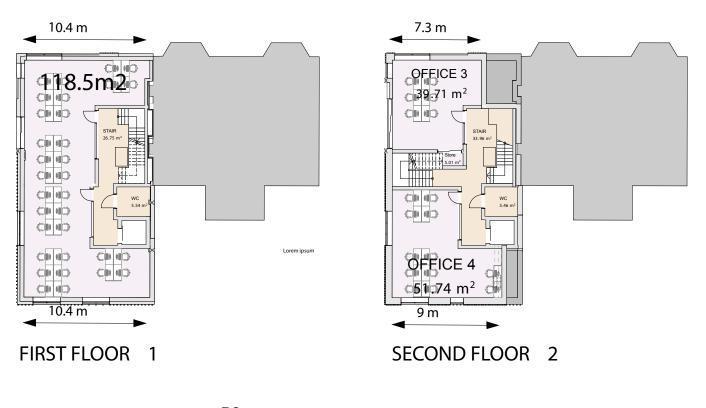

# **Floor Plans**

For identification purposes only.

# **Floor Plans**

GROUND FLOOR/STREET LEVEL 0

For identification purposes only.

| Area         | Sq Ft |
|--------------|-------|
| Ground Floor | 1,313 |
| First Floor  | 1,269 |
| Second Floor | 1,038 |
| Third Floor  | 637   |
| Total        | 4,264 |
| Basement     | 668   |