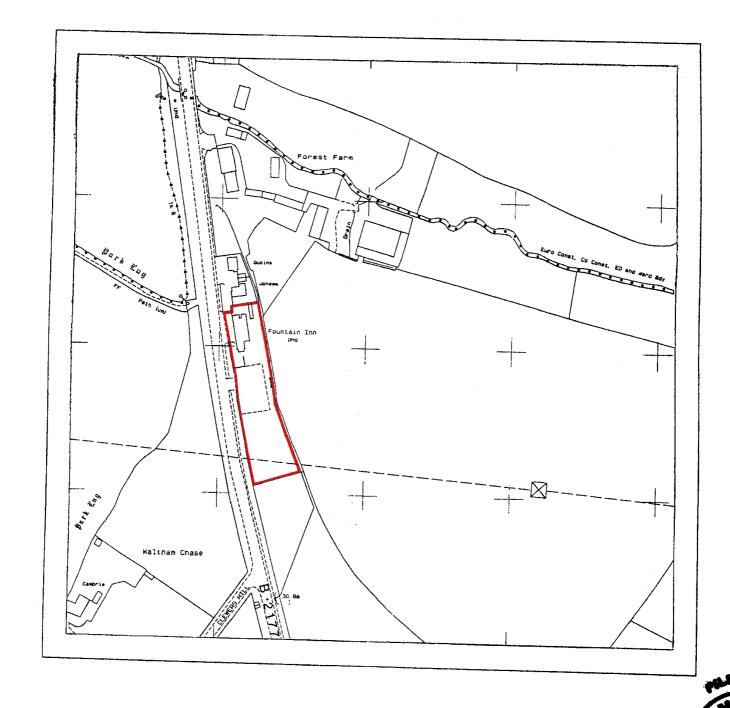

This official copy was delivered electronically and when printed will not be to scale. You can obtain a paper official copy by ordering one from HM Land Registry.

This official copy is issued on 19 January 2018 shows the state of this title plan on 19 January 2018 at 17:36:14. It is admissible in evidence to the same extent as the original (s.67 Land Registration Act 2002). This title plan shows the general position, not the exact line, of the boundaries. It may be subject to distortions in scale. Measurements scaled from this plan may not match measurements between the same points on the ground.

## H.M. LAND REGISTRY

HAMPSHIRE

TITLE NUMBER

**HP** 521937

ORDNANCE SURVEY Scale SU5616 **PLAN REFERENCE** 1/2500 COUNTY

WINCHESTER

DISTRICT