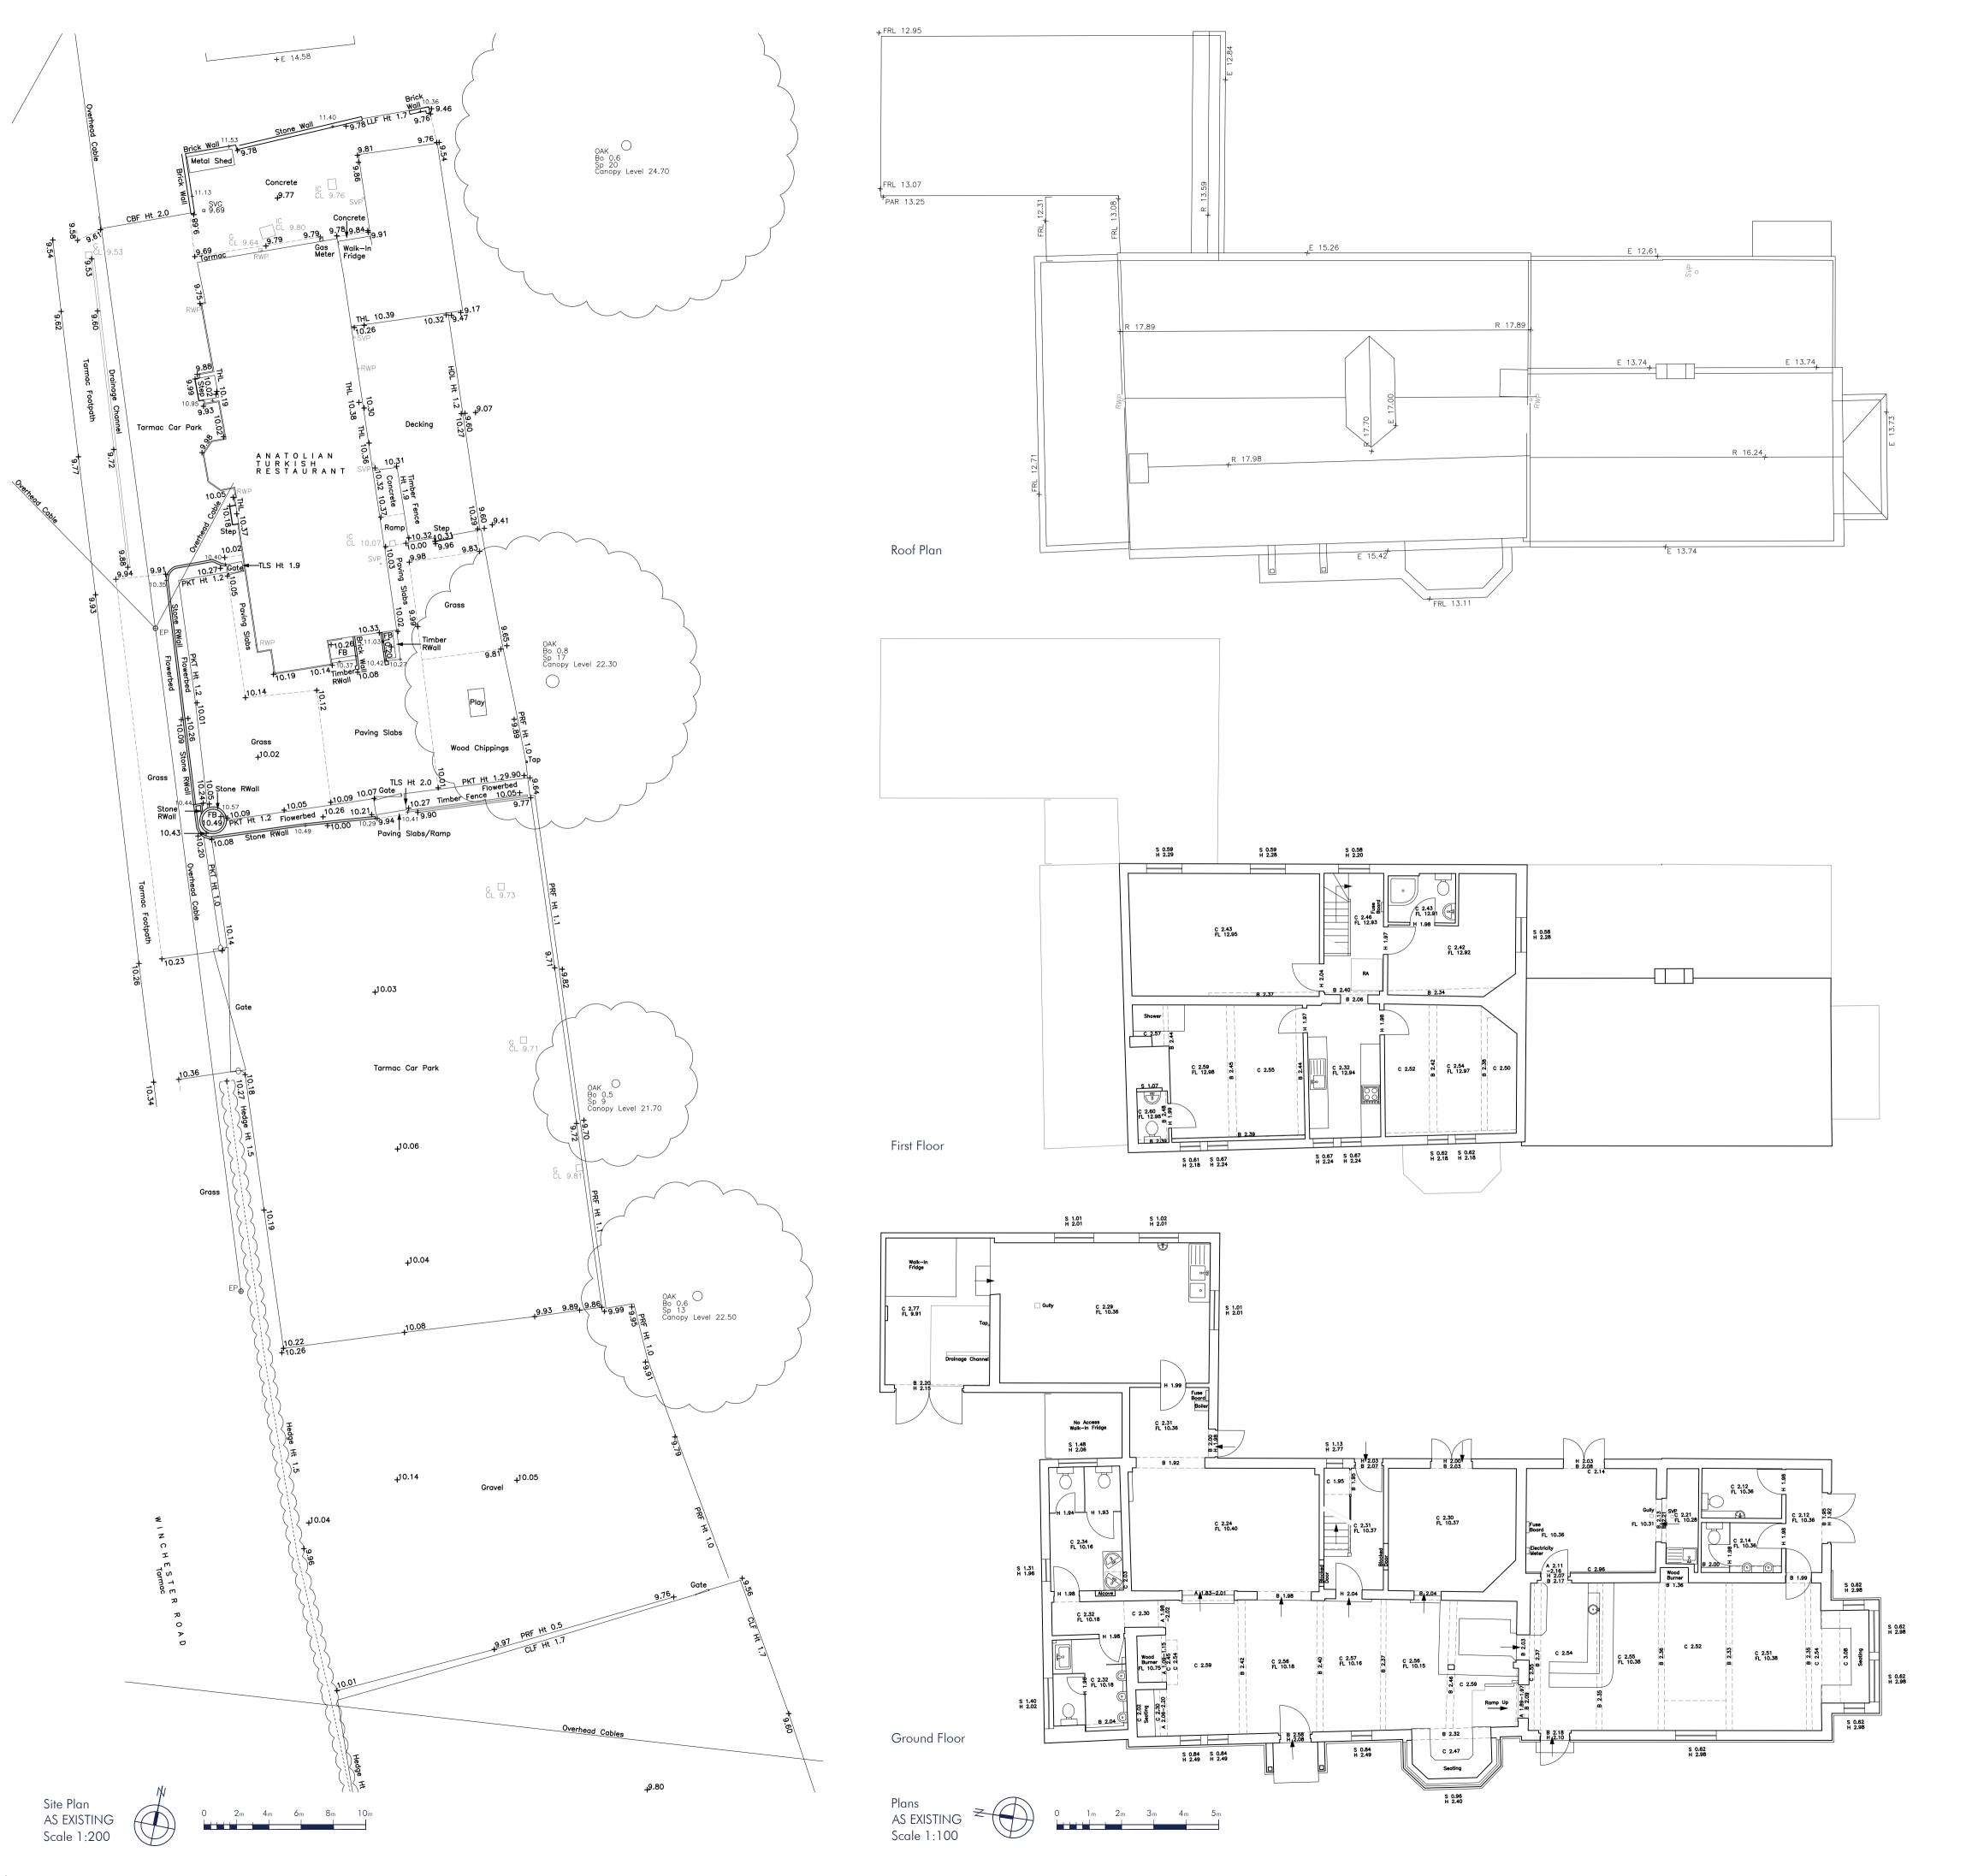

w. www.rsout.co.uk

Drawing Title:

Plans AS EXISTIN

AS EXISTING

Project Title:
Anatolian Turkish Restaurant
Winchester Road

Winchester Road
Waltham Chase, SO32 2LL

Drawing No.: 1217-P-01

Revision: A

Date: April 20

Scale: various

Drawn: RSS

Checked: -

This drawing is the copyright of the company and must not be reproduced or used without permission. Annotated dimensions are to be taken in preference to scaled dimensions and site