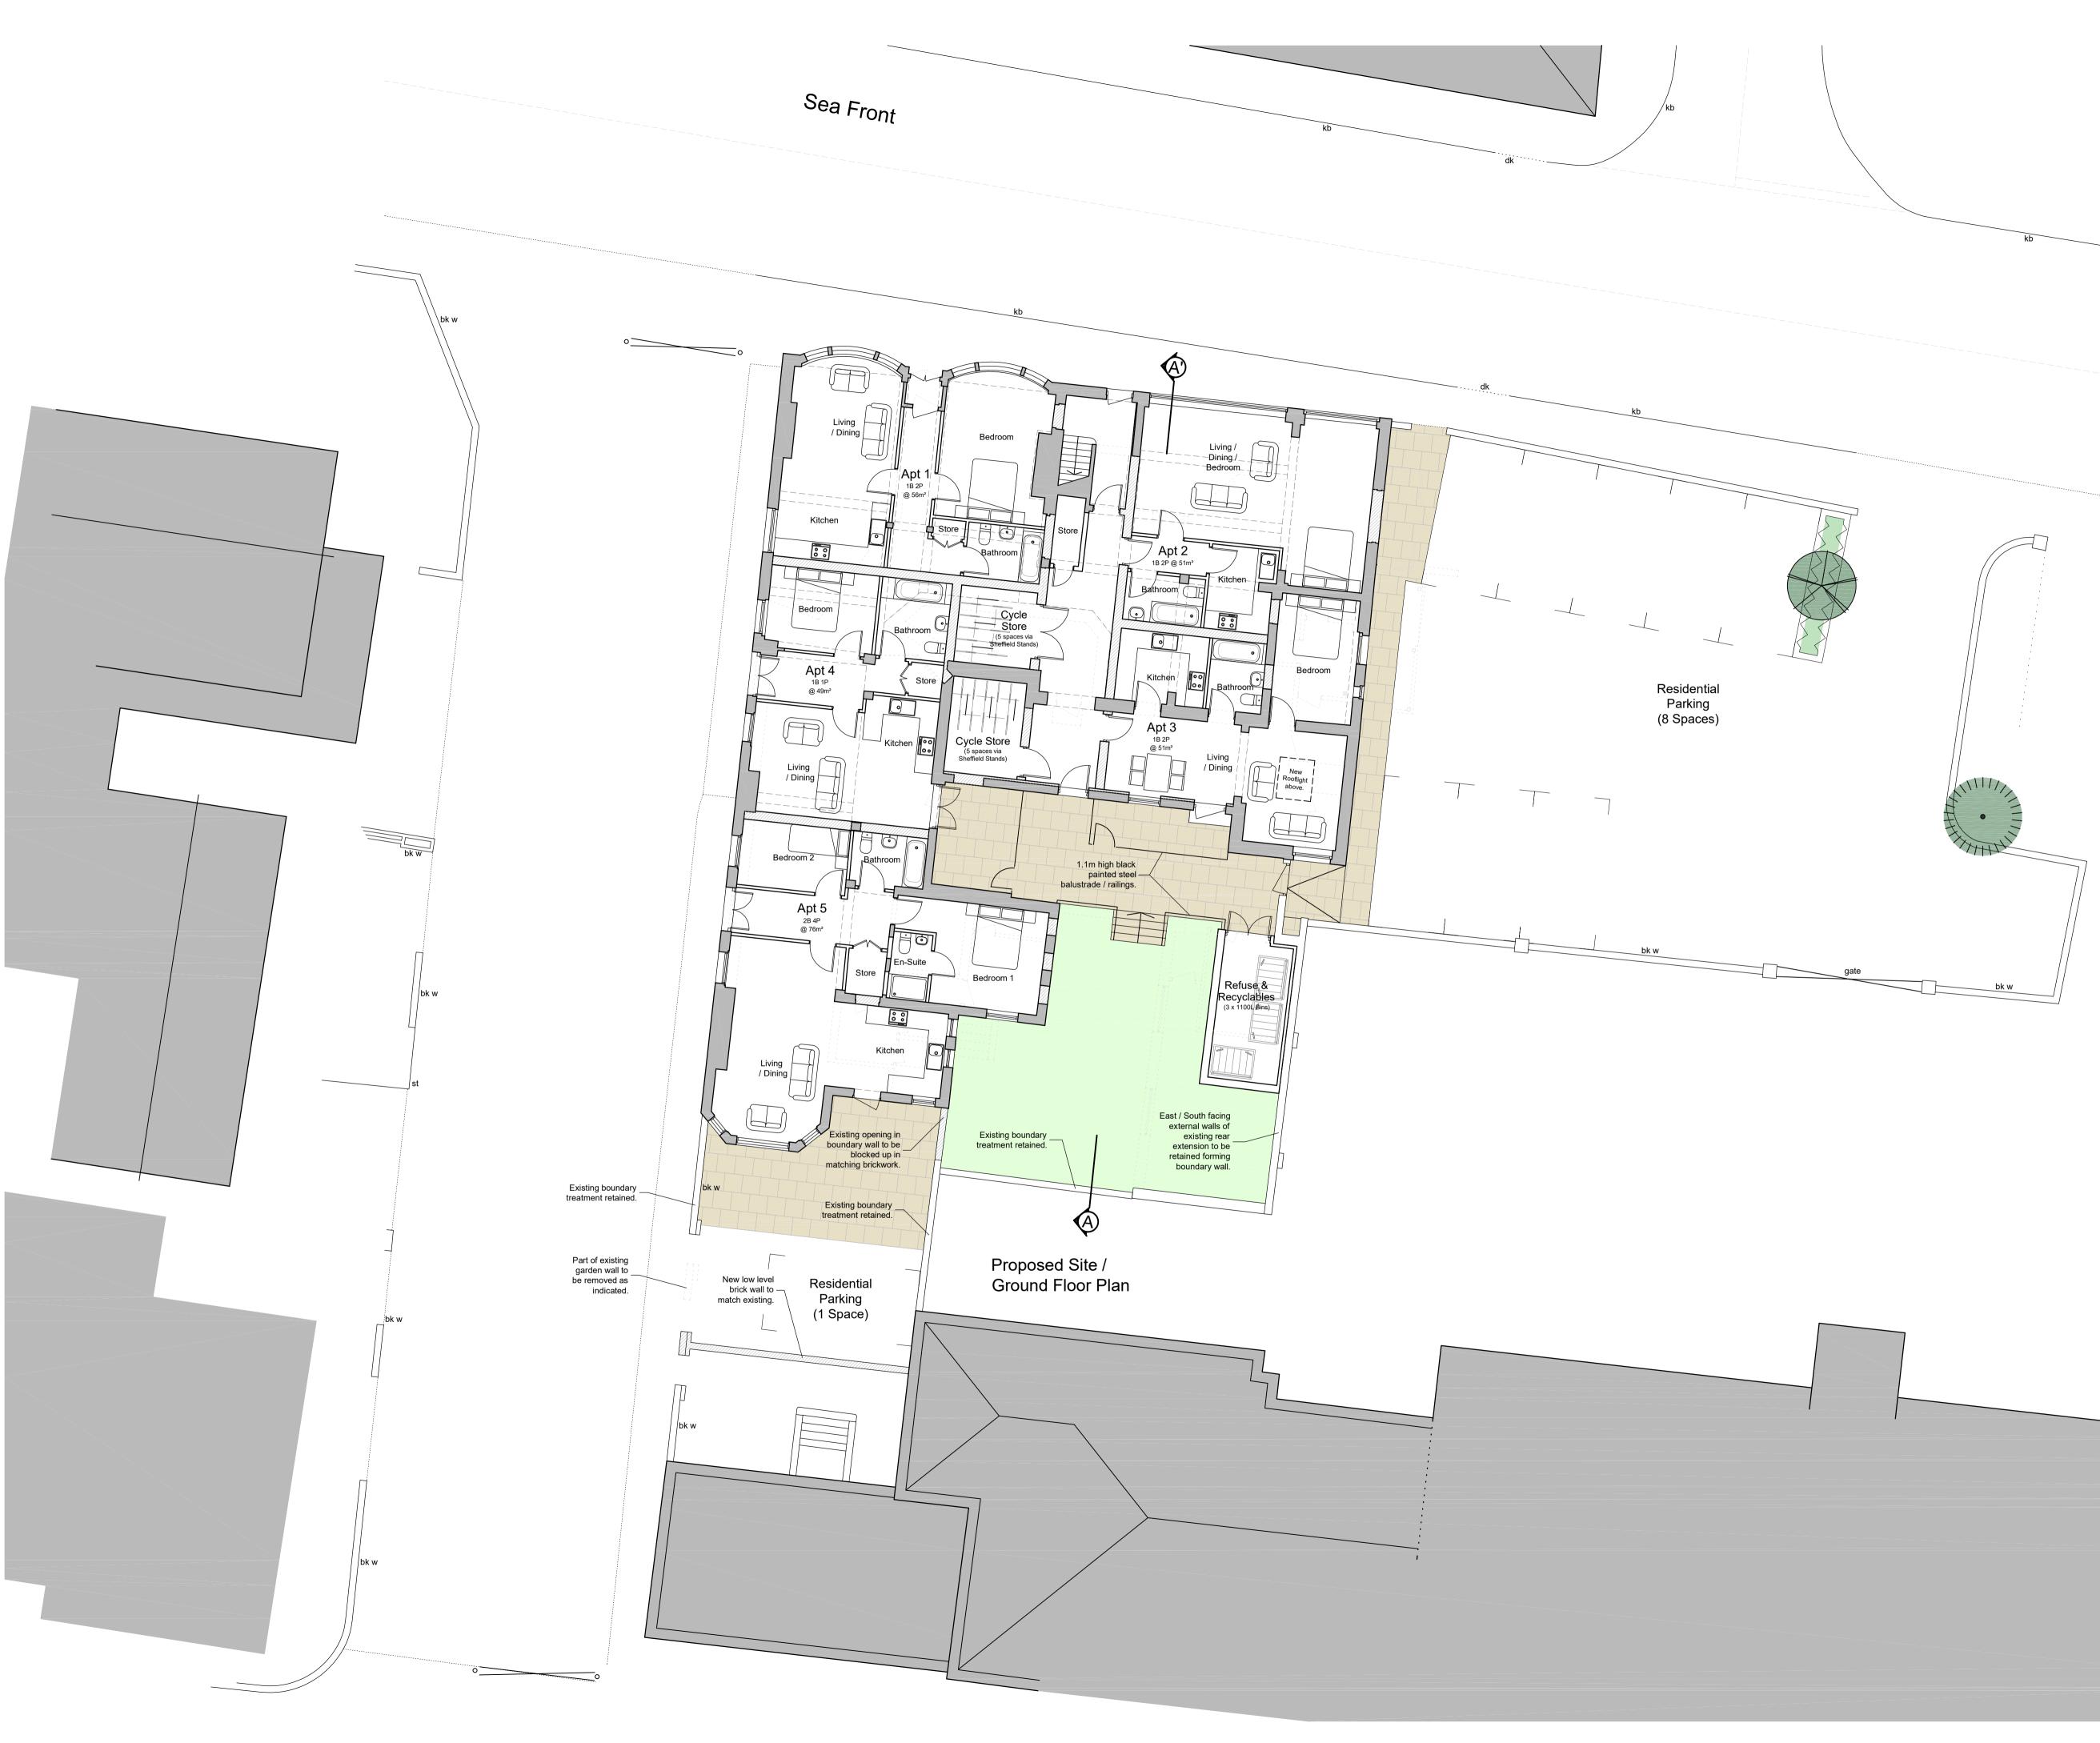

NOTES

GENERAL NOTES: 1. THIS DRAWING IS TO BE READ IN CONJUNCTION WITH THE OTHER RELEVANT CONSULTANTS DRAWINGS. 2.ALL FINISHES ARE TO CONFORM TO THE CURRENT BUILDING REGULATIONS. 3. REFER TO A SEPARATE DOCUMENT FOR THE DESIGNERS RISK ASSESMENT. 4. ALL WORKS OR MATERIALS INDICATED ON THIS DRAWING ARE TO BE TO THE LATEST RELEVANT BRITISH STANDARDS AND CARRIED OUT IN ACCORDANCE WITH THE BRITISH STANDARDS CODES OF PRACTICE OR RECOGNIZED INSTITUTE OR TRADE ASSOCIATION RECOMMENDATIONS AND PUBLICATIONS.

## Soft Landscaping

Indicates new trees / shrubs to LA approval.

## Hard Landscaping

Tarmac.

Concrete block paving.

## Refuse & Recyclables Store details

| Store details               |                                                                |
|-----------------------------|----------------------------------------------------------------|
| Stained<br>timber<br>doors. |                                                                |
|                             | South Elevation                                                |
| West Elevation              | Timber fascia<br>and felt roof.<br>White<br>painted<br>render. |
| Key                         |                                                                |
| Existing Walls.             |                                                                |
| Proposed Walls.             |                                                                |

1:100 scale 1m 2m

| P5       | Oct<br>2020  | Planning Application.        | ΤН  |      |
|----------|--------------|------------------------------|-----|------|
| P4       | July<br>2019 | Parking amended.             | ΤН  |      |
| P3       | May<br>2019  | Coordinated with title plan. | ΤН  |      |
| P2       | May<br>2019  | Preliminary                  | тн  |      |
| Revision | Date         | Description                  | Dwn | Chkd |

Drawing Title : Proposed Site / Ground Floor Plan

| Drawn By<br>TH                                                                                                                              | <sup>Date</sup><br>May '19 | Check | ed By | Date        | Approved By                    | Date |  |
|---------------------------------------------------------------------------------------------------------------------------------------------|----------------------------|-------|-------|-------------|--------------------------------|------|--|
| Drawing No.<br>19 -313                                                                                                                      | 2 - 100                    |       | Revi  | ision:<br>5 | <sup>Scale:</sup><br>  1:100 ( | D A1 |  |
| PLC ARCHITECTS © COPYRIGHT RESERVED 2019<br>NOT TO BE SCALED. DIMENSIONS TO BE CHECKED ON SITE<br>SCALING ONLY FOR LOCAL AUTHORITY PURPOSES |                            |       |       |             |                                |      |  |