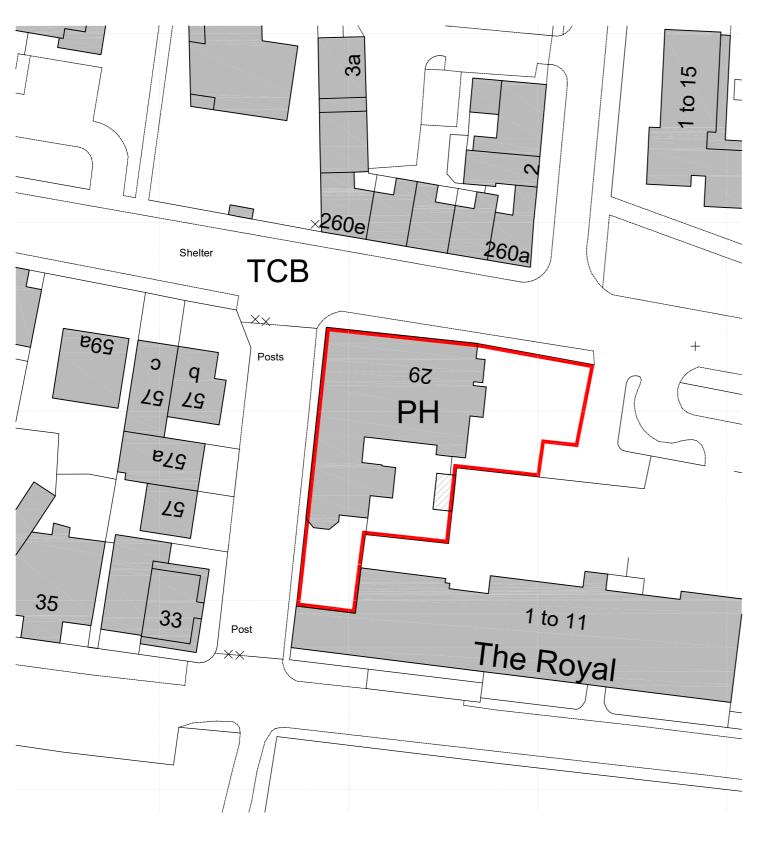

Drawing Title:

Location Plan
Block Plan

| Drawn By<br>TH        | May '19 | Checked | By Date         | Approved By | Date          |
|-----------------------|---------|---------|-----------------|-------------|---------------|
| Drawing No. 17 - 3132 | - 103   |         | Revision:<br>P4 | As Stat     | ed @ <i>P</i> |