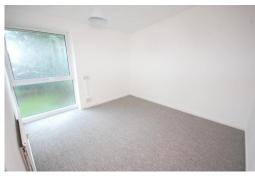

#### **BEDROOM ONE**

Double glazed window to front, two radiators, built in cupboard

#### **BEDROOM TWO**

Double glazed window to rear, radiator

#### **BEDROOM THREE**

Double glazed window to rear, radiator