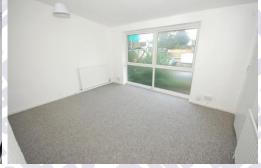

#### **BEDROOM ONE**

Double glazed window to front, two radiators, built in cupboard

#### **BEDROOM TWO**

Double glazed window to rear, radiator

#### **BEDROOM THREE**

Double glazed window to rear, radiator