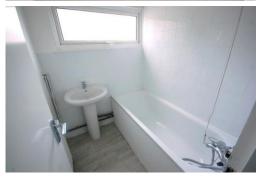

## **REFITTED BATHROOM**

Refitted suite comprising of; panel enclosed bath with mixer tap, shower attachment and complimentary tiled surround, pedestal wash hand basin with mixer tap and tiled splash back, radiator, double glazed window to front