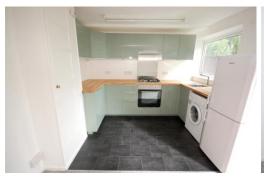

## **REFITTED KITCHEN**

Refitted with range of wall and base units, complimentary work surfaces, inset sink and drainer unit with mixer tap, built in stainless steel gas hob, stainless steel splash back, oven under and extractor hood over, washing machine, fridge freezer, double glazed window to rear