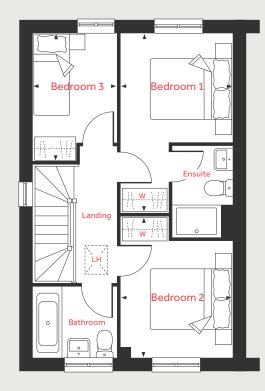

### First Floor

#### First Floor

| Bedroom 1     |              |
|---------------|--------------|
| 4.47m x 2.79m | 14'6×9'2"    |
| Bedroom 2     |              |
| 3.54m x 2.79m | 11'7"×9'2"   |
| Bedroom 3     |              |
| 3.21m x 2.12m | 10'6" x 7'0" |

| LH              | Loft hatch | F/F | Space for fridge freezer |
|-----------------|------------|-----|--------------------------|
| Cpd             | Cupboard   | w   | Space for wardrobe       |
| W/M Space washi | ng machine | ◄ ► | Measuring points         |