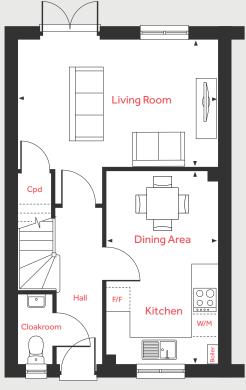

### Ground Floor

### **Ground Floor**

| Living Room         |               |
|---------------------|---------------|
| 4.98m x 3.20m       | 16'4" × 10'6" |
| Kitchen/Dining Area |               |
| 4.78m x 2.80m       | 15'8" × 9'2"  |

| LH              | Loft hatch | F/F | Space for fridge freezer |
|-----------------|------------|-----|--------------------------|
| Cpd             | Cupboard   | w   | Space for wardrobe       |
| W/M Space washi | ng machine | ◄ ► | Measuring points         |