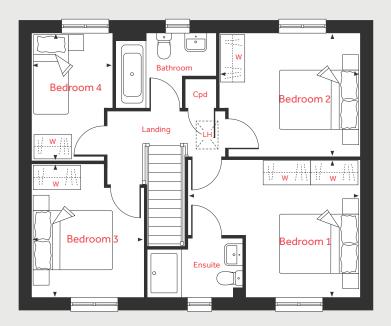

### First Floor

| Bedroom 1     |              |
|---------------|--------------|
| 4.41m x 3.49m | 14'5"×11'5"  |
| Bedroom 2     |              |
| 3.60m x 3.15m | 11'10"×10'4" |
| Bedroom 3     |              |
| 3.38m x 2.88m | 11'1"×9'6"   |
| Bedroom 4     |              |
| 3.28m x 2.09m | 10'9"×6'10"  |
|               |              |

| LH  | Loft hatch               | D/W | Space for dish washer |
|-----|--------------------------|-----|-----------------------|
| Cpd | Cupboard                 | W   | Space for wardrobe    |
| F/F | Space for fridge freezer | ◄ ► | Measuring points      |
| W/M | Space washing machine    |     |                       |
|     |                          |     |                       |