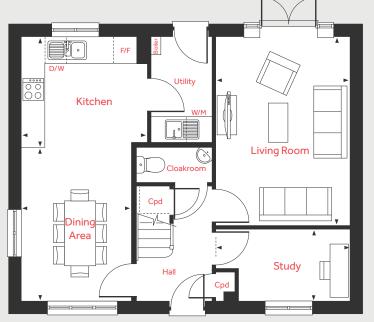

#### Ground Floor

#### Ground Floor

| Living Room<br>4.80m x 3.40m          | 15'9" x 11'2" |
|---------------------------------------|---------------|
| Dining Area<br>3.92m x 2.81m          | 12'10"×9'3"   |
| <mark>Kitchen</mark><br>2.99m x 2.80m | 9'10" x 9'3"  |
| Study<br>3.40m x 1.84m                | 11'2" × 6'0"  |
| First Floor                           |               |

| LH  | Loft hatch               | D/W | Space for dish washer |
|-----|--------------------------|-----|-----------------------|
| Cpd | Cupboard                 | W   | Space for wardrobe    |
| F/F | Space for fridge freezer | ◄ ► | Measuring points      |
| W/M | Space washing machine    |     |                       |
|     |                          |     |                       |