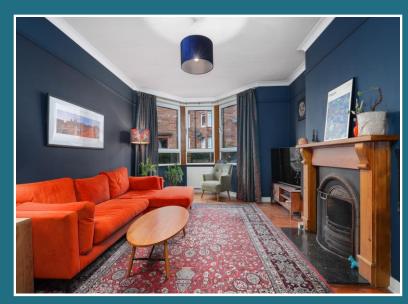

## Ardbeg Street, Govanhill, G42 7JR

Shanta Residential is delighted to present to the market this fabulous two bedroom, ground floor tenement flat in Govanhill, Glasgow. Situated within walking distance from several train stations and bus links this property would be ideal for those looking for a short commute to the city and beyond. The property has been tastefully and thoughtfully upgraded throughout and is offered in walk-in condition. Entrance is gained via secure entry into a well-kept close. The large, beautifully decorated welcoming hallway provides great storage opportunities and direct access to all main rooms. Found directly off the hallway, the spacious and bright living room boasts lovely bay windows, original cornicing and feature fireplace, all sought after features in these traditional tenement homes. The modern kitchen is well laid out with both wall and floor units offering good storage and preparation space. The exposed brick and tiled finish adds charm and character to the space. The dining area in the kitchen is perfect for everyday meals or entertaining guests. The property offers two double bedrooms, both decorated beautifully, with large windows and plenty floor space. Completing the accommodation is the family bathroom with its three piece suite, contemporary fittings and stunning patterned tiles. Outside, the property benefits from a superb private front garden offering a great place for soaking up the sunshine. Ardbeg Street itself is ideally situated for an impressive number of local amenities and transport links. These include independent shops, popular restaurants, bars and the beautiful Queens Park nearby. As well as frequent bus and rail services, Govanhill is extremely well placed for commuting access to the M77 and M8. Along with its double glazing, on street parking and gas central heating, we expect this property to be popular and would recommend early viewing to avoid missing out. For council tax purposes, this falls into band B.