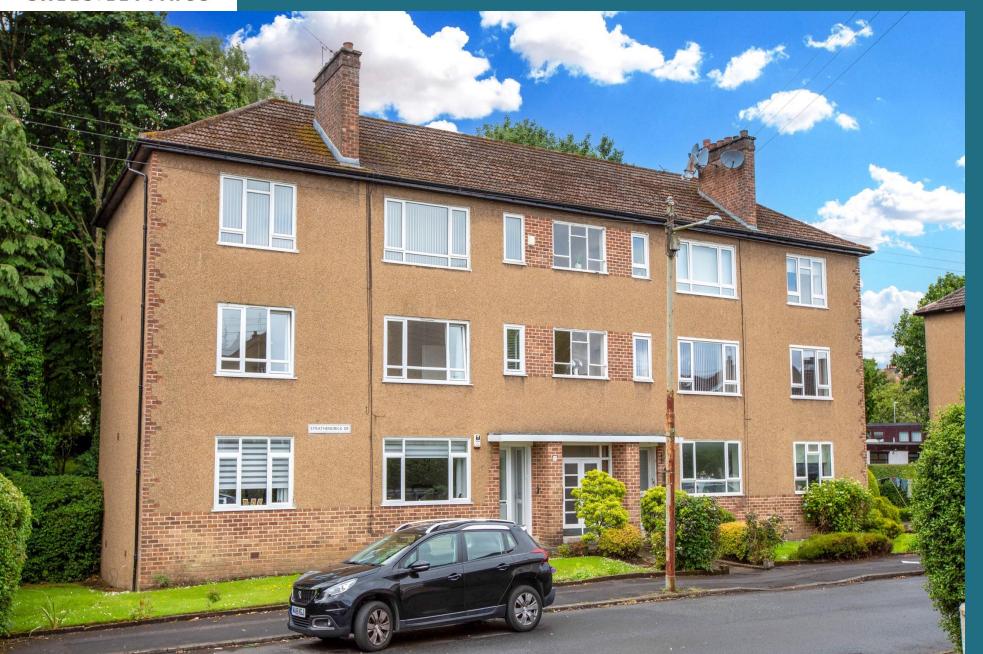

## Strathendrick Drive, Muirend, G44 3HW

Shanta Residential are delighted to present this excellent two bedroom flat, located in the sought after area of Muirend, Glasgow. Access to the property is gained via secure entry and the flat itself is located on the first floor. The flat is presented in walk-in condition throughout, and decorated in neutral tones that creates a bright and airy atmosphere. The living room is well proportioned and benefits from a large window that floods the space with natural light, offering ample room for both lounging and dining. Situated next to the dining area is the spacious kitchen, fitted with a range of contemporary white wall and base units, complemented by a stylish wood-effect countertop. Both bedrooms are generously sized, offering ample space for additional furnishings and storage solutions. Completing the property is the family bathroom, fitted with a three piece suite and sleek chrome fixtures. Externally, the property benefits from a well-maintained communal garden. Strathendrick Drive itself is located in the heart of Muirend, a popular area of Glasgow's southside. Nearby you have an abundance of local shops and eateries, along with excellent transport links. A few minutes walk away you have Muirend train station, where you can easily access Glasgow's city centre, and for those who drive, the M77 and M74 is situated close by. With the properties great location, gas central heating and double glazing we expect it to be popular and advise early viewing. For council tax purposes this property sits in band D.

Two Bedrooms

Upper Floor Flat

- Gas Central Heating
- On Street Parking

- Walk-in Condition
- Great Location

- Double Glazing
- Excellent Transport Links

Offers Over £170,000

Floorplan