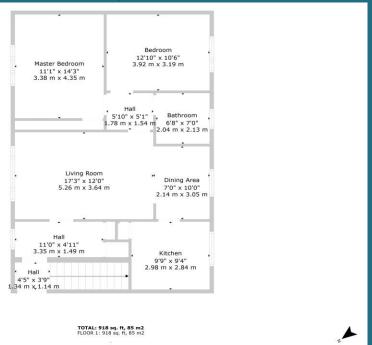

## Strathendrick Drive, Muirend, G44 3HW

Shanta Residential are delighted to present this excellent two bedroom flat, located in the sought after area of Muirend, Glasgow. Access to the property is gained via secure entry and the flat itself is located on the first floor. The flat is presented in walk-in condition throughout, and decorated in neutral tones that creates a bright and airy atmosphere. The living room is well proportioned and benefits from a large window that floods the space with natural light, offering ample room for both lounging and dining. Situated next to the dining area is the spacious kitchen, fitted with a range of contemporary white wall and base units, complemented by a stylish wood-effect countertop. Both bedrooms are generously sized, offering ample space for additional furnishings and storage solutions. Completing the property is the family bathroom, fitted with a three piece suite and sleek chrome fixtures. Externally, the property benefits from a well-maintained communal garden. Strathendrick Drive itself is located in the heart of Muirend, a popular area of Glasgow's southside. Nearby you have an abundance of local shops and eateries, along with excellent transport links. A few minutes walk away you have Muirend train station, where you can easily access Glasgow's city centre, and for those who drive, the M77 and M74 is situated close by. With the properties great location, gas central heating and double glazing we expect it to be popular and advise early viewing. For council tax purposes this property sits in band D.

Two Bedrooms

Upper Floor Flat

- Gas Central Heating
- On Street Parking

- Walk-in Condition
- Great Location

- Double Glazing
- Excellent Transport Links

Offers Over £170,000

Floorplan