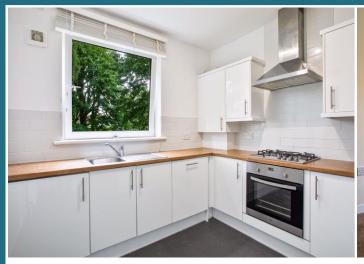

## Strathendrick Drive, Muirend, G44 3HW

Shanta Residential are delighted to present this excellent two bedroom flat, located in the sought after area of Muirend, Glasgow. Access to the property is gained via secure entry and the flat itself is located on the first floor. The flat is presented in walk-in condition throughout, and decorated in neutral tones that creates a bright and airy atmosphere. The living room is well proportioned and benefits from a large window that floods the space with natural light, offering ample room for both lounging and dining. Situated next to the dining area is the spacious kitchen, fitted with a range of contemporary white wall and base units, complemented by a stylish wood-effect countertop. Both bedrooms are generously sized, offering ample space for additional furnishings and storage solutions. Completing the property is the family bathroom, fitted with a three piece suite and sleek chrome fixtures. Externally, the property benefits from a well-maintained communal garden. Strathendrick Drive itself is located in the heart of Muirend, a popular area of Glasgow's southside. Nearby you have an abundance of local shops and eateries, along with excellent transport links. A few minutes walk away you have Muirend train station, where you can easily access Glasgow's city centre, and for those who drive, the M77 and M74 is situated close by. With the properties great location, gas central heating and double glazing we expect it to be popular and advise early viewing. For council tax purposes this property sits in band D.