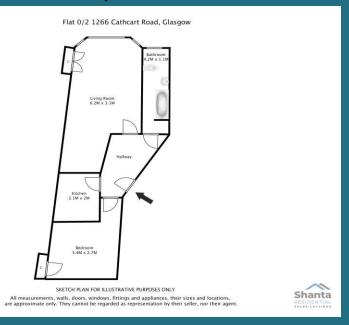

oom is decorated in neutral colours and is airy with high ceilings and a built in cupboard. Cathcart Road is situated in Mount Florida which has an impressive number of local amenities and transport links. These include independent shops, popular restaurants and the beautiful queens park nearby. As well as frequent bus and rail services, Mount Florida is extremely well placed for commuting access to the M77 and M8. With gas central heating and double glazing throughout, we expect this property to be popular and would recommend early viewing. For Council Tax purposes, this property falls in Band B.

One Bedroom

Ground Floor

Double Glazing

Gas Central Heating

Great Location

Good Transport Links

Nearby Amenities

Secure Entry





Offers Over £115,000













## Floorplan

## Мар



DISCLAIMER: Whilst we try really hard to make our sales details accurate and reliable they should not be relied on as statements or representations of fact. They do not constitute part of an offer or contract. All measurements etc are approximations. The Seller does not make or give nor do we or our employees have authority to make or give any representation or warranty in relation to the property.

M1111