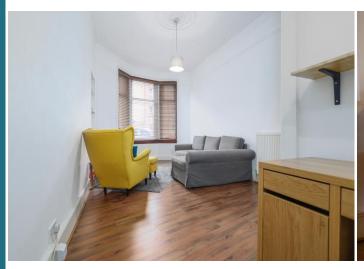

## Cathcart Road, Glasgow

Shanta Residential are delighted to present this beautiful, one bedroom, ground floor, traditional tenement flat in popular Mount Florida, Glasgow. Well served by public transport links, this property is ideally situated for those looking to commute to the city and beyond. Entrance is gained via secure entry into a well-kept close with the property itself found on the ground floor. Flooded with light from the traditional bay windows, the lounge has been decorated in fresh neutral tones and features a gorgeous, traditional ceiling rose. There is an additional study space to the rear of the lounge. The kitchen has been well laid out with both wall and floor units offering great storage and work space. The bathroom offers a three piece suite and a crisp, tiled finish. The large double bedroom is decorated in neutral colours and is airy with high ceilings and a built in cupboard. Cathcart Road is situated in Mount Florida which has an impressive number of local amenities and transport links. These include independent shops, popular restaurants and the beautiful queens park nearby. As well as frequent bus and rail services, Mount Florida is extremely well placed for commuting access to the M77 and M8. With gas central heating and double glazing throughout, we expect this property to be popular and would recommend early viewing. For Council Tax purposes, this property falls in Band B.