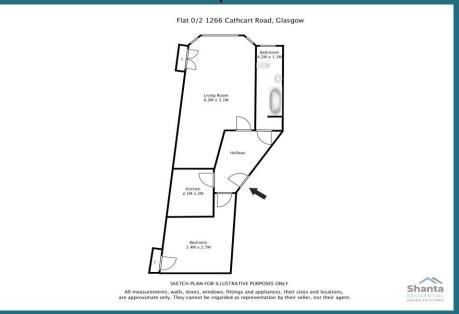

cupboard. Outside the property benefits from a low maintance communal garden and on street parking. Cathcart Road is situated in Mount Florida which has an impressive number of local amenities and transport links. These include independent shops, popular restaurants and the beautiful queens park nearby. As well as frequent bus and rail services, Mount Florida is extremely well placed for commuting access to the M77 and M8. With gas central heating and double glazing throughout, we expect this property to be popular and would recommend early viewing. For council tax purposes, this property falls in band B.

One Bedroom

Ground Floor

Double Glazing

Secure Entry

- Sought After Location
- Good Transport Links

Nearby Amenities

Gas Central Heating





Offers Over £110,000



## Floorplan