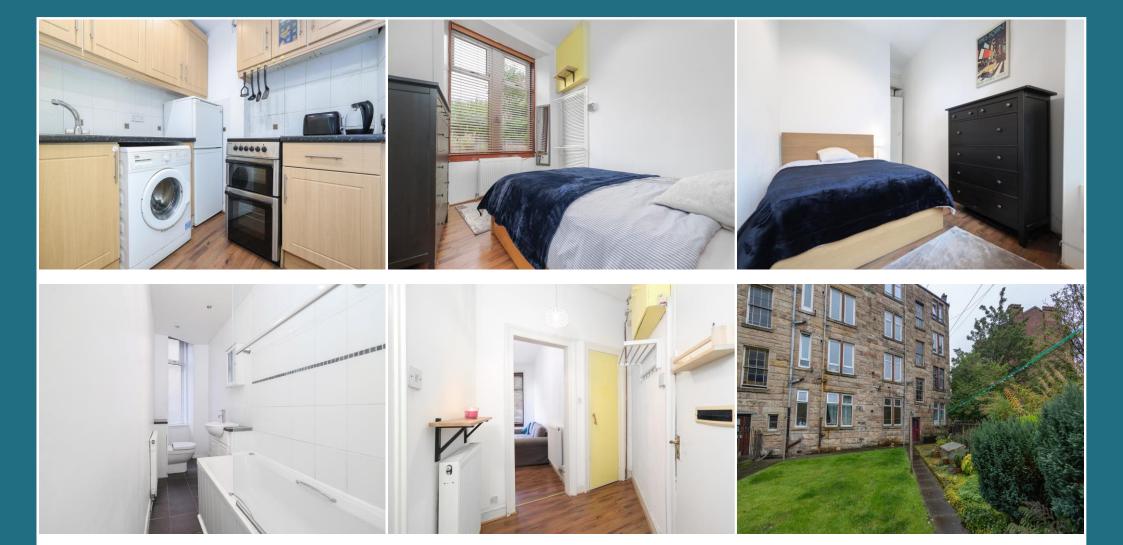

## Cathcart Road, Cathcart, G42 9EZ

Shanta Residential are delighted to present this beautiful, one bedroom, ground floor, traditional tenement flat in popular Mount Florida, Glasgow. Well served by public transport links, this property is ideally situated for those looking to commute to the city and beyond. Entrance is gained via secure entry into a well-kept close with the property itself found on the ground floor. Flooded with light from the traditional bay windows, the lounge has been decorated in fresh neutral tones and features a gorgeous, traditional ceiling rose. There is an additional study space to the rear of the lounge. The kitchen has been well laid out with both wall and floor units offering great storage and work space. The bathroom offers a three piece suite and a crisp, tiled finish. The large double bedroom is decorated in neutral colours and is airy with high ceilings and a built in cupboard. Outside the property benefits from a low maintance communal garden and on street parking. Cathcart Road is situated in Mount Florida which has an impressive number of local amenities and transport links. These include independent shops, popular restaurants and the beautiful queens park nearby. As well as frequent bus and rail services, Mount Florida is extremely well placed for commuting access to the M77 and M8. With gas central heating and double glazing throughout, we expect this property to be popular and would recommend early viewing. For council tax purposes, this property falls in band B.