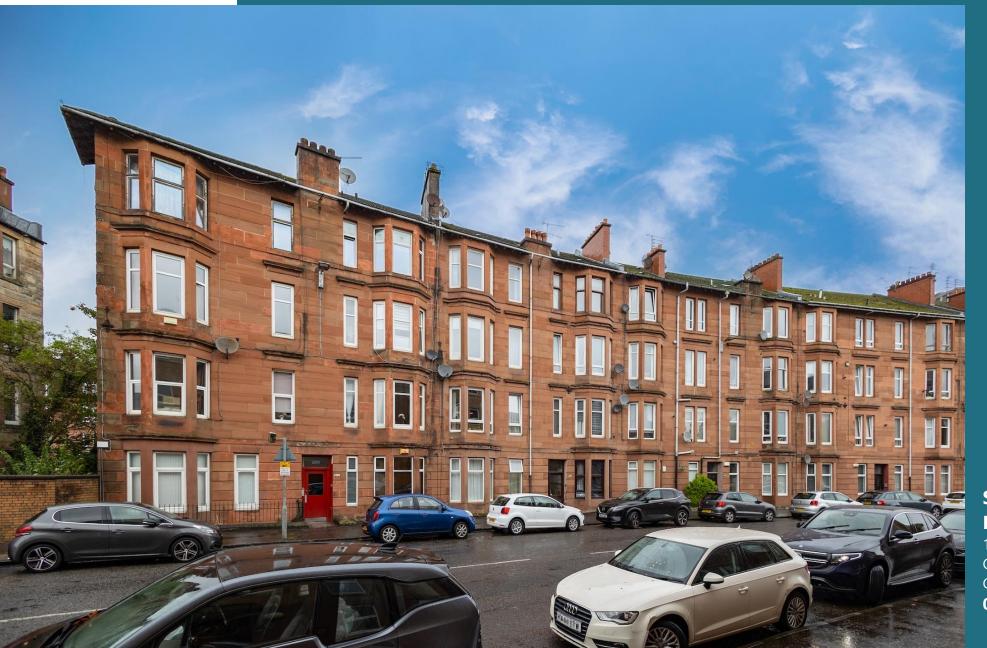

## Cathcart Road, Cathcart, G42 9EZ

Shanta Residential are delighted to present this beautiful, one bedroom, ground floor, traditional tenement flat in popular Mount Florida, Glasgow. Well served by public transport links, this property is ideally situated for those looking to commute to the city and beyond. Entrance is gained via secure entry into a well-kept close with the property itself found on the ground floor. Flooded with light from the traditional bay windows, the lounge has been decorated in fresh neutral tones and features a gorgeous, traditional ceiling rose. There is an additional study space to the rear of the lounge. The kitchen has been well laid out with both wall and floor units offering great storage and work space. The bathroom offers a three piece suite and a crisp, tiled finish. The large double bedroom is decorated in neutral colours and is airy with high ceilings and a built in cupboard. Outside the property benefits from a low maintance communal garden and on street parking. Cathcart Road is situated in Mount Florida which has an impressive number of local amenities and transport links. These include independent shops, popular restaurants and the beautiful queens park nearby. As well as frequent bus and rail services, Mount Florida is extremely well placed for commuting access to the M77 and M8. With gas central heating and double glazing throughout, we expect this property to be popular and would recommend early viewing. For council tax purposes, this property falls in band B.