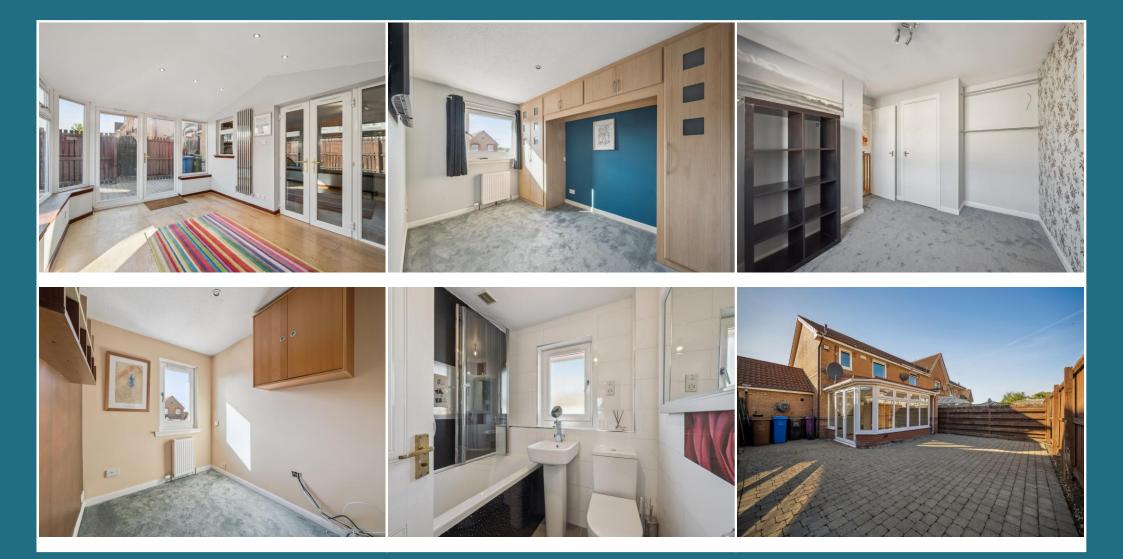

## Waukglen Avenue, Darnley, G53 7YJ

Shanta Residential is proud to present to the market this excellent three bedroom, end terrace house in Darnley, Glasgow. The property is tastefully decorated and well maintained throughout. Access to the property is gained via the main door into the welcoming porch which has a convenient WC. The lounge is spacious and inviting, adorned in bright neutral tones that create a fresh and airy ambiance. The gas fireplace and oak built staircase create a cosy atmosphere. The modern kitchen is conveniently located just off the living room at the rear of the property. Thoughtfully designed, the kitchen is well laid out with cherry wood wall and floor units, double fridge/freezer and a 5 burner range cooker that offer all the essentials for every day use. Accessed through french doors, the kitchen leads to a bright sun room which has solid wood flooring and provides a versatile space and secondary sitting area. From here you have access to the low maintenance garden where you can soak up the summer sun. Upstairs, the property offers three good sized bedrooms which are all decorated tastefully with large windows. The family bathroom completes the property and consists of a luxurious three-piece suite and contemporary chrome fittings. The property further benefits from a private driveway and garage to the front. Waukglen Avenue is situated in a great location, close to an abundance of shops, eateries and travel links. Dams to Darnley Country Park is situated a short walk away. With its walk-in condition, excellent location, double glazing, gas central heating and private off street parking, we expect this property to be popular and would advise early viewing. For council tax purposes this property sits in band D.