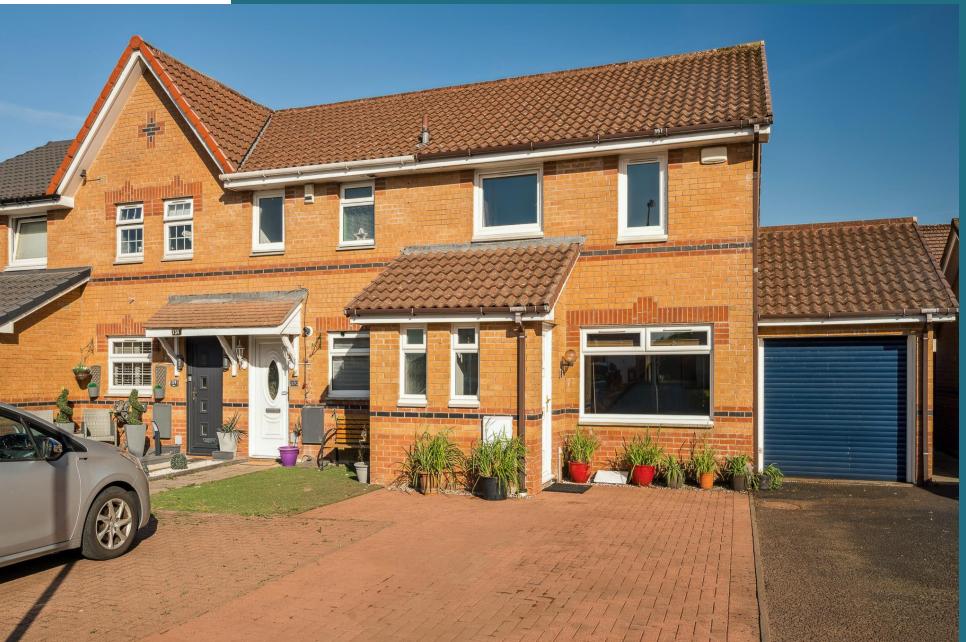

## Waukglen Avenue, Darnley, G53 7YJ

Shanta Residential is proud to present to the market this excellent three bedroom, end terrace house in Darnley, Glasgow. The property is tastefully decorated and well maintained throughout. Access to the property is gained via the main door into the welcoming porch which has a convenient WC. The lounge is spacious and inviting, adorned in bright neutral tones that create a fresh and airy ambiance. The gas fireplace and oak built staircase create a cosy atmosphere. The modern kitchen is conveniently located just off the living room at the rear of the property. Thoughtfully designed, the kitchen is well laid out with cherry wood wall and floor units, double fridge/freezer and a 5 burner range cooker that offer all the essentials for every day use. Accessed through french doors, the kitchen leads to a bright sun room which has solid wood flooring and provides a versatile space and secondary sitting area. From here you have access to the low maintenance garden where you can soak up the summer sun. Upstairs, the property offers three good sized bedrooms which are all decorated tastefully with large windows. The family bathroom completes the property and consists of a luxurious three-piece suite and contemporary chrome fittings. The property further benefits from a private driveway and garage to the front. Waukglen Avenue is situated in a great location, close to an abundance of shops, eateries and travel links. Dams to Darnley Country Park is situated a short walk away. With its walk-in condition, excellent location, double glazing, gas central heating and private off street parking, we expect this property to be popular and would advise early viewing. For council tax purposes this property sits in band D.

• End Terrace

Three Bedrooms

- Gas Central Heating
- Private Garage & Driveway
- Nearby Amenities

Walk In Condition

• Low Maintenance Garden

Double Glazing