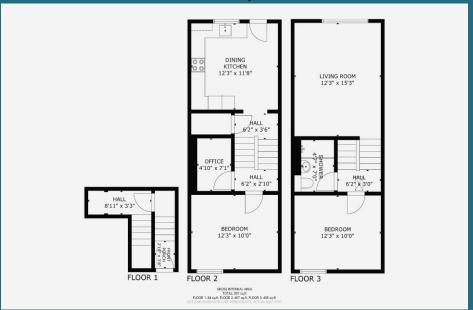

## Hillpark Drive, Hillpark, G43 2SD

Shanta Residential are proud to present this stunning two bedroom, mid terraced townhouse in Hillpark, Glasgow. Entry to the property is gained through the main door and the home is uniquely arranged across four floors. This property is presented in true walk-in condition throughout. As you enter the home, you are welcomed by a well-positioned storage area ideal for everyday essentials. The hallway is decorated in bright, neutral tones, complemented by luxurious beige carpets that run throughout the property. On the first floor, you'll find a fantastic office space, which along lends itself to a variety of alternative uses. The first double bedroom is bright and airy thanks to the large window and is beautifully decorated in warm neutral tones. Continuing to the second floor, you'll find the stunning kitchen - a bright, open space with ample room for dining. Sleek navy floor cabinets not only enhance the sense of space but also offer generous storage, complemented by larger wall units. Stone-design worktops add a touch of elegance, while integrated appliances and an induction hob contribute to the clean, modern aesthetic. From the kitchen, you have direct access to a well-maintained patio area - perfect for enjoying your morning coffee or relaxing outdoors. On the third level, you'll find the second double bedroom, beautifully decorated in a similar warm, neutral palette and filled with natural light. The serene space offers generous room for storage and serves as a peaceful retreat within the home. Adjacent to the bedroom is the shower room which boasts stylish floor-to-ceiling tiling - some featuring a geometric pattern that adds character and visual interest. The space is thoughtfully designed with built-in shelving and contemporary chrome fixtures. On the top floor, you'll find the spacious living room - a peaceful oasis featuring a large double window that floods the space with natural light. The neutral decor enhances the calming atmosphere and sense of coziness, while the well-considered layout makes it

## Floorplan