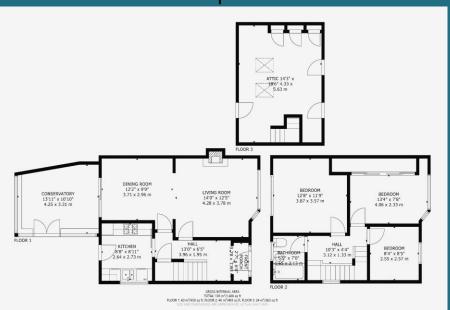

his level is the family bathroom with three piece suite and crisp tiling. On the upper level, there is an attic space which offers a versatile space and additional storage. Carmunnock Road is situated within walking distance of an impressive number of local amenities, transport links and local schooling at primary and secondary levels. These include independent shops, eateries and local businesses. The property is also within walking distance of King's Park providing a gorgeous green space. With it's double glazing throughout, gas central heating and fantastic location we w

Three Bedrooms

Semi Detached

Walk In Condition

Nearby Amenities

- Large Corner Plot
- Private Garage & Driveway
- Gas Central Heating
- Close To Local Schooling





Offers Over £280,000













## Floorplan