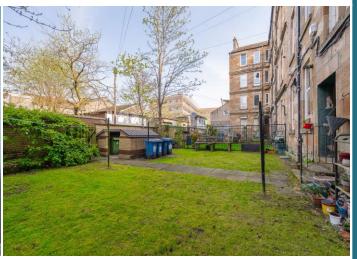

## Lochleven Road, Battlefield, G42 9JU

Shanta Residential is delighted to present to the market this charming two bedroom, second-floor apartment in the hugely popular Battlefield locale. The welcoming hallway is decorated beautifully and provides great storage opportunities and direct access to all main rooms. The spacious and bright living room boasts lovely bay windows, high ceilings and original cornicing, all sought after features in these traditional tenement homes. The room is decorated in neutral tones and is flooded with light which makes for a gorgeous sitting area. The contemporary kitchen is well laid out with wall and floor units providing excellent storage and preparation space. The property offers two large double bedrooms, both decorated beautifully, with large windows and lots of floor space for storage. Completing the property is the family bathroom with its three piece suite, crisp tiling and contemporary fittings. Outside the property benefits from a well maintained shared garden to enjoy the summer sun. Lochleven Road is located in Battlefield which has an impressive number of local amenities and transport links. These include independent shops, popular restaurants, bars, bakeries and the beautiful Queens Park nearby. As well as frequent bus and rail services, Battlefield is extremely well placed for commuting access to the M77 and M8. Hampden Park is 15 minutes walk away, conveniently situated for concerts as well as major sporting events. With it's sought after location, gas central heating and double glazing throughout, we expect this property to be popular and would recommend early viewing. For council tax band purposes, this property falls into band B.