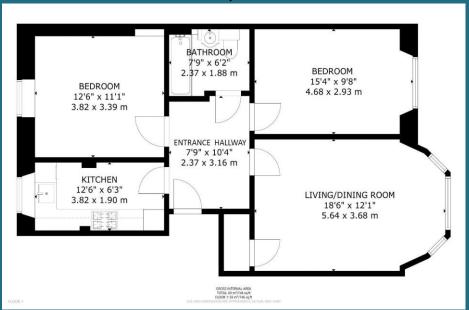

umber of local amenities and transport links. These include independent shops, popular restaurants, bars, bakeries and the beautiful Queens Park nearby. As well as frequent bus and rail services, Battlefield is extremely well placed for commuting access to the M77 and M8. Hampden Park is 15 minutes walk away, conveniently situated for concerts as well as major sporting events. With it's sought after location, gas central heating and double glazing throughout, we expect this property to be popular and would recommend early viewing. For council tax band purposes, this property falls into band B.

Two Bedrooms

Upper Floor Flat

- Sought After Location
- Nearby Amenities

On Street Parking

Gas Central Heating

Double Glazing

Great Transport Links





Offers Over £180,000







Floorplan