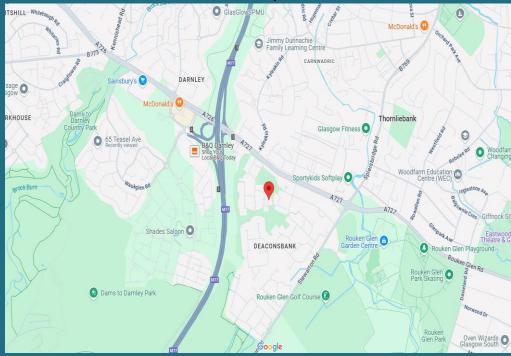

## Inverewe Drive, Deaconsbank, G46 8TH

Shanta Residential are delighted to present to the market this well presented, two bedroom, upper floor flat, located in the sought after area of Deaconsbank, Glasgow. The living room is elegantly decorated in neutral tones, creating a bright and airy ambiance and is further enhanced by a large window that floods the space with natural light. Luxurious wood-effect flooring extends seamlessly throughout, adding warmth and cohesion. The generous layout offers ample room for dining and relaxation, while a striking feature wall with an electric fireplace serves as a stunning focal point. Leading through to the rear of the property, you'll find a thoughtfully designed kitchen that combines modern aesthetics with practical functionality. The space features integrated appliances, a gas hob, and an array of wall and base cabinets. Generous countertop space ensures ample room for meal preparation and everyday use. Both bedrooms are beautifully presented, featuring plush neutral carpets for comfort. Both bedrooms benefit from fitted mirrored wardrobes, enhancing the sense of space while offering practical and stylish storage solutions. The family bathroom completes the home, showcasing elegant beige-toned floor-to-ceiling tiles that create a warm, sophisticated atmosphere and includes a contemporary three-piece suite. Outside, the property boasts a stunning private garden, an ideal retreat for relaxing or entertaining, especially on warm summer days. Inverewe Drive is situated a short distance from an impressive number of local amenities and transport links. More extensive shopping facilities can be found at nearby Silverburn Shopping Centre. The transport links are enviable in the area with regular buses and the local train station, Patterton, within walking distance. You will also find access to the motorway providing easy access to Glasgow City Centre and beyond. The property is on Rouken Glen Park's doorstep which provides a gorgeous green space, a David Lloyd Gym and Health Club and golf course. For council tax purp