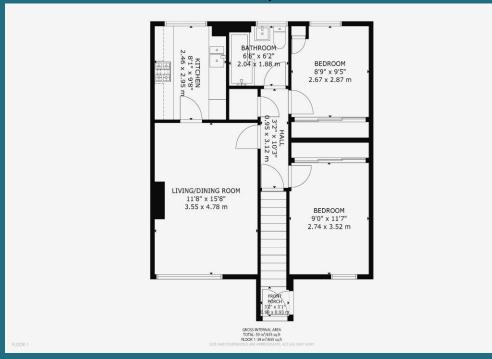

arm summer days. Inverewe Drive is situated a short distance from an impressive number of local amenities and transport links. More extensive shopping facilities can be found at nearby Silverburn Shopping Centre. The transport links are enviable in the area with regular buses and the local train station, Patterton, within walking distance. You will also find access to the motorway providing easy access to Glasgow City Centre and beyond. The property is on Rouken Glen Park's doorstep which provides a gorgeous green space, a David Lloyd Gym and Health Club and golf course. For council tax purp

Two Bedrooms

Upper Floor Flat

. . .

• Private Garden

- Gas Central Heating
- Double Glazing

Great Location

Walk-in Condition

On Street Parking





Offers Over £120,000













Floorplan