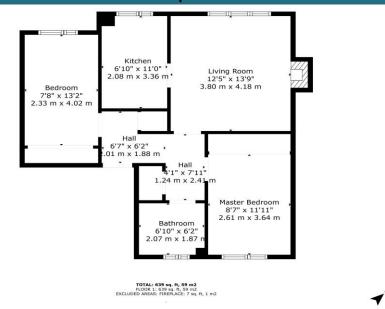

including shops and eateries. Also, just a short walk away you have the gorgeous Linn Park, perfect for outdoor enthusiasts and the perfect place to soak up the summer sun. Transport links are enviable, the property is close to bus routes and Muirend train station is just a few minutes drive away, where you can easily access the city centre and beyond. With this property's excellent location, residential parking, triple glazing and a great refurbishment opportunity we expect this property to be popular and would advise early viewing. For council tax purposes this property sits in band D.

Two Bedrooms

Ground Floor Flat

Nearby Amenities

- Great Transport Links

- Triple Glazed Windows
- Electric Heating

Residential Parking

Excellent Location



Offers Over £120,000



#### Floorplan



#### Мар



DISCLAIMER: Whilst we try really hard to make our sales details accurate and reliable they should not be relied on as statements or representations of fact. They do not constitute part of an offer or contract. All measurements etc are approximations. The Seller does not make or give nor do we or our employees have authority to make or give any representation or warranty in relation to the property.