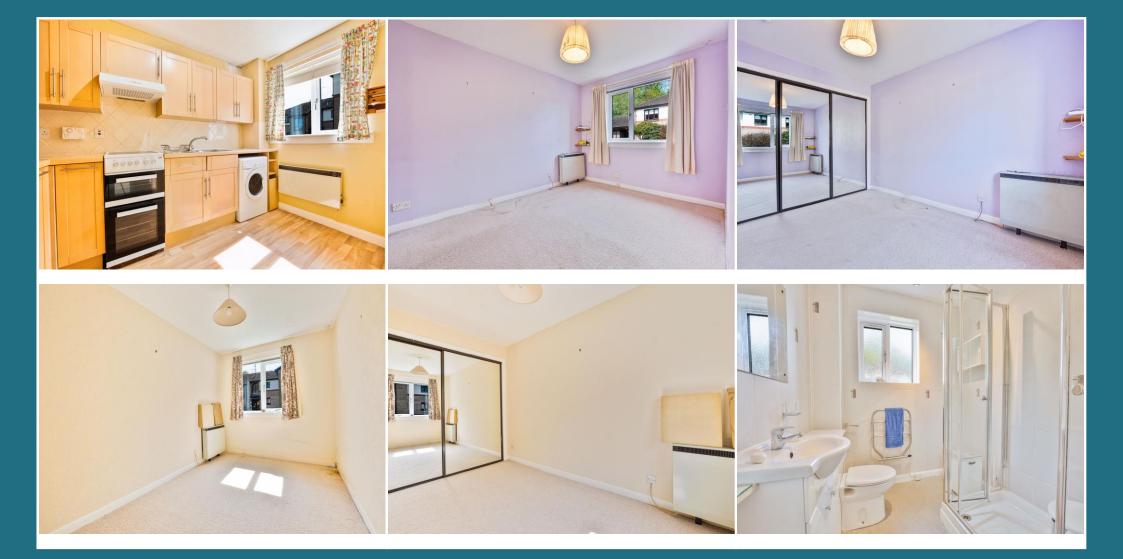

### Linnpark Avenue, Netherlee, G44 3PH

Shanta Residential are delighted to present to the market this two bedroom retirement flat located in the sought after area of Netherlee, Glasgow. With some refurbishment required, this flat presents an excellent opportunity to own a home in a sought after location. The spacious living room is filled with natural light from the large windows to the rear, creating a bright and airy atmosphere. The living room flows directly into the kitchen which offers ample storage and generous prep space. Both bedrooms are a generous size and decorated in neutral tones with built in mirror sliding wardrobes. Completing the home is the shower room which features a large walk-in shower and white tiling. Riverside Court itself is situated in Netherlee, a sought after area of Glasgow's southside. Nearby you have an impressive number of local amenities, including shops and eateries. Also, just a short walk away you have the gorgeous Linn Park, perfect for outdoor enthusiasts and the perfect place to soak up the summer sun. Transport links are enviable, the property is close to bus routes and Muirend train station is just a few minutes drive away, where you can easily access the city centre and beyond. With this property's excellent location, residential parking, triple glazing and a great refurbishment opportunity we expect this property to be popular and would advise early viewing. For council tax purposes this property sits in band D.